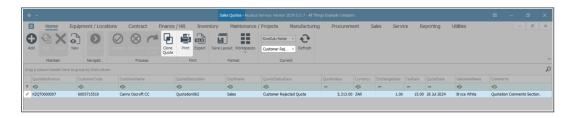

### **VIEW QUOTE IN REJECTED STATUS**

• You will return to the **Sales Quotes** listing screen.

Note that the quote that has been Rejected will no longer be available under the New Quote or the Customer Accepted quote Status list.

- Change the **Status** by clicking on the **drop-down arrow** to display the Status drop-down list.
- Click on Customer Rejected Quote.

The Sales Quotes listing screen will be filtered using the Customer RejectedStatus selection.