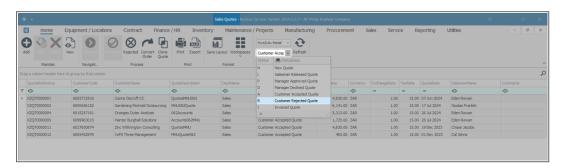

### **VIEW QUOTE IN REJECTED STATUS**

• You will return to the **Sales Quotes** listing screen.

Note that the quote that has been Rejected will no longer be available under the New Quote or the Customer Accepted quote Status list.

- Change the **Status** by clicking on the **drop-down arrow** to display the Status drop-down list.
- Click on Customer Rejected Quote.

The Sales Quotes listing screen will be filtered using the Customer RejectedStatus selection.