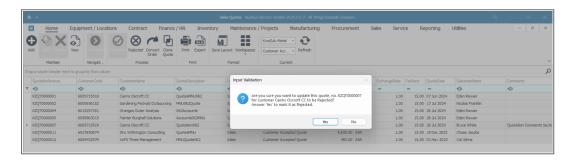

# Quotes - Rejected

- When you receive the Input Validation message to confirm -
  - Are you sure you want to update this quote, no.
    KZQT[] for customer [] to be Rejected? Answer
    'Yes' to mark it as Rejected.
- Click on **Yes**, if you are certain of your selection.
  - Clicking on No will ignore the request and leave the quote in either New Quote or Customer Accepted status.