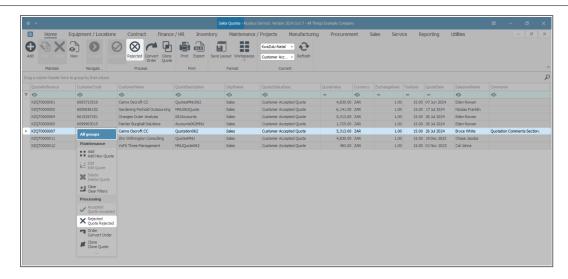

### Ribbon Select Sales > Quotes

- The Sales Quotes listing screen will be displayed.
- Ensure that the correct **Site** has been selected.
  - The example has **KwaZulu-Natal** selected.
- Select the **Status** for the Sales Quote that needs to be rejected.
  - The example has the Customer Accepted quote status selected.
- Select the **row** of the quote you wish to **reject**.
- Click on Rejected.