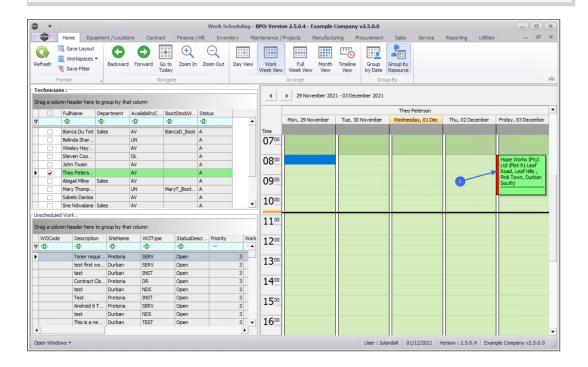

## SCHEDULE UNASSIGNED WORK ORDERS

- Select the Technician you wish to assign a Work Order to from the Technicians grid.
- 3. On the **Calendar** grid, navigate to the **date and time** you wish to schedule the work for.
- Select the work order code you wish to assign from the Unscheduled Work grid and drag and drop the work order to the Technicians calendar.

5. When you receive the **Input Validation** message to confirm;

#### • Are you sure you want to schedule this work? Answer 'Yes' to schedule.

- 6. Click on **Yes** to schedule the work, or
  - Click on **No**, to ignore the request.