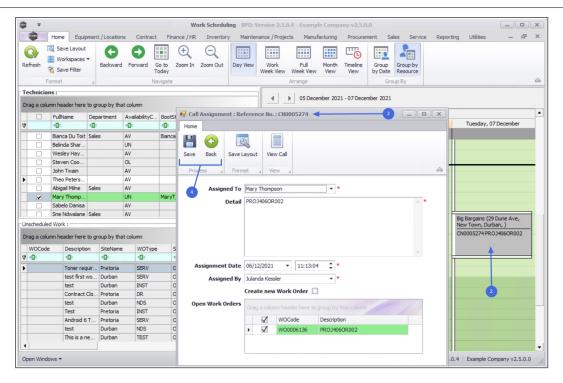

## VIEW CALL ASSIGNMENT

From the Work Scheduling screen;

 Hover the mouse over the scheduled assignment to view the Start and End times, the Location and any Reminders for the assignment, or

| 9<br>20 | Home        | e Equipm                 | ent / Location | s Contract    |              |             | -        | ersion 2.5.0 | 4 - Example Company v2.5.0 |                             | rtina Utilities — 🗗        |   |
|---------|-------------|--------------------------|----------------|---------------|--------------|-------------|----------|--------------|----------------------------|-----------------------------|----------------------------|---|
| Refree  | Sa          | ve Layout<br>orkspaces 🔻 | G              | Ð             | • •          | Zoom Out    | Day View | Work         | Full Month Timeline        | Group Group by              |                            |   |
|         | 🐐 Sa        | ve Filter                |                |               | oday         |             |          | Week View    | Week View View View        | by Date Resource            |                            |   |
|         | Format      |                          | 4              | Na            | ivigate      |             |          |              | Arrange                    | Group By                    |                            |   |
| Tech    | nicians :   |                          |                |               |              |             |          |              | 1                          |                             |                            |   |
| Drag    | a column he | ader here to             | group by that  | t column      |              |             |          | <b>▲</b>     | 05 December 2021 - 07 Dece | mber 2021                   |                            |   |
|         |             |                          |                | AvailabilityC | BootStockW   | Status      | 1        |              |                            | Mary Thompson               |                            | _ |
| 7       | REC         |                          |                | RValiabilityC | 800          | HIC:        |          |              | Sunday, 05 December        | Monday, 06 December         | Tuesday, 07 December       |   |
| -       | Bian        | ca Du Toit S             | alec           | AV            | BiancaD_Boot | Δ           |          | Time         |                            |                             |                            |   |
| _       |             | ida Shar                 |                | UN            | -            | A           | - 1      |              |                            |                             |                            |   |
| -       |             | ley Hay                  |                | AV            |              | A           | - 1      | 1100         |                            |                             |                            |   |
|         |             | en Coo                   |                | OL            |              | A           |          | 11           |                            |                             |                            | _ |
|         | ] John      | Twain                    |                | AV            |              | A           |          |              |                            |                             | _                          |   |
| •       | Theorem     | Peters                   |                | AV            |              | A           |          | 1200         |                            |                             |                            |   |
|         | Abig        | ail Milne S              | ales           | AV            |              | A           |          |              |                            |                             |                            |   |
| _       |             | / Thomp                  |                | UN            | MaryT_Boot   |             |          | 1300         |                            |                             |                            |   |
|         |             | elo Danisa               |                | AV            |              | A           | -        |              |                            |                             |                            |   |
|         |             | Ndwalane S               | ales           | AV            |              | A           | · ·      | 1400         | Big Bargain                | s                           | Big Bargains (29 Dune Ave, | ٦ |
| Unsch   | eduled Wor  | k:                       |                |               |              |             |          |              |                            |                             | New Town, Durban, )        | 4 |
| Drag    | a column he | ader here to             | group by that  | t column      |              |             |          | 1500         | Start: 07/12/              | 2021 14:00                  | CN0005274 PROJ4060R002     |   |
| wo      | Code        | Description              | SiteName       | WOType        | StatusDes    | cr Priority | Work     | 12.          | End: 07/12/                | 2021 16:00                  | 3                          |   |
| 9 .0    | c.          | n C                      | e 🛛 c          | * <b>0</b> ¢  | 8 <b>0</b> 0 | =           | : .      | 1.000        | Location: 2                | Dune Ave, New Town, Durban, | h                          | - |
| Þ       |             | Toner requir             | r Pretoria     | SERV          | Open         |             | 3        | 1600         | Reminder: N                | one                         |                            |   |
|         |             | test first wo            |                | SERV          | Open         |             | 3        |              |                            | ₹.                          |                            |   |
|         |             | test                     | Durban         | INST          | Open         |             | 3        | 1700         |                            |                             | 1 × .                      |   |
|         |             | Contract Clo             | o Pretoria     | DR            | Open         |             | 3        |              |                            |                             |                            |   |
|         |             | test                     | Durban         | NDS           | Open         |             | 3        | 1800         |                            |                             |                            |   |
|         |             | Test                     | Pretoria       | INST          | Open         |             | 3        |              |                            |                             |                            |   |
|         |             | Android 6 T              |                | SERV          | Open         |             | 3        | 1900         |                            |                             |                            |   |
|         |             | test                     | Durban         | NDS           | Open         | _           | 3        | 19           |                            |                             |                            |   |
|         |             | This is a ne.            | Durban         | TEST          | Open         |             | 3 👻      |              |                            |                             |                            |   |
| 4       |             |                          |                |               |              |             | •        | 2000         |                            |                             |                            |   |

- 2. To **view** or **edit** the assignment, **double click** on the scheduled assignment.
- 3. "The Call Assignment: Reference No: [call ref number] screen will be displayed. " on page 4
- 4. When you are done working on the screen, click on **Save** to update the changes or
  - Click on **Back** to return to the Work Scheduling screen.