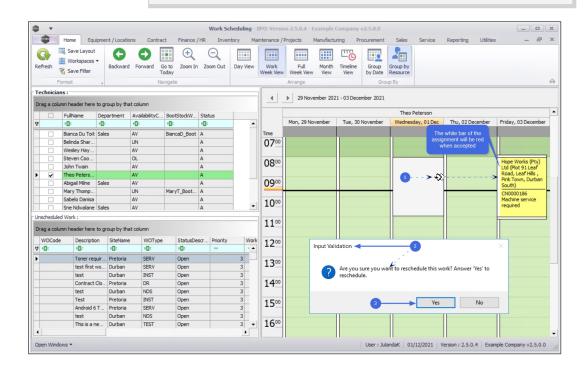

#### **RESCHEDULE ASSIGNMENT**

- 1. To reschedule a work assignment, **drag and drop** the assignment to the required date and time slot on the technician's calendar.
- 2. When you receive the Input Validation message to confirm;
  - Are you sure you want to reschedule this work? Answer 'Yes' to reschedule.

- 3. Click on **Yes**, if you are certain about your selection, or
  - Click on No to ignore the request and leave the work assignment as originally scheduled.

Note that an assignment cannot be changed if it has already been accepted by the Technician. The white bar on the left of the assignment will change to red when accepted.