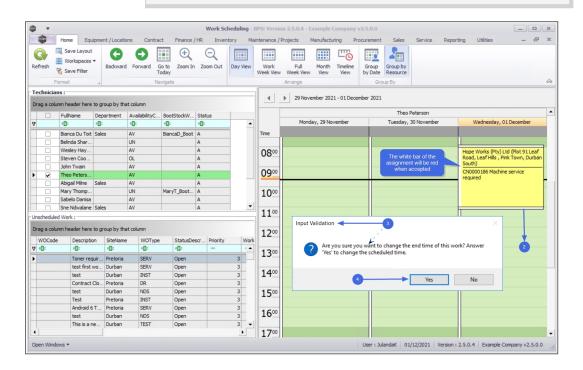

### **Adjust Assignment Time**

2. To change the duration of the assignment, drag the assignment to fit the time required.

- 3. When you receive the **Input Validation** message to confirm
  - Are you sure you want to change the end time of this work? Answer 'Yes' to change the scheduled time.
- 4. Click on **Yes** to change the end time, or
  - Click on **No** to ignore the request and leave the end time at the original setting.

Note that an assignment cannot be changed if it has already been accepted by the Technician. The white bar on the left of the assignment will change to red when accepted.