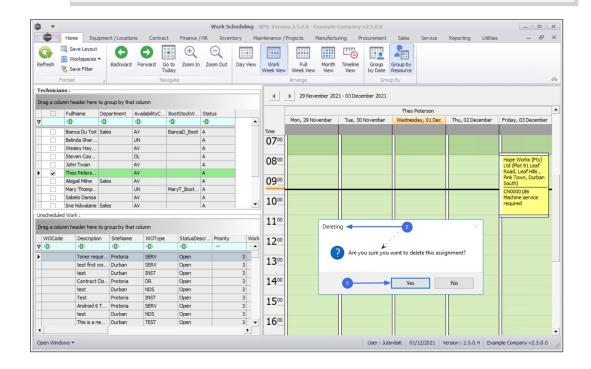

## **REMOVE/DELETE AN ASSIGNMENT**

1. Right click on the assignment you wish to remove and then select **Delete**.

| Þ - •    |                  |                       |               |                        | Work S       | cheduling - | BPO: Versi        | on 2.5.0.4 - Example (       | Company          | v2.5.0.0  |                      |           |              |                                    |       |
|----------|------------------|-----------------------|---------------|------------------------|--------------|-------------|-------------------|------------------------------|------------------|-----------|----------------------|-----------|--------------|------------------------------------|-------|
|          | Home 8           | quipment / Local      | ions Contra   | act Finance /          | HR. Inve     | ntory Ma    | intenance /       | Projects Manufactu           | ring Pr          | ocurement | Sales                | Service   | Reporting    | Utilities —                        | 8     |
| R        | 🔯 Save Layo      | ut 👩                  |               | • •                    | $\Theta$     |             |                   |                              |                  |           |                      |           |              |                                    |       |
| Gv       | Workspace        |                       |               |                        | 4            |             |                   |                              | -                |           |                      |           |              |                                    |       |
| Refresh  | 🐐 Save Filte     | Backwar               |               | Go to Zoom In<br>Today | Zoom Out     | Day View    | Work<br>Week View | Full Month<br>Week View View | Timeline<br>View |           | Group by<br>Resource |           |              |                                    |       |
|          | Format           | _                     | N             | avigate                |              |             |                   | Arrange                      |                  | Grou      | p By                 |           |              |                                    |       |
| Technie  | cians :          |                       |               |                        |              |             |                   |                              |                  |           |                      |           |              |                                    |       |
| Drag a d | olumn header he  | re to group by ti     | at column     |                        |              |             | •                 | 29 November 202              | 1 - 03 Dece      | mber 2021 |                      |           |              |                                    |       |
|          |                  |                       |               | a sector               |              |             |                   |                              |                  |           | Theo Pe              | terson    |              |                                    | _     |
| 7        | FullName         | Department            | AvailabilityC | BootStockW             | status<br>#  | -           |                   | Mon, 29 November             | Tue, 30          | November  | Wednesda             | v. 01 Dec | Thu, 02 Dece | ember Friday, 03 Dece              | ember |
|          | -                |                       | AV            | BiancaD Boot           | -            |             | Time              | ,                            |                  |           |                      |           |              |                                    |       |
|          |                  |                       | UN            | biancaD_boot           | A            | -           | 0700              |                              |                  |           |                      |           |              |                                    |       |
|          |                  |                       | AV            |                        | A            |             | 0/=               |                              |                  |           |                      |           |              |                                    |       |
|          | Steven Coo       |                       | OL            |                        | A            |             | 0000              |                              |                  |           |                      |           |              | Hope Works (P                      | 241   |
|          | John Twain       |                       | AV            |                        | A            |             | 080               |                              |                  |           |                      |           |              | Ltd (Plot 91 Lea                   | af    |
|          |                  |                       | AV            |                        | A            |             |                   |                              |                  |           |                      |           |              | Road, Leaf Hills<br>Pink Town, Dur |       |
|          | -                |                       | AV            |                        | A            | _           | 0900              |                              |                  |           |                      |           |              | South)                             | bun   |
|          |                  |                       | UN<br>AV      | MaryT_Boot             | A            | _           |                   |                              |                  |           |                      |           |              | CN0000186<br>Machine service       |       |
|          |                  |                       | AV            |                        | A            | -           | 1000              |                              |                  |           |                      |           |              | required                           | æ     |
|          | uled Work :      | ic   Jaica            |               |                        |              |             |                   |                              |                  |           |                      |           | <b>U</b> .,  |                                    |       |
|          | column header he | re to group by th     | at column     |                        |              |             | 1100              |                              |                  |           |                      |           |              | Open<br>Delete                     |       |
| woo      |                  |                       |               | e StatusDe             | scr Priority | Work        |                   |                              |                  |           |                      |           |              | X Delete                           | 2     |
| 7 100    | REC REC          | Bac Siterian          | ie worype     |                        | =            | = 4         | 1200              |                              |                  |           |                      |           |              |                                    |       |
|          | Toner            | equir Pretoria        | SERV          | Open                   |              | 3           |                   |                              |                  |           |                      |           |              |                                    |       |
|          | test fir         |                       | SERV          | Open                   |              | 3           | 1300              |                              |                  |           |                      |           | -            |                                    |       |
|          | test             | Durban                | INST          | Open                   |              | 3           |                   |                              |                  |           |                      |           |              |                                    |       |
|          | Contra           | ct Clo Pretoria       | DR            | Open                   |              | 3           | 1400              |                              |                  |           |                      |           |              |                                    |       |
|          | test             | Durban                | NDS           | Open                   |              | 3           |                   |                              |                  |           |                      |           |              |                                    |       |
|          | Test             | Pretoria              | INST          | Open                   |              | 3           | 1500              |                              |                  |           |                      |           |              |                                    |       |
|          | Androi           |                       | SERV          | Open                   |              | 3           |                   |                              |                  |           |                      |           |              |                                    |       |
|          | test             | Durban<br>a ne Durban | NDS<br>TEST   | Open<br>Open           |              | 3 -         | 1600              |                              |                  |           |                      |           |              |                                    |       |
|          |                  |                       |               |                        |              |             |                   |                              |                  |           |                      |           |              |                                    |       |

Help v2024.5.0.7/1.0 - Pg 6 - Printed: 21/08/2024

2. When you receive the **Deleting** message to confirm;

#### • Are you sure you want to delete this assignment?

3. Click on **Yes** to remove the assignment.

Note that an assignment cannot be changed or deleted if it has already been accepted by the Technician. The white bar on the left of the assignment will change to red when accepted.