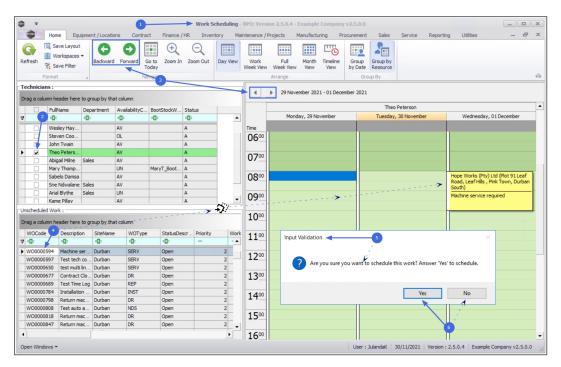

## SCHEDULE UNASSIGNED WORK ORDERS

- Select the Technician you wish to assign a Work Order to from the Technicians grid.
- 3. On the **Calendar** grid, navigate to the **date and time** you wish to schedule the work for.
- Select the work order code you wish to assign from the Unscheduled Work grid and drag and drop the work order to the Technicians calendar.

5. When you receive the **Input Validation** message to confirm;

#### • Are you sure you want to schedule this work? Answer 'Yes' to schedule.

- 6. Click on **Yes** to schedule the work, or
  - Click on **No**, to ignore the request.