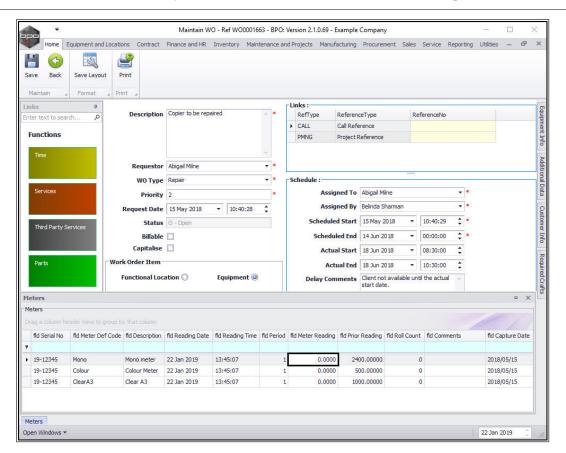

#### **VIEW METER READINGS**

- Click on the **row selector** in front of the **work order** that you wish to **view** the meter readings of.
- Click on **Edit**.

- The Maintain WO Ref [] screen will be displayed.
- Click on the Meters tab.

- 1. The Meters frame will be expanded.
- 2. Here you can view the latest meter readings for each meter type.