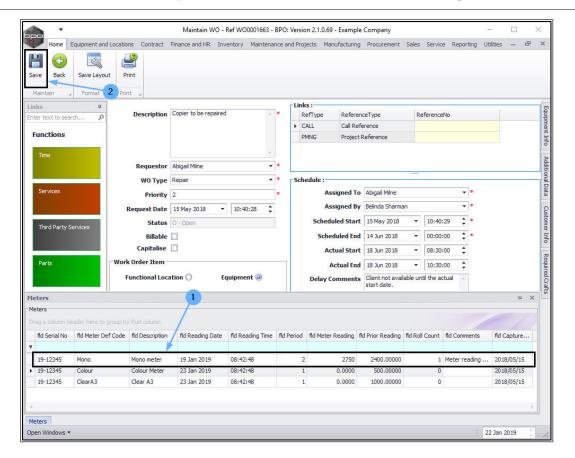

- 1. When you have finished adding details to the editable fields in the meter row,
- 2. click on Save.

• The details will be **saved** and you will return to the **My Work** listing screen.

MNU.073.001