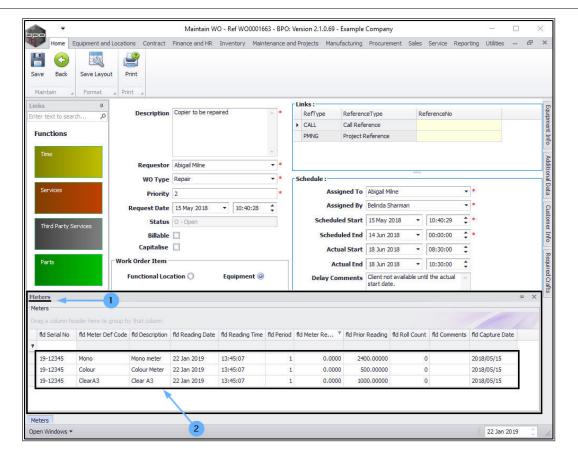

- 1. The Meters frame will be expanded.
- 2. Here you can view the latest meter readings for each meter type.