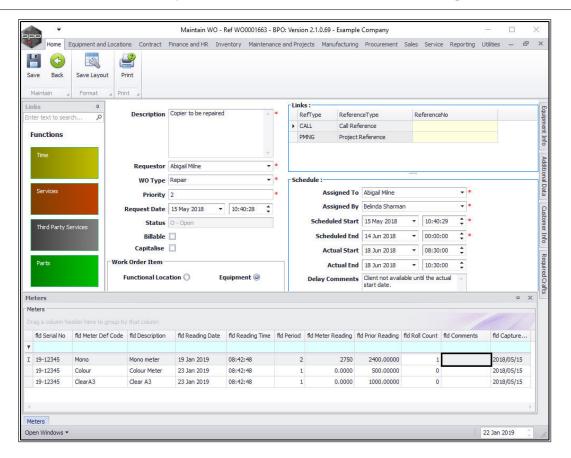

#### **ADD A METER READING**

 In the row of the meter that you wish to add a reading to, click in the Meter Reading field.

• Type in the **new** reading.

- 1. Click in the **Reading Date** field. (This will be populated with the current date.)
- 2. A drop-down arrow will be displayed.
  - Either highlight over the date and type in the correct reading capture date,
  - or click on the arrow and use the calendar function to select the correct date.

- 1. Click in the **Reading Time** field. (This will be populated with the current time.)
- 2. Directional arrows will be displayed.
  - Either highlight over the time and type in the correct reading time,
  - or use the directional arrows to select the correct time.

- Click in the Period field.
  - Highlight over the period and type in the correct period.

- Click in the Roll Count field.
  - Highlight over the count and type in the correct roll count.

- Click in the Comments field.
  - Type in any comments relevant to this meter reading as required.