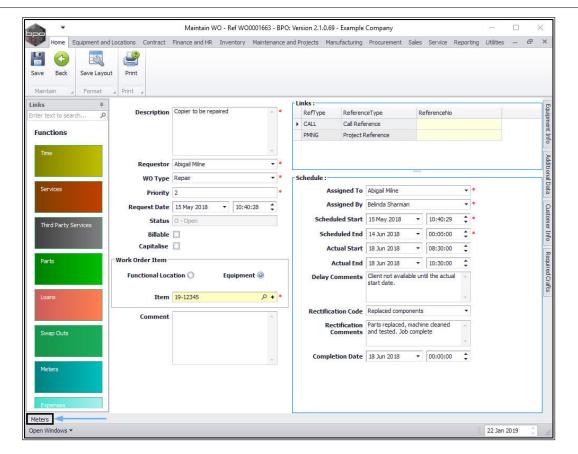

#### **VIEW METER READINGS**

- Click on the **row selector** in front of the **work order** that you wish to **view** the meter readings of.
- Click on **Edit**.

- The Maintain WO Ref [] screen will be displayed.
- Click on the Meters tab.