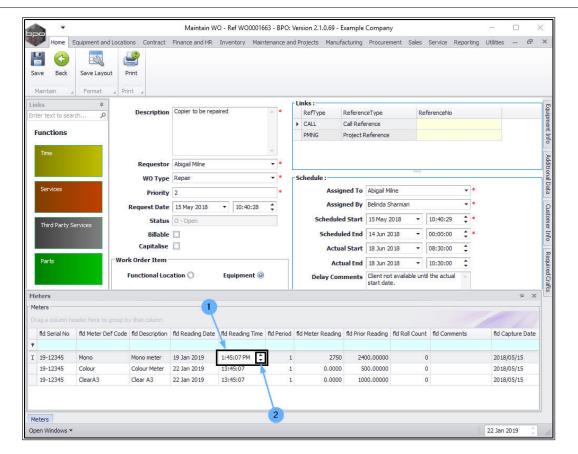

- 1. Click in the **Reading Time** field. (This will be populated with the current time.)
- 2. Directional arrows will be displayed.
  - Either highlight over the time and type in the correct reading time,
  - or use the directional arrows to select the correct time.