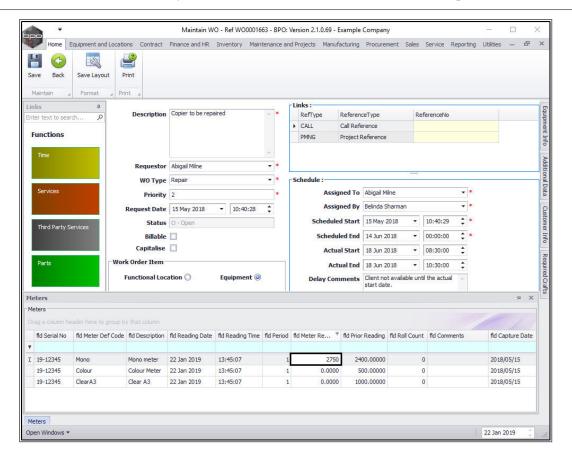

#### **ADD A METER READING**

 In the row of the meter that you wish to add a reading to, click in the Meter Reading field.

• Type in the **new** reading.

- 1. Click in the **Reading Date** field. (This will be populated with the current date.)
- 2. A drop-down arrow will be displayed.
  - Either highlight over the date and type in the correct reading capture date,
  - or click on the arrow and use the calendar function to select the correct date.