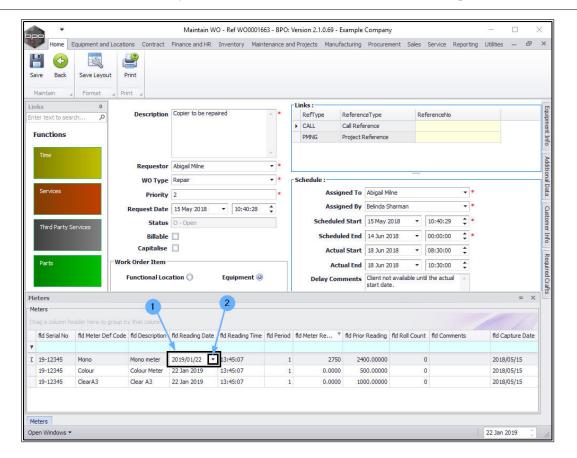

#### **ADD A METER READING**

 In the row of the meter that you wish to add a reading to, click in the Meter Reading field.

• Type in the **new** reading.

- 1. Click in the **Reading Date** field. (This will be populated with the current date.)
- 2. A drop-down arrow will be displayed.
  - Either highlight over the date and type in the correct reading capture date,
  - or click on the arrow and use the calendar function to select the correct date.