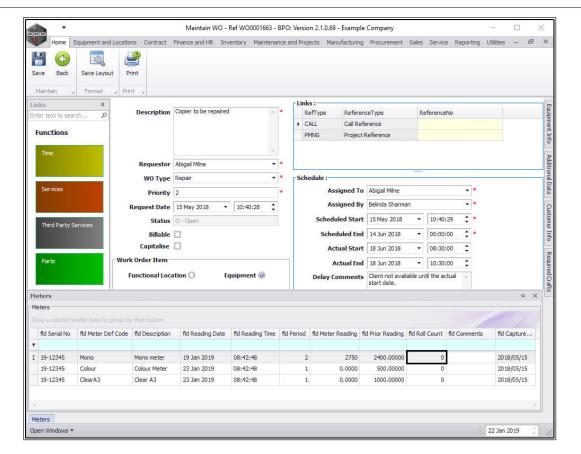

#### **VIEW METER READINGS**

- Click on the **row selector** in front of the **work order** that you wish to **view** the meter readings of.
- Click on **Edit**.

- The Maintain WO Ref [] screen will be displayed.
- Click on the Meters tab.

- 1. The Meters frame will be expanded.
- 2. Here you can view the latest meter readings for each meter type.