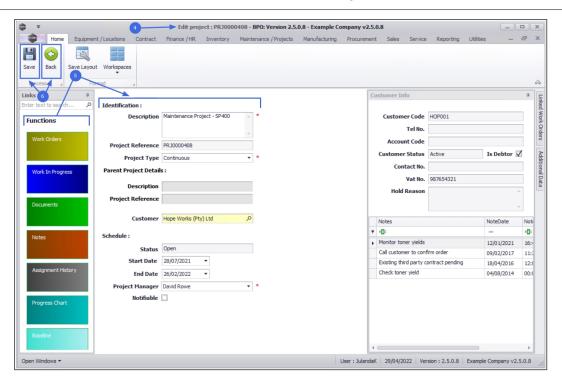

## Time Review - View Project

- 4. "The Edit project : [project ref number] screen will be displayed." on page 2
- 5. You may wish to update the Project detail. The **Functions** tiles are available to link and update the functions related to the project.
- 6. Click on **Save** to save any changes made,
  - or click on **Back** to return to the Time Review screen.