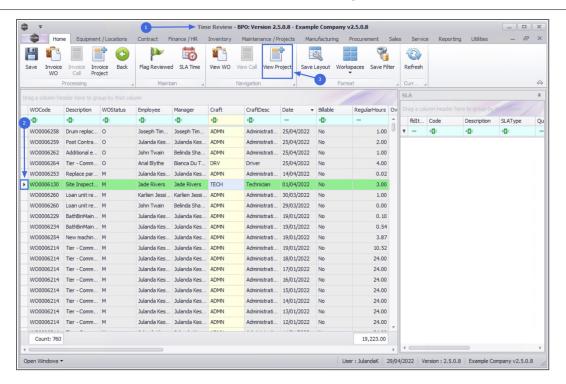

## TIME REVIEW - VIEW PROJECT

The Project linked to the work order can be maintained using the **View Project** function.

Ribbon Access: Service > Time Review

- 1. The **Time Review** screen will be displayed.
- 2. Click on the **row** of the work order you wish to view.

If the work order is linked to a Project then both the View WO and View Projectl buttons will be active.

3. Click on View Project.