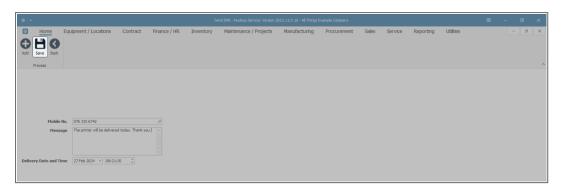

#### **SEND SMS**

This functionality requires a bulk SMS gateway API from a relevant external provider to extract the data from our SMS table. You can send SMSs to your customer contacts and employees in Nucleus Service.

#### Ribbon Access: Utilities > Send SMS

The **Send SMS** screen will be displayed.

#### **SELECT MOBILE NUMBER**

- · You can either click on -
  - Add, or the,
  - Search icon.

• The **Select the mobile number** screen will be displayed.

## **SELECT CONTACT**

• Select the contact you wish to send an SMS to and click on **Ok**.

- The Mobile No. field will be populated according to your selection.
- Type in your message in the **Message** body.

### **ENTER MESSAGE BODY DETAILS**

- The **Delivery Date** and **Time** will auto populate with the current date and time.
- You can click on the arrows and change the date and time if required.

### **SAVE SMS**

- Click on Save.
- The **Send SMS** screen will close on save.

MNU.076.001