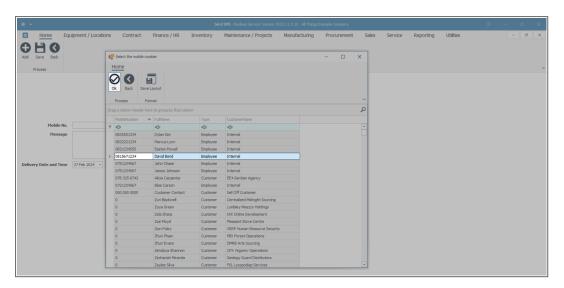

## **SELECT CONTACT**

• Select the contact you wish to send an SMS to and click on **Ok**.

- The Mobile No. field will be populated according to your selection.
- Type in your message in the **Message** body.