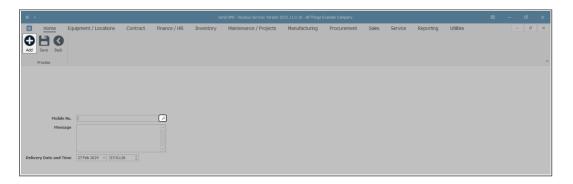

#### **SELECT MOBILE NUMBER**

- · You can either click on -
  - Add, or the,
  - Search icon.

• The **Select the mobile number** screen will be displayed.

### **ENTER MESSAGE BODY DETAILS**

- The **Delivery Date** and **Time** will auto populate with the current date and time.
- You can click on the arrows and change the date and time if required.