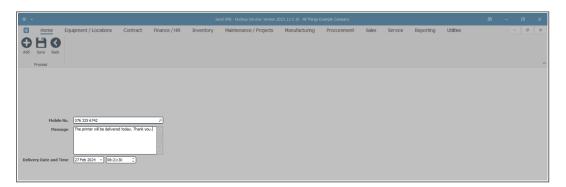

### **ENTER MESSAGE BODY DETAILS**

- The **Delivery Date** and **Time** will auto populate with the current date and time.
- You can click on the arrows and change the date and time if required.

### **SAVE SMS**

- Click on Save.
- The **Send SMS** screen will close on save.

MNU.076.001