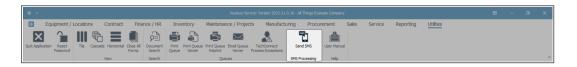

#### Ribbon Access: Utilities > Send SMS

The **Send SMS** screen will be displayed.