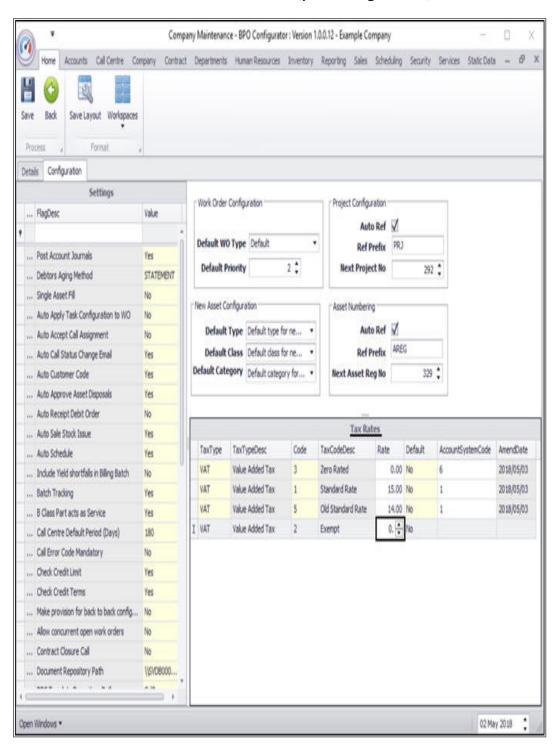

• The **Code** and **Tax Code Desc** columns will now populate with the selected code details.

• Click in the **Rate** text box and either type in or use the directional arrows to select the tax rate (**percentage** value).