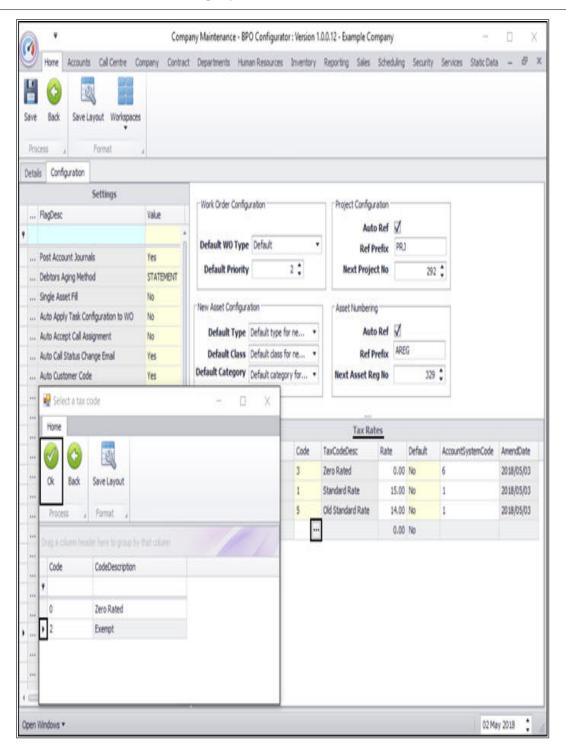

- Click in the Code text box to reveal an ellipsis button.
- Click on this button to display the **Select a tax code** pop up screen.
- Click on the row selector in front of the tax code that you wish to link to this company.
- Click on **Ok**.