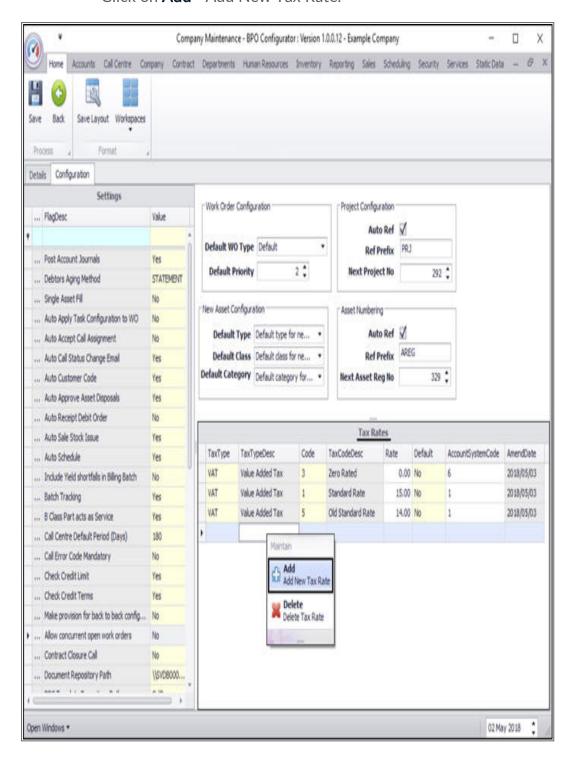

- You can now view the Tax Rates frame.
- Right click anywhere in a row of the Tax Rates data grid.

- A Maintain menu will pop up.
- Click on Add Add New Tax Rate.

- The final row in the data grid will be 'activated'.
- The Tax Type, Tax Type Description, Rate and Default columns will now be populated.