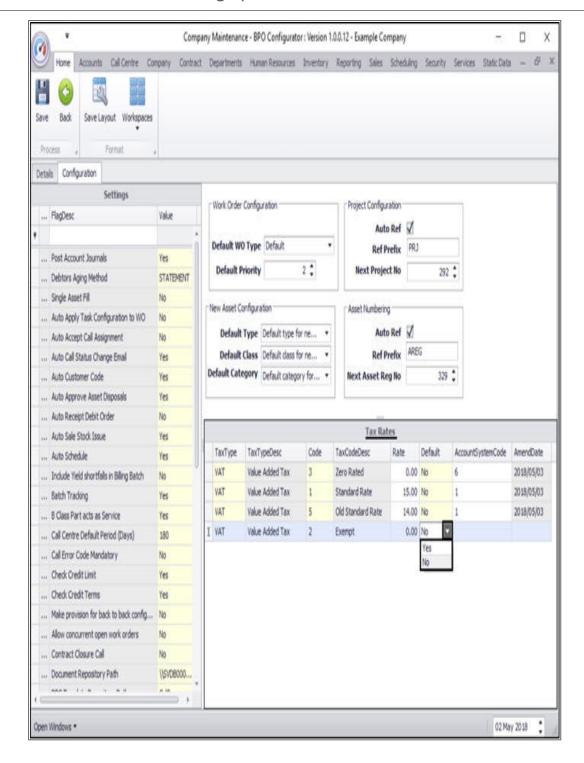

- Click in the **Default** text box to reveal a drop-down menu.
  - Click on **Yes** if the Tax Rate <u>is</u> to be used by default.
  - Click on **No** if the Tax Rate is <u>not</u> to be used by default.