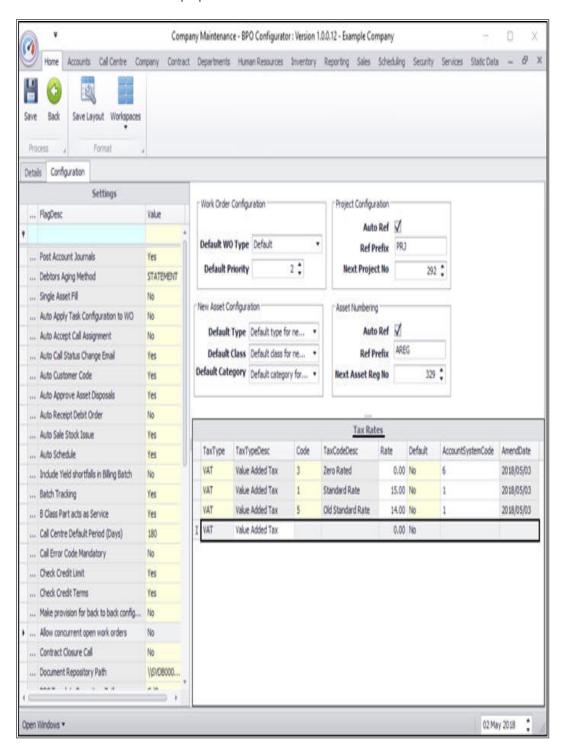

- You can now view the Tax Rates frame.
- Right click anywhere in a row of the Tax Rates data grid.

- A Maintain menu will pop up.
- Click on Add Add New Tax Rate.

- The final row in the data grid will be 'activated'.
- The Tax Type, Tax Type Description, Rate and Default columns will now be populated.

- Click in the Code text box to reveal an ellipsis button.
- Click on this button to display the **Select a tax code** pop up screen.
- Click on the row selector in front of the tax code that you wish to link to this company.
- Click on **Ok**.

• The **Code** and **Tax Code Desc** columns will now populate with the selected code details.

• Click in the **Rate** text box and either type in or use the directional arrows to select the tax rate (**percentage** value).

- Click in the **Default** text box to reveal a drop-down menu.
  - Click on **Yes** if the Tax Rate <u>is</u> to be used by default.
  - Click on **No** if the Tax Rate is <u>not</u> to be used by default.

 Click in the Account System Code text box and type in an account system code for this new tax rate.

When you have finished adding the new tax rate details, press
Enter.

- Note: The Amend Date column will be adjusted by the system.
- The new tax rate code will be **saved** and a **new row** will be added the **Tax Rates** data grid.
- Click on Save .