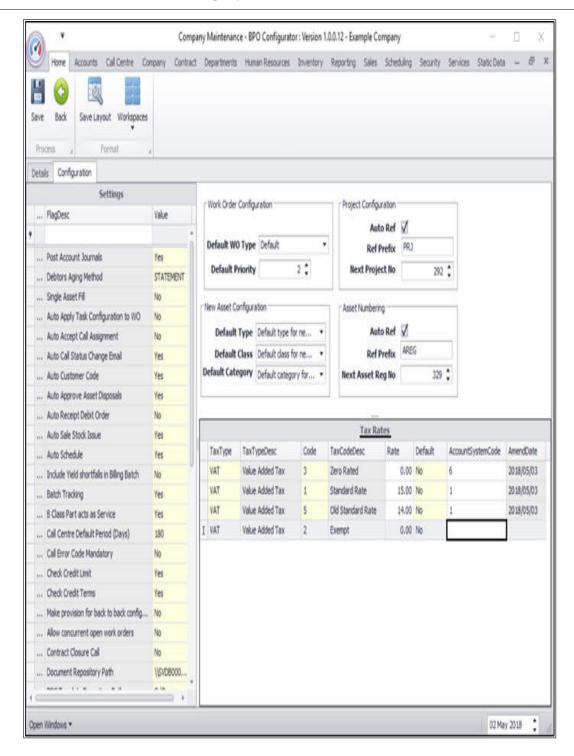

 Click in the Account System Code text box and type in an account system code for this new tax rate.

When you have finished adding the new tax rate details, press
Enter.

- Note: The Amend Date column will be adjusted by the system.
- The new tax rate code will be **saved** and a **new row** will be added the **Tax Rates** data grid.
- Click on Save .