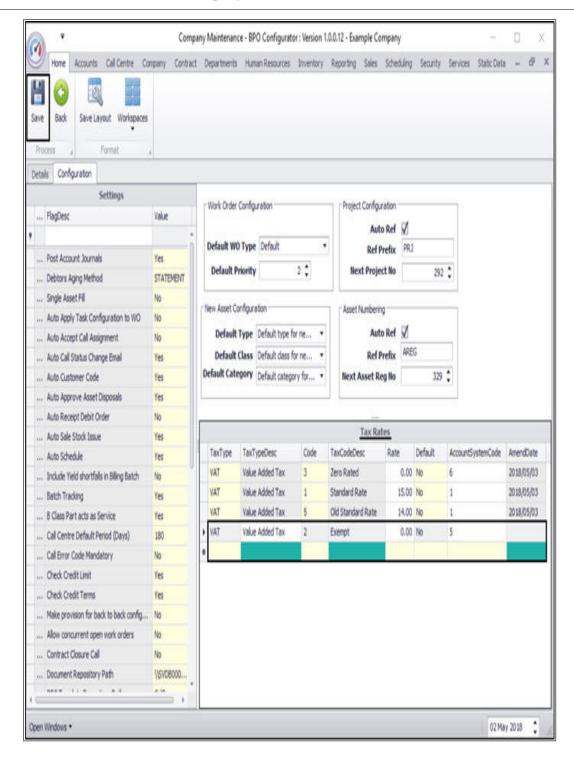

### **COMPANY - SETTING UP TAX RATES**

Tax rates need to be set up so that you can add tax to items e.g. **15%** VAT on stock sold.

**Ribbon Access:** Configurator > Company > Company

- The Company Maintenance screen will be displayed.
- Click on the **Configuration** tab.

- You can now view the Tax Rates frame.
- Right click anywhere in a row of the Tax Rates data grid.

- A Maintain menu will pop up.
- Click on Add Add New Tax Rate.

- The final row in the data grid will be 'activated'.
- The Tax Type, Tax Type Description, Rate and Default columns will now be populated.

- Click in the Code text box to reveal an ellipsis button.
- Click on this button to display the **Select a tax code** pop up screen.
- Click on the row selector in front of the tax code that you wish to link to this company.
- Click on **Ok**.

• The **Code** and **Tax Code Desc** columns will now populate with the selected code details.

• Click in the **Rate** text box and either type in or use the directional arrows to select the tax rate (**percentage** value).

- Click in the **Default** text box to reveal a drop-down menu.
  - Click on **Yes** if the Tax Rate <u>is</u> to be used by default.
  - Click on **No** if the Tax Rate is <u>not</u> to be used by default.

 Click in the Account System Code text box and type in an account system code for this new tax rate.

When you have finished adding the new tax rate details, press
Enter.

- Note: The Amend Date column will be adjusted by the system.
- The new tax rate code will be **saved** and a **new row** will be added the **Tax Rates** data grid.
- Click on Save .