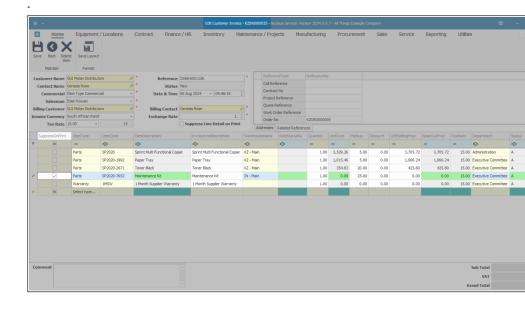

When Call Invoices are raised, remember the following:

Parts, Labour, Sub-Contracts and Expenses must be logged against the call **before** invoicing. These items **cannot** be added to the invoice.

Internal Services, Travel and Warranties **can** be added to the invoice.

The invoice must be **printed** in order for the transaction to post to Pastel.

The first time an invoice is printed, it will state: **Tax Invoice**. Each time thereafter, it will state **Copy-Tax Invoice**.