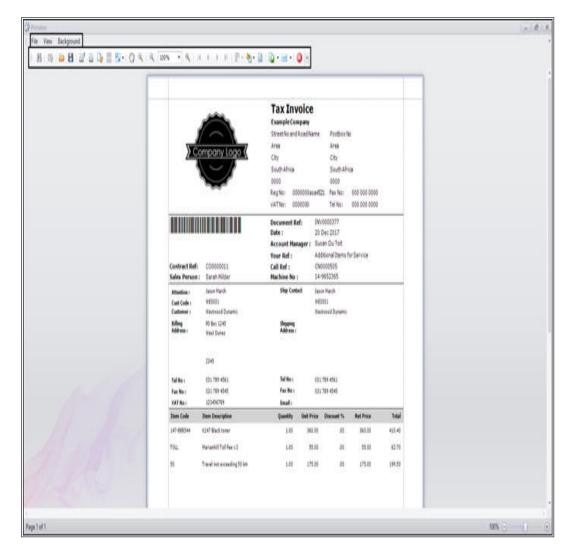

The invoice must be **printed** in order for the transaction to post to Pastel.

The first time an invoice is printed, it will state: **Tax Invoice**. Each time thereafter, it will state **Copy-Tax Invoice**.