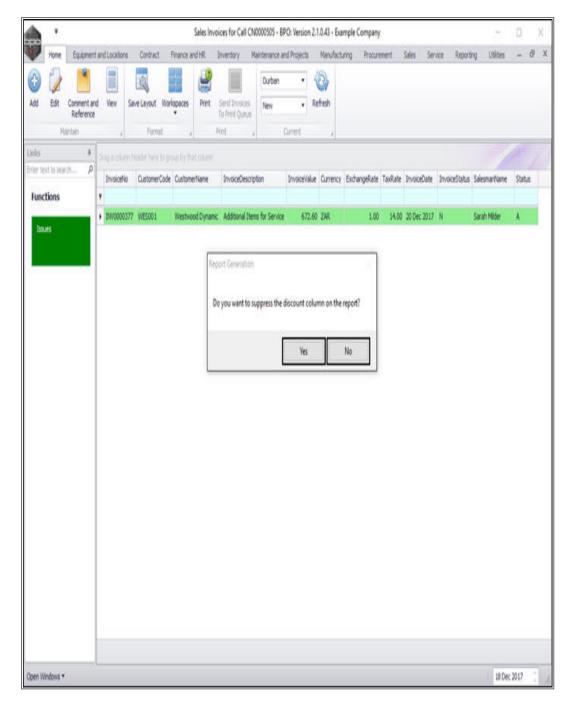

The invoice must be **printed** in order for the transaction to post to Pastel.

The first time an invoice is printed, it will state: **Tax Invoice**. Each time thereafter, it will state **Copy-Tax Invoice**.

If you need to re-print an original Tax Invoice due to a network connection issue, etc. then you will need to use the <u>Print Queue Reprint</u> functionality.