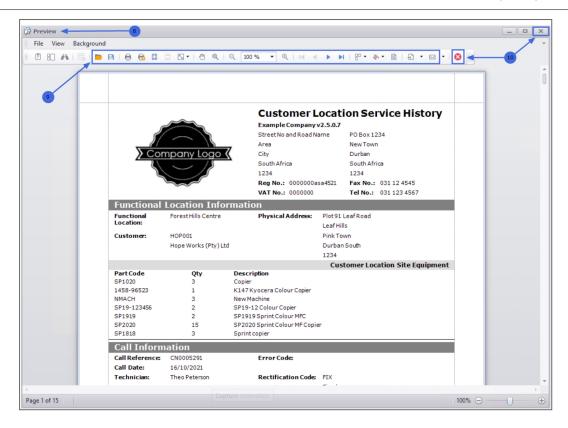

When a Call has been linked to a Functional Location, then the **Functional Location Service History Report** will be available for generation, to view customer specific activity done for a location.

This report can also be generated per location from the Customer Location Listing screen. Refer to "Customer Location Service History Report" on page 17

• Select the **Call** you wish to work with.

| Calls - Functional | Location | Service | History | Report |
|--------------------|----------|---------|---------|--------|
|--------------------|----------|---------|---------|--------|