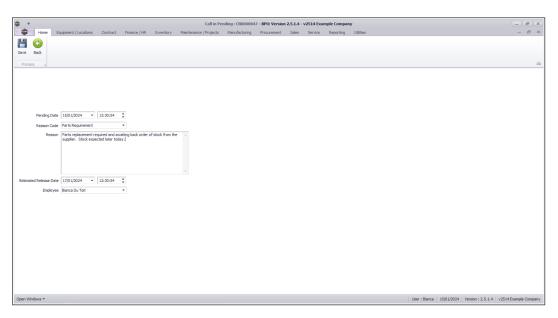

# PLACE A CALL IN PENDING

• Click on the **Pending** button.

• The Call in Pending maintain screen will come up.

For a detailed handling of this topic refer to Calls - Move to Pending Status

- On **Save** a message box will come up, noting:
  - Call No: [call ref no]has been placed into pending.