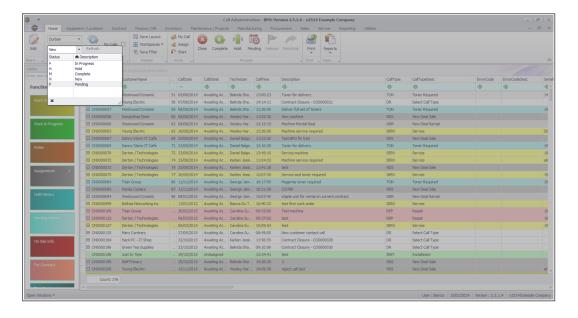

e **Pending** status when the technician selects <u>End Work</u> on his device, with the <u>Resolution Action</u> as **Unresolved**.

### THE CALL ADMINISTRATION SCREEN

#### Ribbon Select Service > Call Administration



• The **Call Administration** screen will be displayed.

<sup>&</sup>lt;sup>1</sup>BPO2 v2.5.1.3 or higher.





• Click on the row selector of the call you would like to work with.



# PLACE A CALL IN PENDING

• Click on the **Pending** button.





• The Call in Pending maintain screen will come up.



For a detailed handling of this topic refer to Calls - Move to Pending Status

- On **Save** a message box will come up, noting:
  - Call No: [call ref no]has been placed into pending.





 The call will set to On Hold and can be found by using the Hold status filter.



#### **Related Topics**

- Service Introduction to Call Administration
- Call Administration Edit a Call
- Call Administration My Calls



- Call Administration Assign a Call
- Call Administration Start or End Work
- Call Administration Close a Call
- Call Administration Complete a Call
- Call Administration Hold a Call
- Call Administration Pend a Call
- Call Administration Release a Call
- Call Administration Reinstate a Call

MNU.124.008