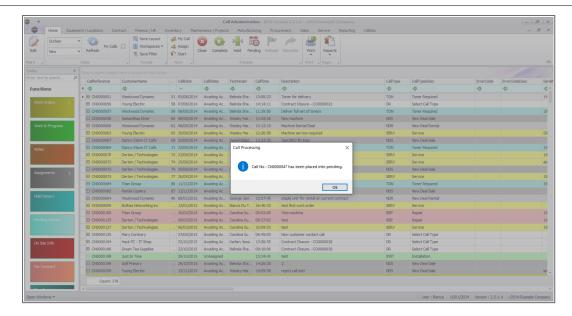

# PLACE A CALL IN PENDING

• Click on the **Pending** button.

• The Call in Pending maintain screen will come up.

For a detailed handling of this topic refer to Calls - Move to Pending Status

- On **Save** a message box will come up, noting:
  - Call No: [call ref no]has been placed into pending.