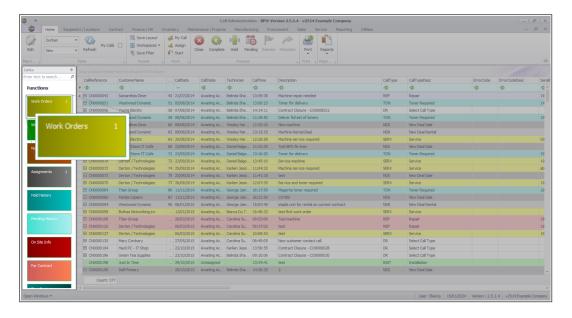

### **WORK ORDERS**

• Click on the **Work Orders** tile to view the list of work orders associated with the selected call.

• The **Work Order** listing screen will open with work orders associated to the selected call.