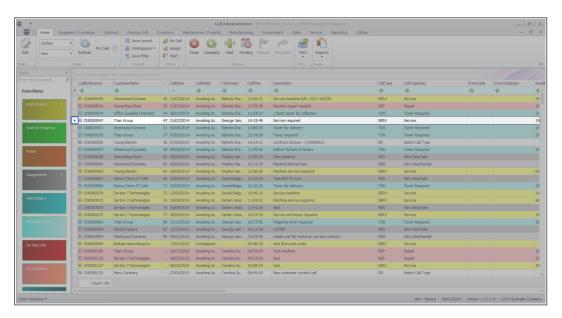

#### Ribbon Select Service > Call Administration

• The Call Administration screen will be displayed.

• Click on the row selector of the call you would like to work with.