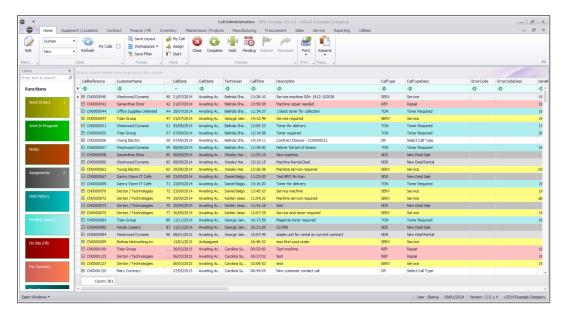

#### Ribbon Select Service > Call Administration

• The Call Administration screen will be displayed.

• Click on the row selector of the call you would like to work with.

# CALL ADMINISTRATION - CALL WORK ORDERS

The Call Administration screen is part of the Extended Call Centre - Version Compatibility  $^{1}$ 

Work Orders displayed in the Calls Work Order listing, are a restricted list of work orders that are linked to the selected Call.