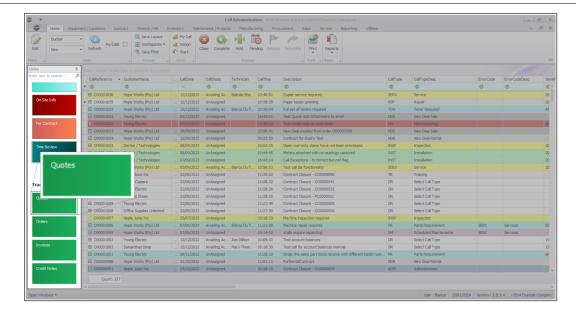

# Call Administration - Call Sales Quotes

• The **Quotes** listing screen will open displaying the Quotes related to the selected call.

For a detailed handling of this topic refer to Calls - Sales Quotes