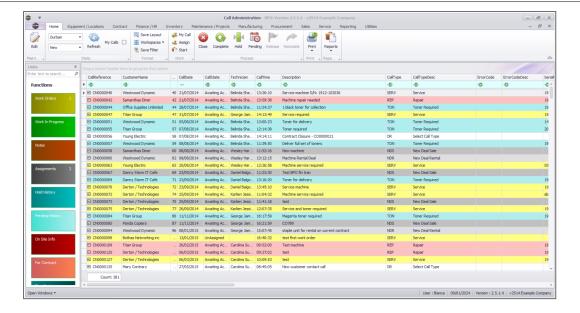

## Call Administration - Call Sales Quotes

• Click on the row selector of the call you would like to work with.