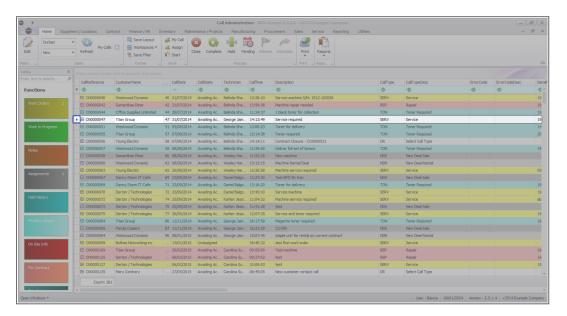

We are currently updating our site; thank you for your patience.

# **SERVICE**

# CALL ADMINISTRATION - CALL SALES QUOTES

The Call Administration screen is part of the Extended Call Centre - Version  ${\it Compatibility}^{1}$ 

The **Quotes** tile is a quick way to navigate to the list of Quotes related to the selected call.

#### THE CALL ADMINISTRATION LISTING SCREEN

#### Ribbon Select Service > Call Administration



• The Call Administration screen will be displayed.

<sup>&</sup>lt;sup>1</sup>BPO2 v2.5.1.3 or higher.



## Call Administration - Call Sales Quotes



• Click on the row selector of the call you would like to work with.



## **QUOTES**

• Click on the Quotes tile.



# Call Administration - Call Sales Quotes



• The **Quotes** listing screen will open displaying the Quotes related to the selected call.



For a detailed handling of this topic refer to Calls - Sales Quotes

**Related Topics** 



## Call Administration - Call Sales Quotes

- Service Introduction to Call Administration
- Call Administration Edit a Call
- Call Administration My Calls
- Call Administration Assign a Call
- Call Administration Start or End Work
- Call Administration Close a Call
- Call Administration Complete a Call
- Call Administration Hold a Call
- Call Administration Pend a Call
- Call Administration Release a Call
- Call Administration Reinstate a Call

MNU.124.025