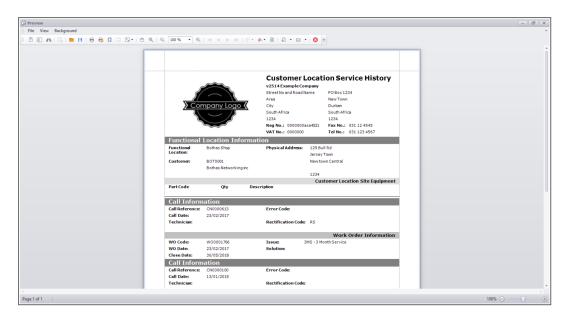

• The selected Report will display in the Reports **Preview** screen.

#### Call Administration - Functional Location Service

- From this screen you can make cosmetic changes to the document, as well as Save, Zoom, Add a Watermark, Export or Email the Call Report.
- Close the **Preview** screen when done.