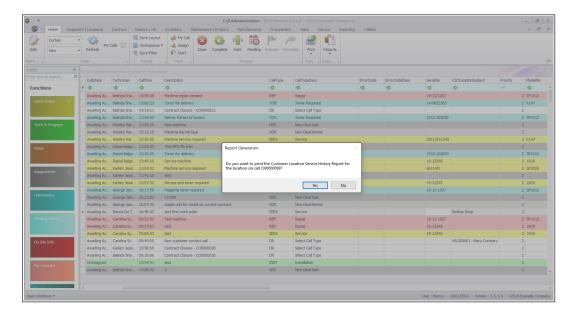

#### Call Administration - Functional Location Service

• Click on the row selector of the call you would like to work with.

## PRINT CUSTOMER LOCATION SERVICE HISTORY REPORT

- Click on the **Print** button to display a list of **Report Options**.
- Click on Customer Location Service History Report.

#### Call Administration - Functional Location Service

- When you receive the Report Generation message to confirm:
  Do you want to print the Customer Location Service History report for call CN[number]?
- Click on Yes.