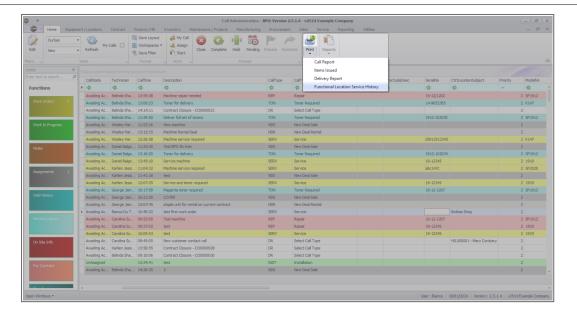

## PRINT CUSTOMER LOCATION SERVICE HISTORY REPORT

- Click on the **Print** button to display a list of **Report Options**.
- Click on Customer Location Service History Report.

#### Call Administration - Functional Location Service

- When you receive the Report Generation message to confirm:
  Do you want to print the Customer Location Service History report for call CN[number]?
- Click on Yes.