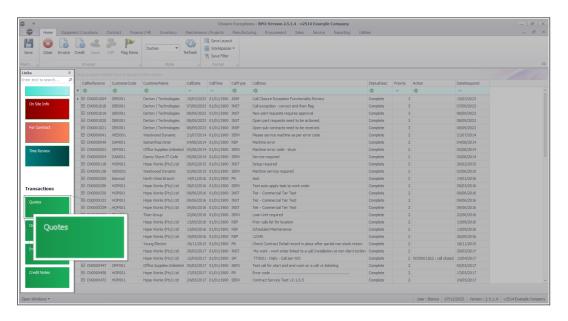

# **CALL CLOSURE EXCEPTIONS - QUOTES**

The **Quotes** tile is a quick way to navigate to the list of Quotes related to the selected call.

# **QUOTES**

• Click on the **Quotes** tile.

• The **Quotes** listing screen will open displaying the Quotes related to the selected call.