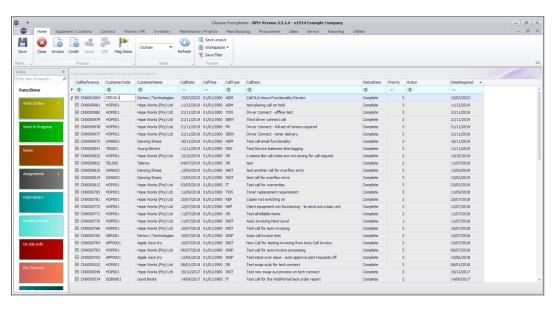

#### **Ribbon** Select **Service > Call Exceptions**

 The Closure Exceptions Listing screen will be displayed, listing all Completed calls with completed work orders that have closure exceptions.

## Call Closure Exceptions - Quotes

• Click on the row selector in front of the call.