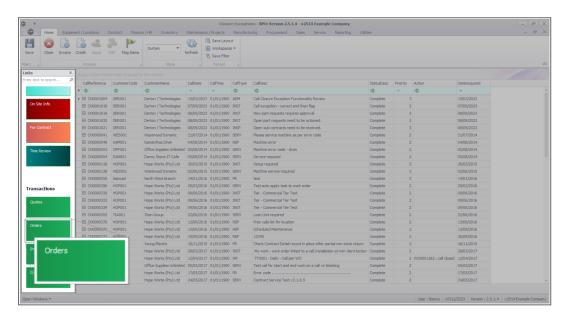

### **CALL CLOSURE EXCEPTIONS - ORDERS**

The **Orders** tile is a quick way to navigate to the list of Orders related to the selected call.

## **ORDERS**

• Click on the Orders tile.

• The **Orders** listing screen will open displaying the Orders related to the selected call.