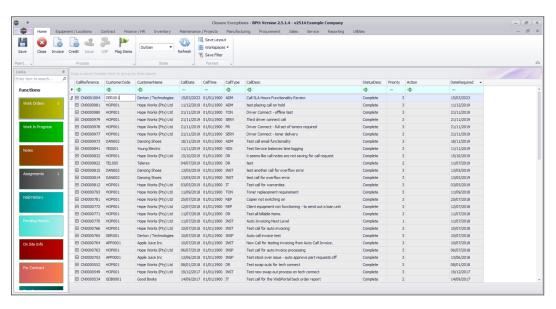

## Call Closure Exceptions - Orders

• Click on the row selector in front of the call.

## **ORDERS**

• Click on the Orders tile.

• The **Orders** listing screen will open displaying the Orders related to the selected call.