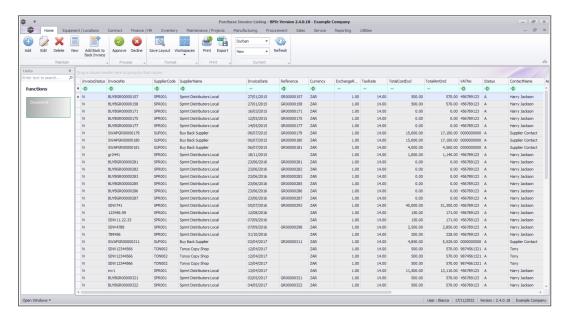

If **All Sites** displays here, then you do not have a default site configured on your user record, and need to select the required site.

Upon opening, this screen will default to the **New** status.

### **DECLINE SUPPLIER INVOICE**

- Select the **Supplier Invoice** you wish to edit.
- Click on the **Decline** button.

A message box will come up asking: Are you sure you want to delete this supplier invoice? This will open the associated GRN?