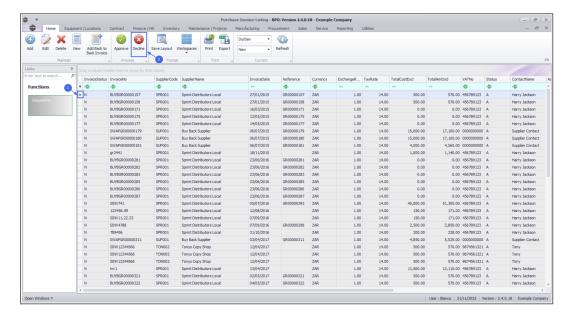

### **DECLINE SUPPLIER INVOICE**

- Select the **Supplier Invoice** you wish to edit.
- Click on the **Decline** button.

A message box will come up asking: Are you sure you want to delete this supplier invoice? This will open the associated GRN?

• Click on the **Yes** button.

A message box will come up noting: The supplier invoice [supplier invoice number], has been deleted.

• Click on the **Ok** button.

The Supplier Invoice can be found by selecting the **Deleted** status filter.