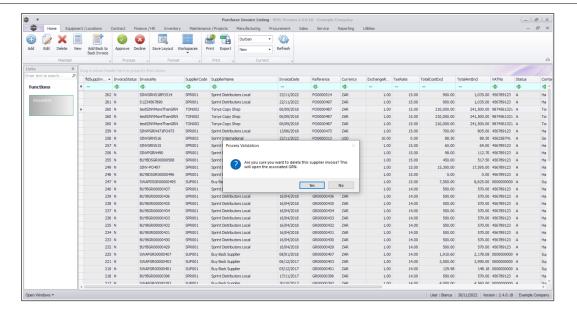

### **DECLINE SUPPLIER INVOICE**

- Select the **Supplier Invoice** you wish to edit.
- Click on the **Decline** button.

A message box will come up asking: Are you sure you want to delete this supplier invoice? This will open the associated GRN?