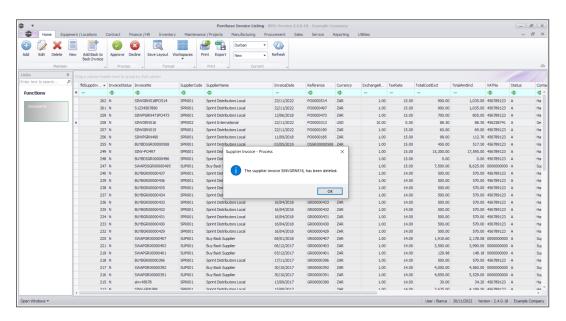

• Click on the **Yes** button.

A message box will come up noting: The supplier invoice [supplier invoice number], has been deleted.

• Click on the **Ok** button.

The Supplier Invoice can be found by selecting the **Deleted** status filter.