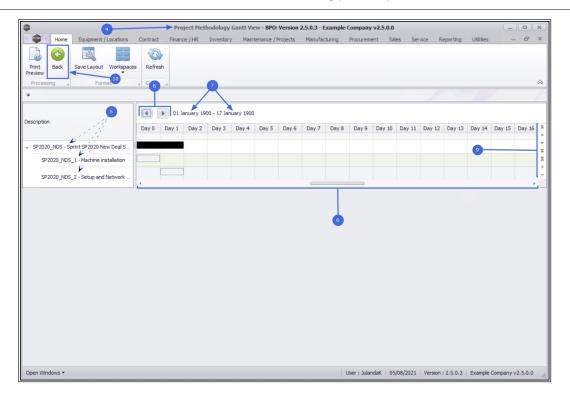

### Standard Methodology - Dependancies

- 4. The **Project Methodology Gantt View** for the main project layer with all sub-layers will display.
- 5. **Description** frame will list the descriptions for the Main and Sub-projects.
- 6. **Gantt Chart** frame displays a visual format, how the project will be rolled out from start to finish.
- 7. The **start and end dates** for the project methodology is displayed.
- 8. The **forward and back** navigation buttons allows you to scroll through the project to view the duration of each layer in the methodology.
- 9. The **side navigation** allows you to scroll up and down a complex layered project methodology.
- 10. Click on **Back** to return to the Project Methodology screen.