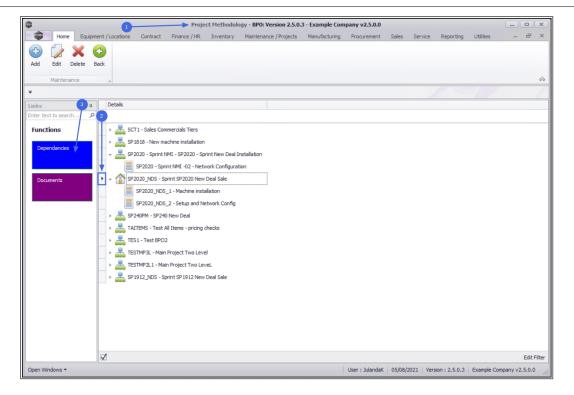

# STANDARD METHODOLOGY DEPENDANCIES

Ribbon Access: Maintenance / Projects > Standard Methodology

- 1. The **Project Methodology** screen will be displayed.
- 2. Click on the **row** of the Methodology layer you wish to view the Project dependancies for.
- 3. Click on the **Dependancies** tile.

### Standard Methodology - Dependancies

- 4. The **Project Methodology Gantt View** for the main project layer with all sub-layers will display.
- 5. **Description** frame will list the descriptions for the Main and Sub-projects.
- 6. **Gantt Chart** frame displays a visual format, how the project will be rolled out from start to finish.
- 7. The **start and end dates** for the project methodology is displayed.
- 8. The **forward and back** navigation buttons allows you to scroll through the project to view the duration of each layer in the methodology.
- 9. The **side navigation** allows you to scroll up and down a complex layered project methodology.
- 10. Click on **Back** to return to the Project Methodology screen.