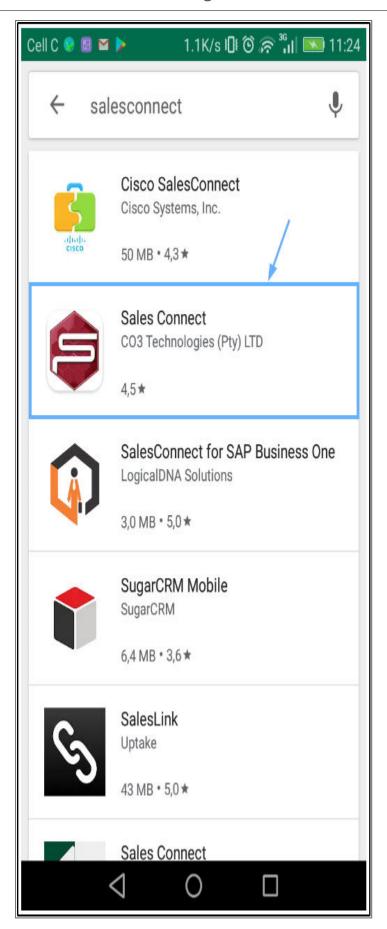

#### **DOWNLOAD APP FROM GOOGLE PLAYSTORE**

If you do not have the app on your mobile device yet, open
Google Play Store

• Search for and install **Sales Connect**CO3 Technologies (Pty) Ltd