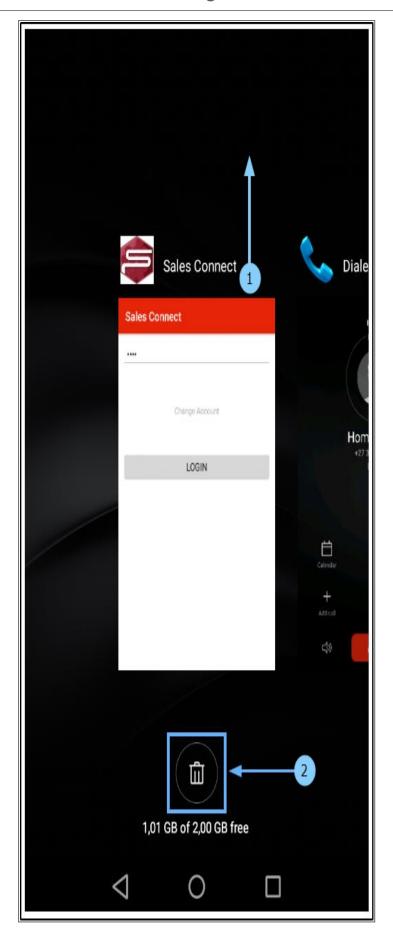

# LOG OUT / EXIT APP

• At the end of your working day, you can exit the application by pressing the Application key [] on your device.

- A list of the most recently used applications will be displayed.
  - Either swipe the Sales Connect app **upwards** on the mobile device - thereby closing it.
  - 2. Or tap the **Close All** icon on your particular device, to close the app. (This will close all other open apps.)