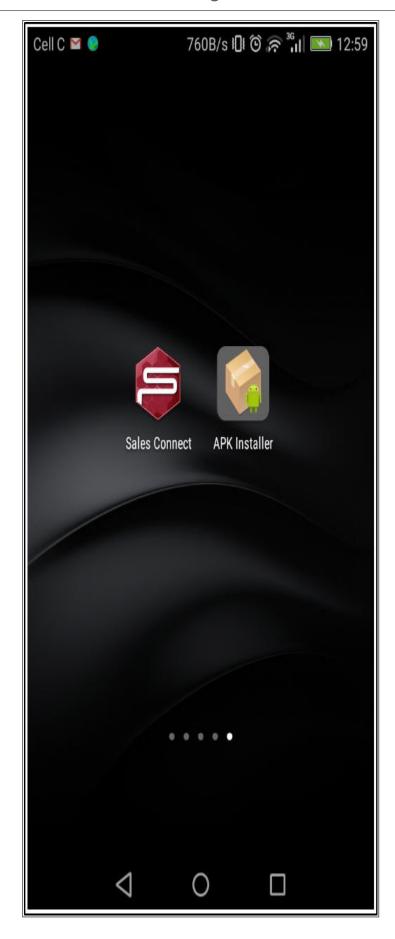

#### **NOTE - APK INSTALLER**

- You may need to place an **APK installer app** on your Android device before you can successfully install **Sales Connect**.
- If this is the case, select an APK from Google Play and download it according to the prompts given.