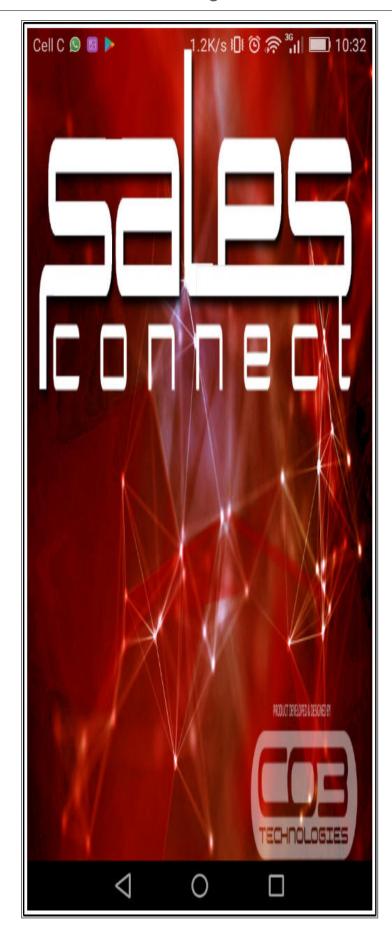

#### **OPEN APP**

• Once installed, select the **Sales Connect** icon on your device.

• The Sales Connect **start up** screen will be displayed.