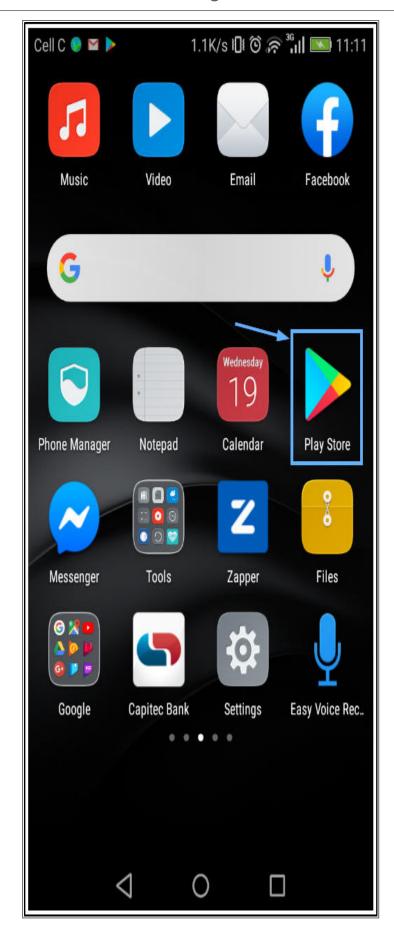

#### **DOWNLOAD APP FROM GOOGLE PLAYSTORE**

If you do not have the app on your mobile device yet, open
Google Play Store

• Search for and install **Sales Connect**CO3 Technologies (Pty) Ltd