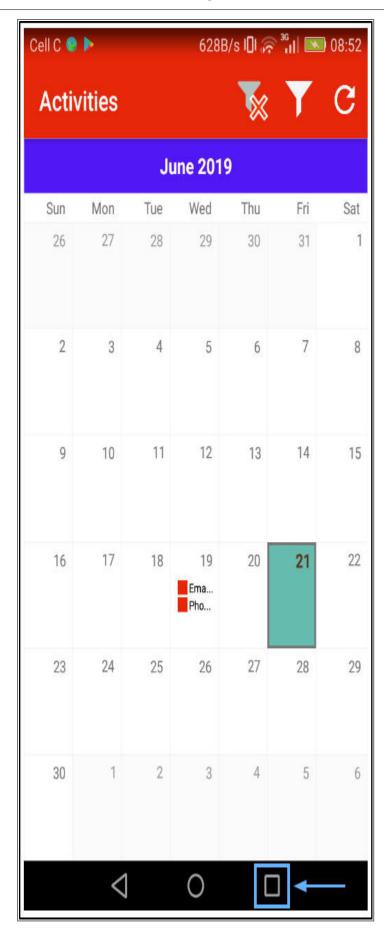

#### THE 'ACTIVITIES' SCREEN

• The Activities screen will be displayed. This screen will be covered in more detail in <a href="Sales Connect: Environment">Sales Connect: Environment</a>.