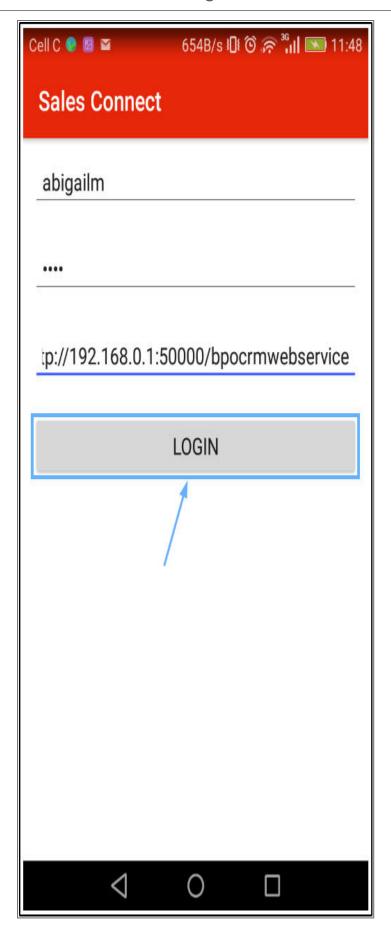

#### Username:

• Type in your **user name** as given to you by your system administrator.

#### Password:

• Type in your **password** as given to you by your system administrator.

#### Company domain:

• Type in the **company domain** as given to you by your system administrator.

When you have typed in your:

- Username
- Password and
- Company Domain details

select **LOGIN**.