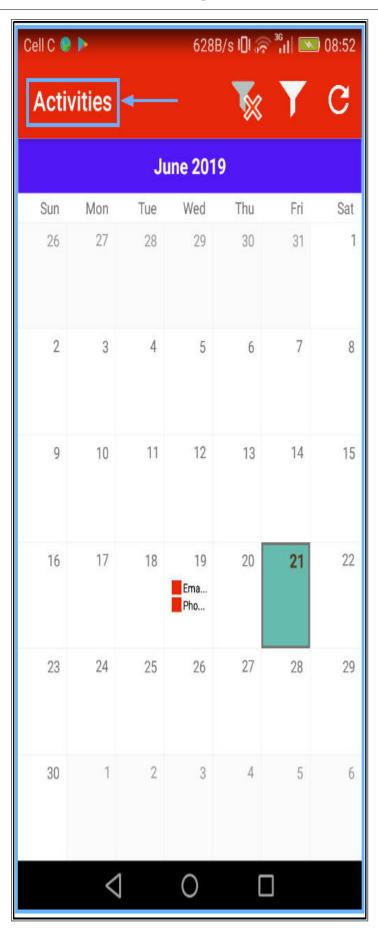

#### THE 'ACTIVITIES' SCREEN

• The Activities screen will be displayed. This screen will be covered in more detail in <a href="Sales Connect: Environment">Sales Connect: Environment</a>.