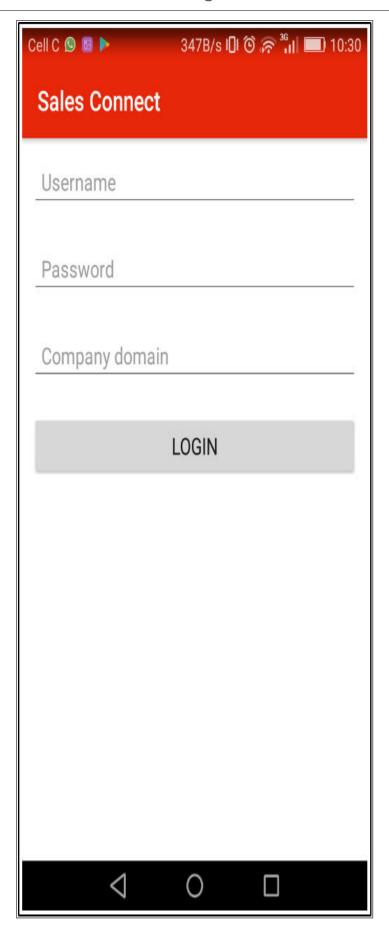

#### **INITIAL LOG IN**

The initial log in screen will be displayed. You may need to speak to your system administrator with regards to initial Sales Connect set up.

#### Username:

• Type in your **user name** as given to you by your system administrator.

#### Password:

• Type in your **password** as given to you by your system administrator.

#### Company domain:

• Type in the **company domain** as given to you by your system administrator.

When you have typed in your:

- Username
- Password and
- Company Domain details

select **LOGIN**.