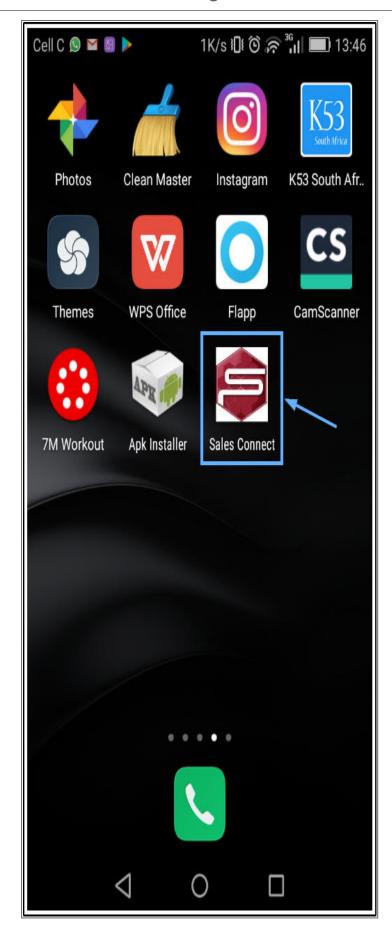

#### **OPEN APP**

• Once installed, select the **Sales Connect** icon on your device.

• The Sales Connect **start up** screen will be displayed.