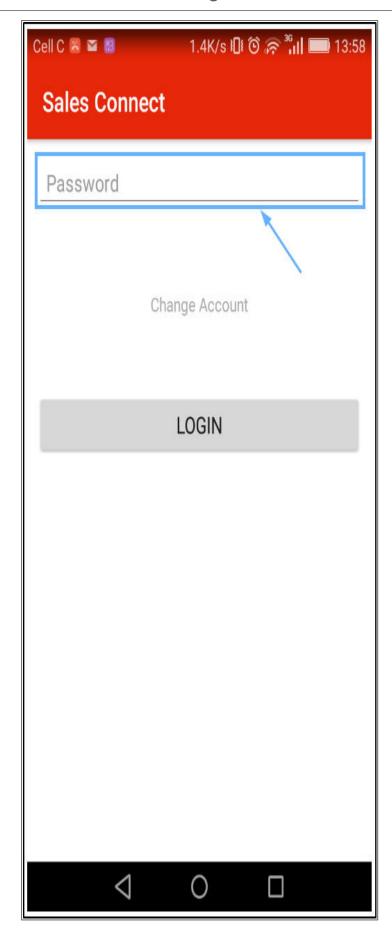

#### **SUBSEQUENT LOG IN**

• Sales Connect will keep your details. For subsequent logins you only need to type in your **password**.

#### **CHANGE LOG IN**

 If you do need to change the login details, click on Change Account

• The initial log in screen will be displayed again.