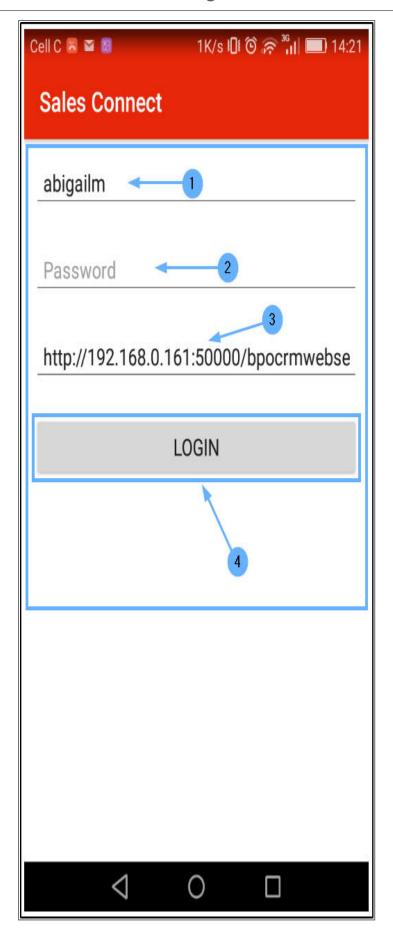

#### **INITIAL LOG IN**

The initial log in screen will be displayed. You may need to speak to your system administrator with regards to initial Sales Connect set up.

#### Username:

• Type in your **user name** as given to you by your system administrator.

#### Password:

• Type in your **password** as given to you by your system administrator.

#### Company domain:

• Type in the **company domain** as given to you by your system administrator.

When you have typed in your:

- Username
- Password and
- Company Domain details

select **LOGIN**.