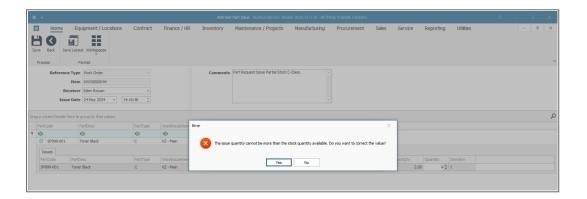

# THE ISSUE QUANTITY CANNOT BE MORE THAN THE STOCK QUANTITY AVAILABLE...'

This error will pop up when attempting to select an alternative batch from which to issue a **C-Class** item.

#### **Error**

The issue quantity cannot be more than the stock quantity available.

Do you want to correct the value?

This is primarily due to...

Selecting a higher quantity than the amount available in an issuing warehouse.

#### Fix:

## Error - 'The issue quantity cannot be more than the

- Click **Yes** on the error message to clear it.
- **Undo** the Quantity selection you made in the row of the alternative batch.
- Ensure that you select a Quantity no higher than the amount of items in a batch.