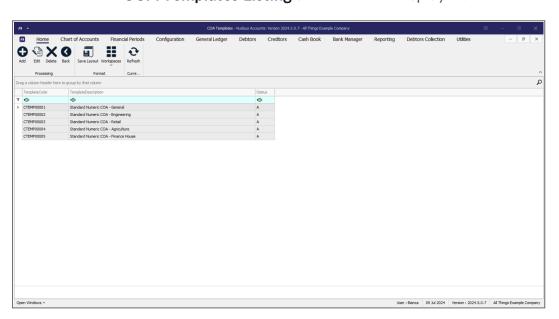

#### **Ribbon Select Chart of Accounts - COA Templates**

• The COA Templates Listing screen will be displayed.