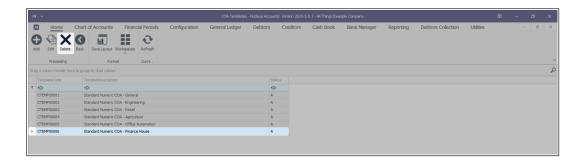

#### **DELETE A COA TEMPLATE**

- Click on the row selector in front of the COA Template that you would like to Delete.
- Click on the **Delete** button.

- A message box will come up asking; 'Are you sure you want to remove this COA Template?'
  - Select **Yes** to confirm deletion, else select No.