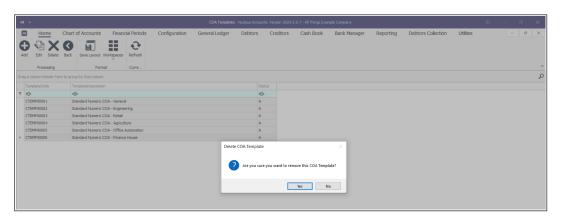

#### **DELETE A COA TEMPLATE**

- Click on the row selector in front of the COA Template that you would like to Delete.
- Click on the **Delete** button.

- A message box will come up asking; 'Are you sure you want to remove this COA Template?'
  - Select **Yes** to confirm deletion, else select No.

• The record will be set to Inactive and removed from the listing.