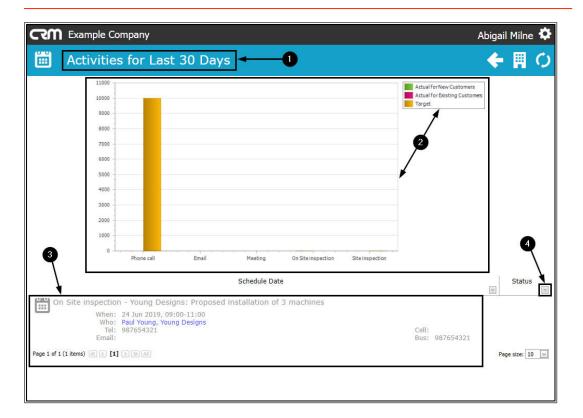

#### **ACTIVITIES FOR THE LAST 30 DAYS PAGE**

- 1. A report of your **Activities for the Last 30 Days** will open.
- 2. The graph in this page will display:
  - Actual activities for new customers in the last 30 days
  - Actual activities for existing customers in the last 30 days
  - The Target figures for each activity for the last 30 days (e.g. the target figure for Phone Calls in this example is 10,000 in 30 days).
- 3. The lower half of the page contains a frame that lists the customers linked to these activities.
- 4. Click on the **Status** drop-down arrow.