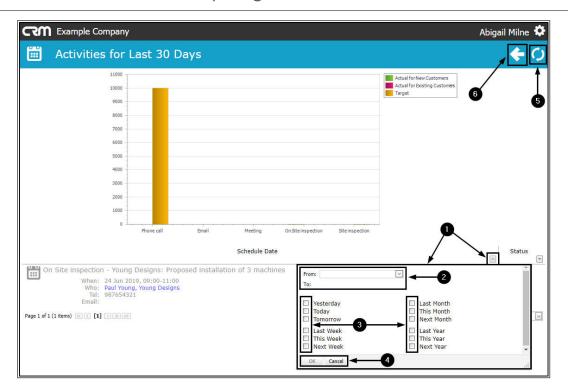

## TIME PERIOD SELECTION MENU

- 1. Click on the second drop-down arrow.
- 2. A time period selection panel will be displayed.
  - **From**: Either type in or click on the drop-down arrow and use the calendar function to select the filter from date.
  - **To**: Either type in or click on the drop-down arrow and use the calendar function to select the filter to date.
- 3. You can also select the applicable **check box(es)** to filter by e.g. Select **Week** or **Last Month**.
- 4. When you have finished selecting the filter options;
  - Either select **OK** to save the changes,
  - Or select Cancel to annul the changes.
- 5. You can **Refresh** this page if required.
- 6. Click on the **Back** button to return to the previous page.