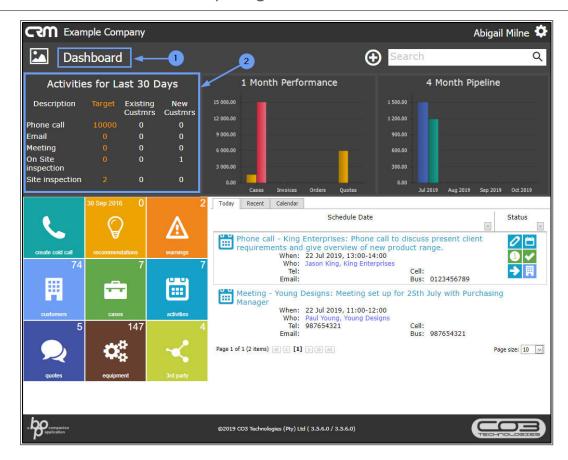

## **ACTIVITIES TARGET VERSUS ACTUAL**

Your Activities Summary will indicate your Target Activities vs Completed Activities for the last [30] days the amount of days are configurable according to your company requirements. The completed activities are split between Existing BPO Clients and New Customers.

The default Activity Types are: Meeting, Email, Phone Call and Site Inspection. These can be configured according to your company requirements.

**Access:** Webpage - http://[servername]:[portno]/BPOCRM/User.aspx

- 1. In the CRM Homepage,
- 2. Click in the **Activities for the Last 30 Days** summary frame.