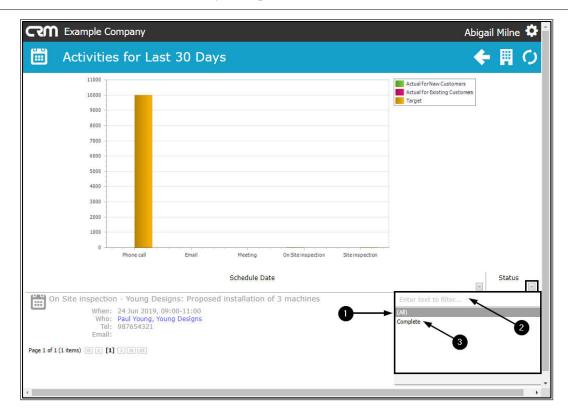

#### **STATUS MENU**

- 1. The Status menu will appear, this will default to **All** (<u>All</u> customers with linked activities in the last 30 days will be displayed in this frame).
- 2. You can type in the **filter row** to filter by specific text e.g. a customer / contact name.
- 3. You can select to filter by customers with **completed** activities.