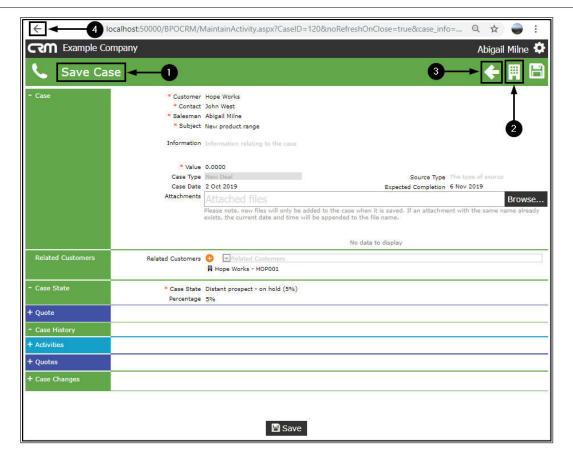

1. The Save Case page will open.

Refer to Introduction to Cases for more information.

Either,

- 2. Click on the **Customer icon** to return to the Customer Dashboard (Home page),
- 3. or click on the **Back** button,
- 4. or the **left arrow** to return to the previous page.