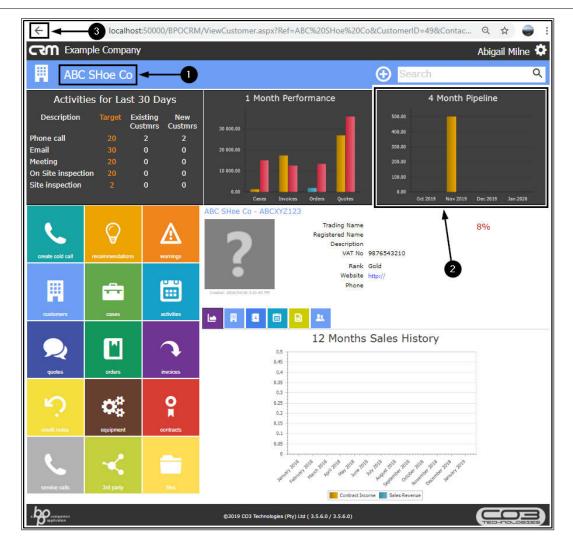

### **VIEW CUSTOMER FROM PIPELINE PAGE**

2. Click on a **customer name** in the **Customer** column.

|                   | Example C<br>I Month         |                                     | line                                 |                       |                                  |            |                   |               |                                                                                                                                                             |                                                                                                 |                | il Milne 🌣                     |
|-------------------|------------------------------|-------------------------------------|--------------------------------------|-----------------------|----------------------------------|------------|-------------------|---------------|-------------------------------------------------------------------------------------------------------------------------------------------------------------|-------------------------------------------------------------------------------------------------|----------------|--------------------------------|
|                   | 7000<br>6000<br>5000<br>4000 |                                     |                                      | •                     |                                  |            |                   |               |                                                                                                                                                             | - Lost<br>prospect - on hold<br>prospect - on ho<br>ad<br>ted<br>eting<br>etting<br>il or quote |                |                                |
| ¢                 | 3000<br>2000<br>1000         | 0                                   | Oct 2019<br>Cases Closed - W<br>2019 | Von:70000<br>Nov 2019 | 15 16 1                          | Dec 2019   | Jan 2020          |               | Cases Negotiat<br>Quotes Negotia<br>Quotes Negotia<br>Cases Quote fir<br>Quotes Quote f<br>Cases Verbal A<br>Quotes Verbal<br>Cases Closed<br>Quotes Closed | ang<br>ating<br>inalised<br>cceptance<br>Acceptance<br>Won                                      |                |                                |
| Customer          | Contact<br>Name              | Subject                             | Subject                              | Value                 | Case<br>State<br>Desc            | Percentage | Relative<br>Value | Has<br>Quotes | Quote<br>Value                                                                                                                                              | Quote<br>Relative<br>Value                                                                      | Case<br>Date   | Expected<br>Completion<br>Date |
| ABC SHoe<br>Co    | Jim<br>Saunders              | Discuss<br>new<br>product<br>range  | Discuss<br>new<br>product<br>range   | 10000.00              | Distant<br>prospect -<br>on hold | 0.00       | 0.00              | No            | 0.00                                                                                                                                                        | 0.00                                                                                            | 2 Oct<br>2019  | 1 Nov 2019                     |
| ABI Goods         | Lucy                         | Present<br>2019<br>product<br>range | Present<br>2019<br>product<br>range  | 0.00                  | Distant<br>prospect -<br>on hold | 5.00       | 0.00              | No            | 0.00                                                                                                                                                        | 0.00                                                                                            | 2 Oct<br>2019  | 23 Nov 201                     |
| Bits and<br>Bytes | Josh<br>Meyers               | Client<br>upgrading<br>machines     | Client<br>upgrading<br>machines      | <35000.00             | Closed -<br>Won                  | 100.00     | 35000.00          | No            | 0.00                                                                                                                                                        | 0.00                                                                                            | 24 Oct<br>2019 | 31 Oct 2019                    |
|                   | Josh<br>Meyers               | Client<br>upgrading<br>machines     | Client<br>upgrading<br>machines      | 35000.00              | Closed -<br>Won                  | 100.00     | 35000.00          | No            | 0.00                                                                                                                                                        | 0.00                                                                                            | 24 Oct<br>2019 | 31 Oct 2019                    |
| Bits and<br>Bytes |                              |                                     |                                      | 0.00                  | Distant                          | 5.00       | 0.00              |               | 0.00                                                                                                                                                        |                                                                                                 | 2 Oct          | 6 Nov 2019                     |

1. The **Customer Homepage** will open.

Refer to Introduction to the Customer Homepage for more information.

- 2. You can also view the [] Month Pipeline frame in this page.
- 3. Click on the **Back** arrow to return to the [] Months Pipeline page.