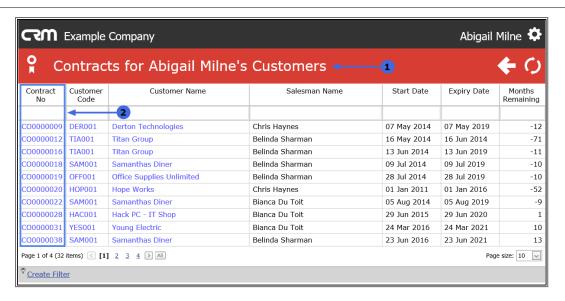

### **VIEW CONTRACTS LISTING PAGE**

- 1. In the **Homepage**,
- 2. Click on the Contracts tile.

- 1. The **Contracts for [Salesman's Name] Customers** listing page will be displayed.
- 2. Here you can view <u>all</u> the contracts for <u>all</u> the user's customers, irrespective of the contract salesman.

### VIEW CONTRACT PERFORMANCE REPORT

- 1. In the Contracts for [Salesman's Name] Customers listing page,
- 2. Click on either the **Customer Name**, **Customer Code** or **Contact No.** in the row of the Contract that you wish to view.