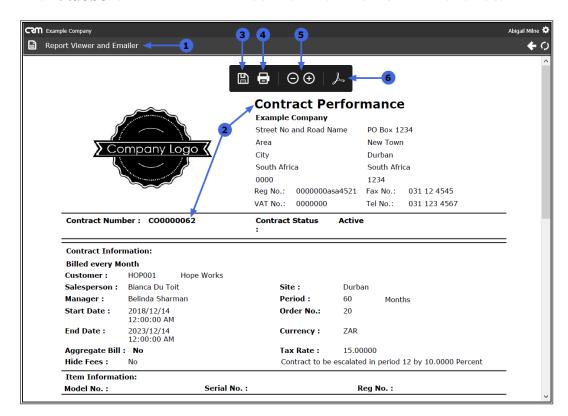

- 1. The **Report Viewer and Emailer** page will open.
- 2. Here you can view the **Contract Performance Report** for the selected contract.

The Following functionality applies in this report page:

- 3. Save: Save a Copy of the report.
- 4. **Print**: Print a copy of the report.
- 5. **Zoom** in and out of the report.
- 6. Adobe: Show Adobe Acrobat Reader toolbar. Click on this button.

- 1. The **Adobe Acrobat Reader toolbar** will be displayed. Apply the toolbar functionality if and as required.
- Click on Back to return to the Contracts listing page or the CRM Home button to return to the Homepage.