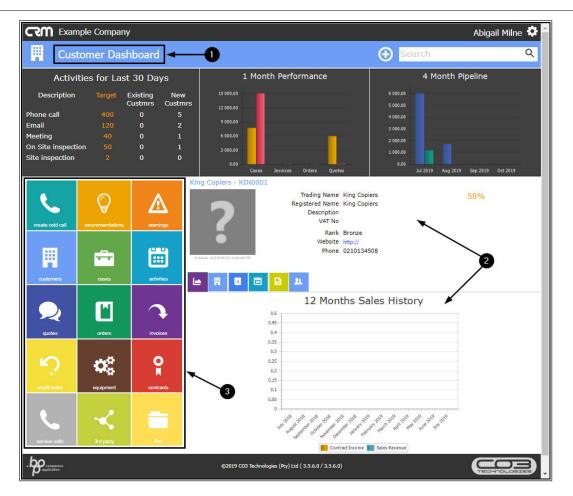

## **NAVIGATE TO CUSTOMER DASHBOARD**

Click on the blue link in the Who field of any of the recent activities.

- 1. The selected **Customer Dashboard** screen will be displayed.
- 2. Here you can view the **Customer/Company details** and **12 Months** Sales History.
- 3. A panel of **Links** tiles can direct you to further information regarding this customer.