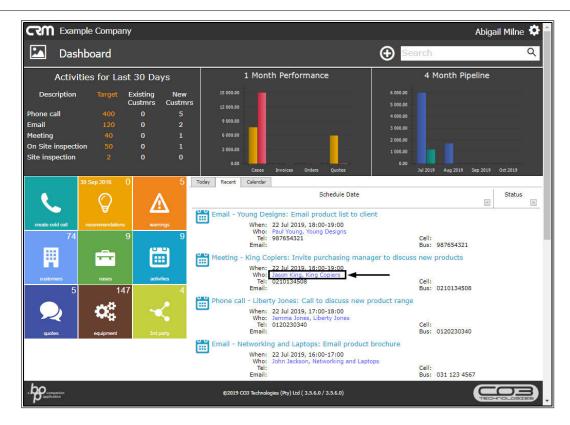

## **NAVIGATE TO CUSTOMER DASHBOARD**

Click on the blue link in the Who field of any of the recent activities.

- 1. The selected **Customer Dashboard** screen will be displayed.
- 2. Here you can view the **Customer/Company details** and **12 Months** Sales History.
- 3. A panel of **Links** tiles can direct you to further information regarding this customer.