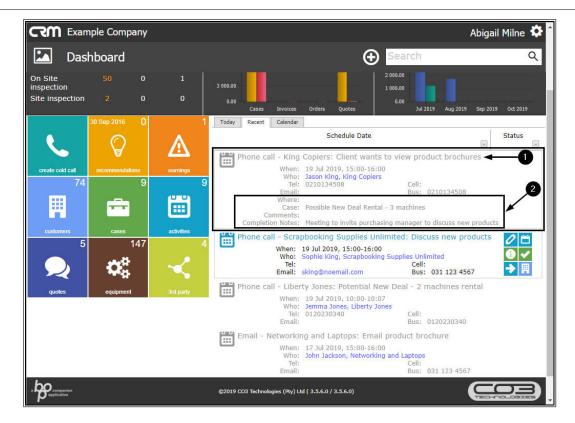

## **ACTIVITY QUICK VIEW SUMMARY**

- 1. Single click on any activity.
- 2. To access a **quick view summary** of the activity information.