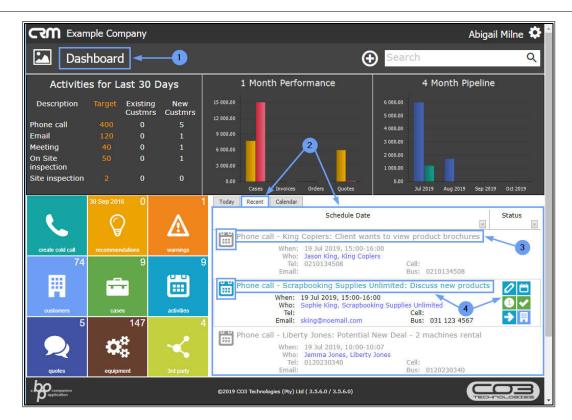

### **SELECT THE RECENT TAB**

- 1. In the **Dashboard** (Home page) screen,
- 2. Ensure that the **Recent** tab is selected to be able to view activities over the last 7 days.
- 3. If a recent Activity is completed, the activity heading and icon is feint (grey). You will not be able to access the Action buttons.

## **DISPLAY THE ACTION BUTTONS**

- 4. If an activity is yet to be completed, then the header and icon will be bold (blue) and if you hover over the activity, the Action buttons will appear:
  - View / Edit this Activity
  - Reschedule this Activity
  - View Case info and history
  - Close this case
  - Next Action (close current activity and create new activity)
  - View customer

## **ACTIVITY QUICK VIEW SUMMARY**

- 1. Single click on any activity.
- 2. To access a **quick view summary** of the activity information.