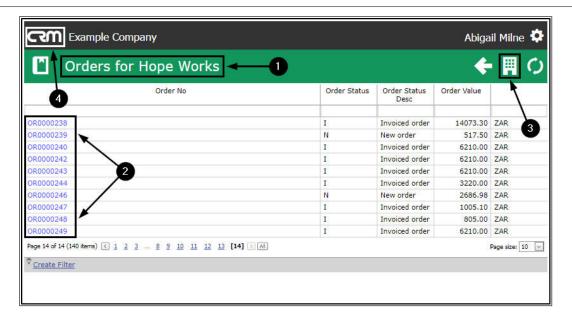

## THE ORDERS FOR [SELECTED CUSTOMER] LISTING PAGE

- 1. The **Orders for** [selected customer] listing page will open.
- 2. <u>All</u> of the Orders linked to this customer will be displayed (even ones where you are not the Salesman).
- 3. The **Order Status** and **Order Status Description** can be viewed (e.g. I = Invoiced Order, N = New Order).

- 4. Each Order Value can be viewed.
- 5. The **Currency** of each Order can be viewed.