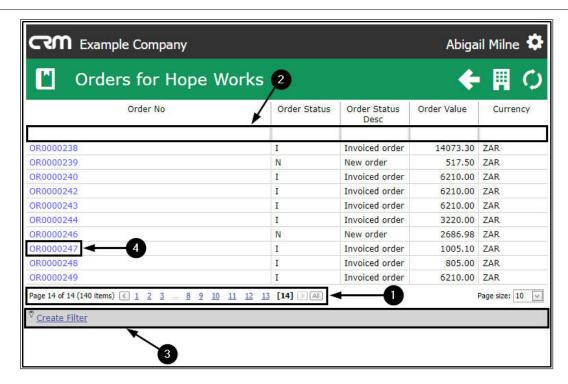

## THE ORDERS FOR [SELECTED CUSTOMER] LISTING PAGE

- 1. The **Orders for** [selected customer] listing page will open.
- 2. <u>All</u> of the Orders linked to this customer will be displayed (even ones where you are not the Salesman).
- 3. The **Order Status** and **Order Status Description** can be viewed (e.g. I = Invoiced Order, N = New Order).

- 4. Each Order Value can be viewed.
- 5. The **Currency** of each Order can be viewed.

#### **SEARCH FOR AND SELECT AN ORDER**

- 1. You can use the Page Reference field or the
- 2. Filter Row or the
- 3. Create Filter Row functionality to search for a particular Order.