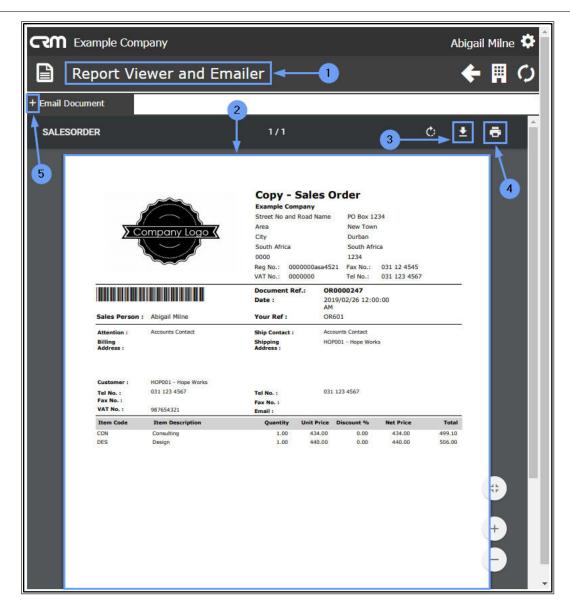

## **VIEW, DOWNLOAD OR PRINT CUSTOMER ORDER**

4. In the **Order No.** column, click on the blue number of the Order that you wish to **View**, **Print** or **Download** .

- 1. The Report Viewer and Emailer page will open.
- 2. The selected Order will be displayed.
- 3. Here you can **Download** the Order and/or
- 4. Print the Order.