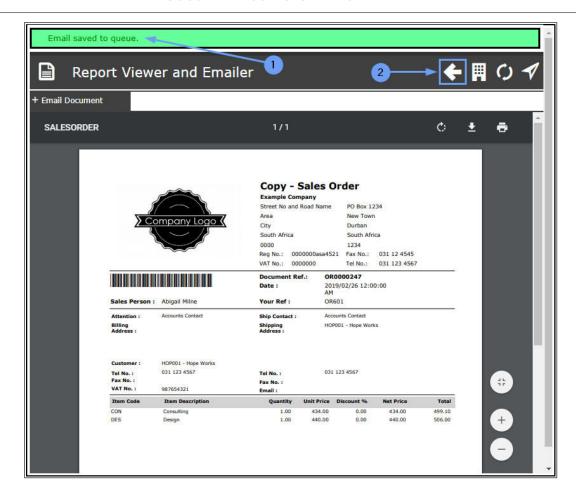

- 1. A **message box** will pop up informing you of the status of the sent email.
- 2. Click on Back.

- 1. You will return to the **Orders for** [selected customer] listing page.
- 2. Select another Order to View, Download, Print or Email, if required.
- 3. Click on the **Customers** icon to return to the **Customer Dashboard** (Customer Home page).
- 4. Click on the **CRM** icon to return to the **Dashboard** (Home page).