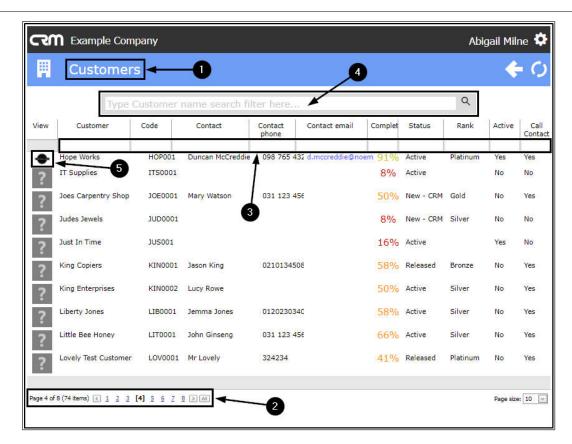

1. The **Customers** listing page will open.

### **SEARCH FOR AND SELECT THE CUSTOMER**

- 2. You can use the Page Reference field,
- 3. the Filter Row or
- 4. the Filter Text Box to search for your customer.
- 5. Click on the selected **Customer icon** in the **View** column.