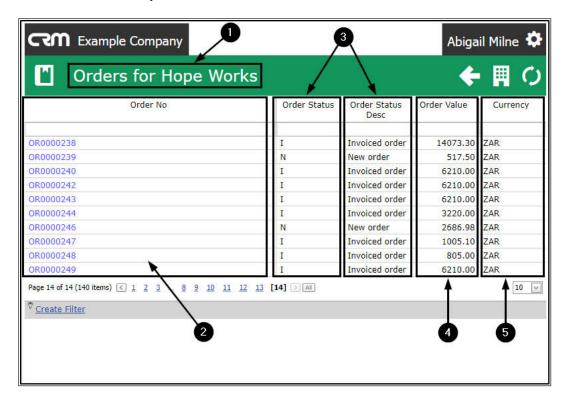

## THE ORDERS FOR [SELECTED CUSTOMER] LISTING PAGE

- 1. The **Orders for** [selected customer] listing page will open.
- 2. <u>All</u> of the Orders linked to this customer will be displayed (even ones where you are not the Salesman).
- 3. The **Order Status** and **Order Status Description** can be viewed (e.g. I = Invoiced Order, N = New Order).

- 4. Each Order Value can be viewed.
- 5. The **Currency** of each Order can be viewed.

#### **SEARCH FOR AND SELECT AN ORDER**

- 1. You can use the Page Reference field or the
- 2. Filter Row or the
- 3. Create Filter Row functionality to search for a particular Order.