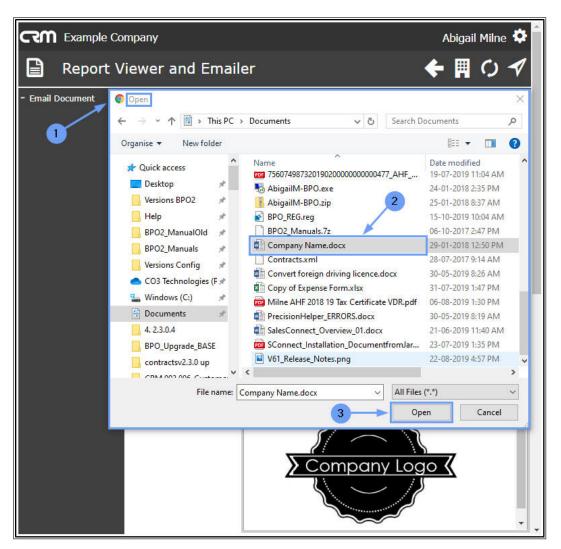

#### **ADD AN ATTACHMENT**

You can add other documents, as attachments, if required.

5. Attachments: Click on Browse.

- 1. The **Open** screen will pop up.
- 2. Search for and select the file you wish to link to this Order.
- 3. Click on Open.