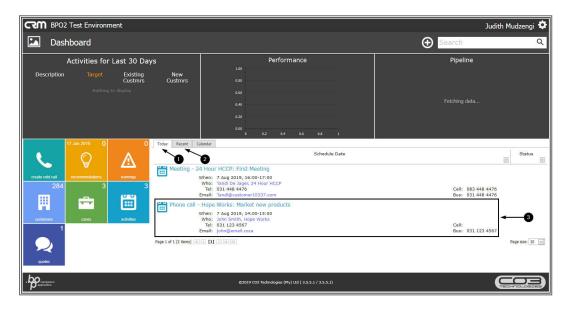

## **SALESMEN**

Salesmen will list all linked Salesmen for the selected customer.

**Ribbon Access:** Webpage > http://[servername]:[port-no]/BPOCRM/User.aspx

- 1. The **Today** tab will be selected by default displaying customer activities due on that day.
- 2. If you cannot find the information you are looking for within this tab, click on the **Recent** tab.
- 3. Hover over an activity linked to the customer you wish to view salesmen for.

1. **Action icons** will be displayed to the right of the customer activity you are hovering over.