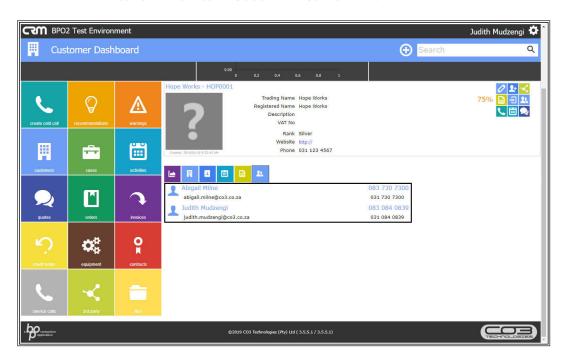

## **Customers Salesmen**

• Click on the Salesmen icon.

## **Customers Salesmen**

 You can now view salesmen linked to this customer. If you want to make changes to the linked Salesmen, refer to Customer
Details - Maintain Customer Salesmen.

CRM.002.018