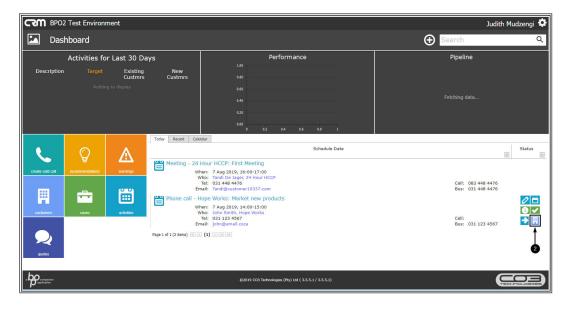

## **Customers Salesmen**

2. Click on the View Customer icon.

• The Customer Dashboard will be displayed.

## **Customers Salesmen**

• Click on the Salesmen icon.