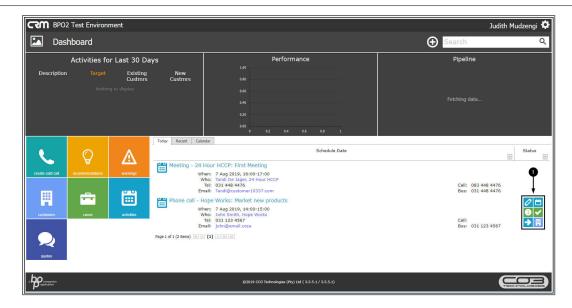

1. **Action icons** will be displayed to the right of the customer activity you are hovering over.

## **Customers Salesmen**

2. Click on the View Customer icon.

• The Customer Dashboard will be displayed.