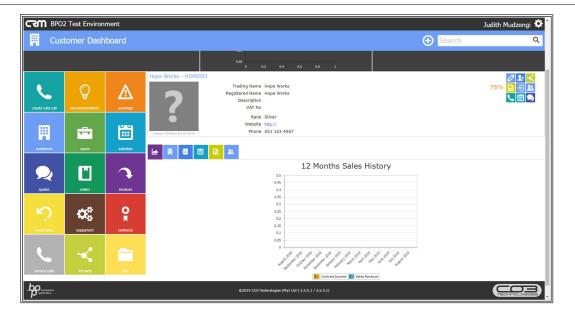

## **Customers Salesmen**

• Click on the Salesmen icon.

## **Customers Salesmen**

 You can now view salesmen linked to this customer. If you want to make changes to the linked Salesmen, refer to Customer
Details - Maintain Customer Salesmen.

CRM.002.018