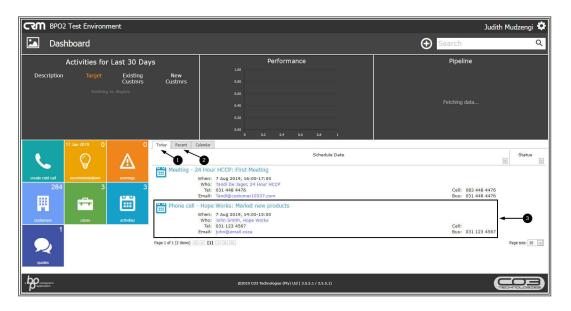

- 1. The **Today** tab will be selected by default displaying customer activities due on that day.
- 2. If you cannot find the information you are looking for within this tab, click on the **Recent** tab.
- 3. Hover over an activity linked to the customer you wish to view customer files for.

1. **Action icons** will be displayed to the right of the customer activity you are hovering over.

2. Click on the View Customer icon.

• The Customer Dashboard will be displayed.

• Click on the Files tile.