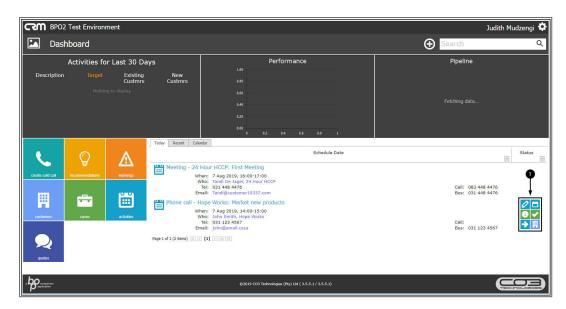

1. **Action icons** will be displayed to the right of the customer activity you are hovering over.

2. Click on the View Customer icon.

• The Customer Dashboard will be displayed.

• Click on the Files tile.