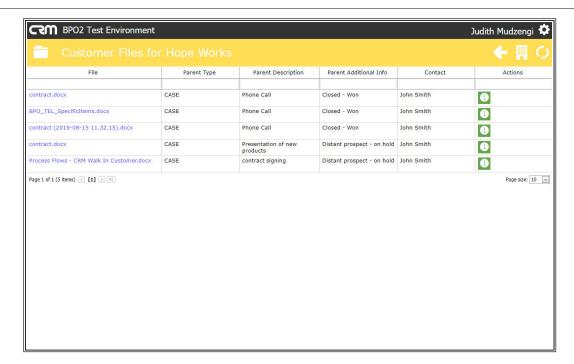

- The Customer Files for [] screen will be displayed.
- A list of all case attachment files will be displayed, with some information regarding the Case.

 To view case details, click on the Case Information button of the case you wish to view details for.