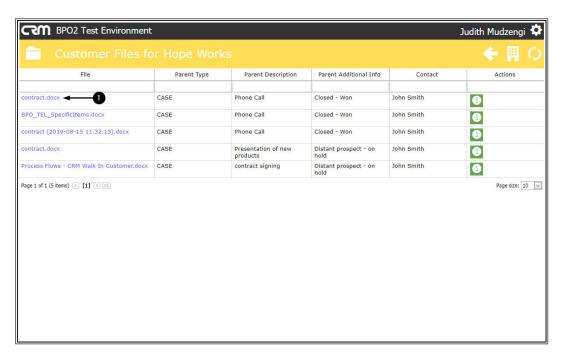

- The Customer Files for [] screen will be displayed.
- A list of all case attachment files will be displayed, with some information regarding the Case.

 To view case details, click on the Case Information button of the case you wish to view details for.

1. To view a document, click on the File name.

2. The file will be downloaded. You can open the downloaded file to view the file contents.

- 3. Click on either **Back to Previous Page** or
- 4. Back to Customer Page