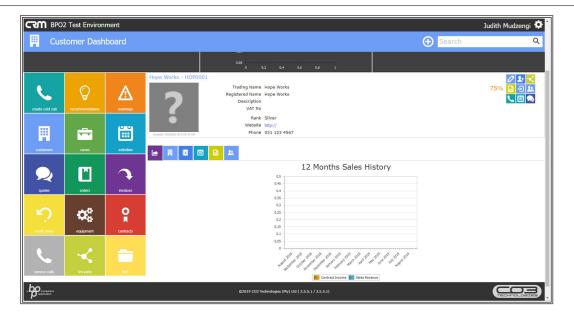

1. **Action icons** will be displayed to the right of the customer activity you are hovering over.

2. Click on the View Customer icon.

• The Customer Dashboard will be displayed.

• Click on the Files tile.

- The Customer Files for [] screen will be displayed.
- A list of all case attachment files will be displayed, with some information regarding the Case.

 To view case details, click on the Case Information button of the case you wish to view details for.