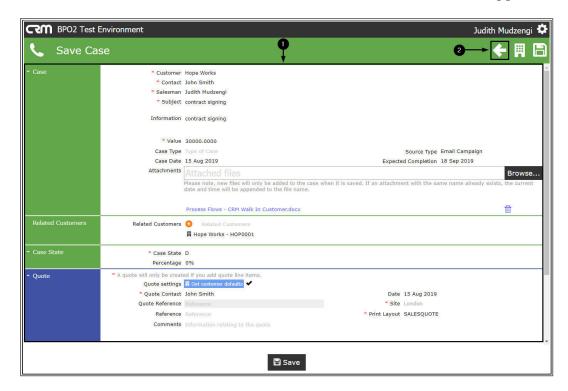

- The Save Case screen will be displayed.
  - 1. If the Case is still open, you can view more details of the case in this screen.
  - 2. Click on **Back** to return to the **Customer Files for []** screen.