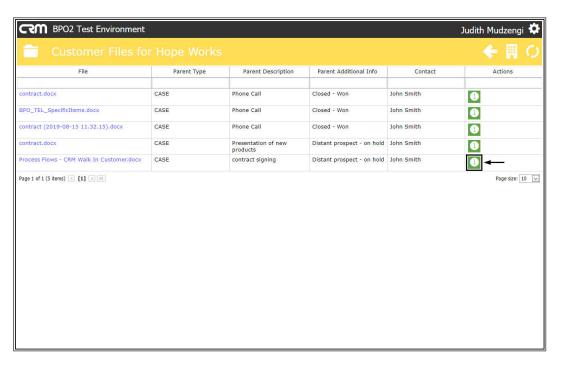

- The Customer Files for [] screen will be displayed.
- A list of all case attachment files will be displayed, with some information regarding the Case.

 To view case details, click on the Case Information button of the case you wish to view details for.