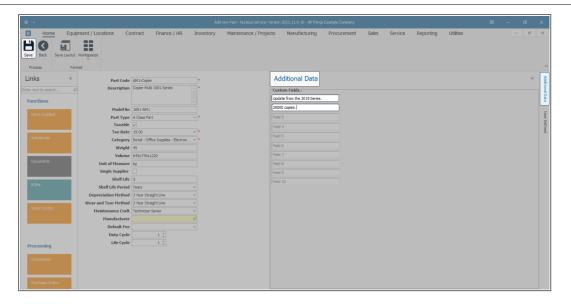

## **ADD ADDITIONAL DATA**

- The Additional Data panel will expand.
- There are 10 **Custom Fields** for you to type in additional information, as required.
- Click in the field where you wish to type in information.
- Note that the cursor is auto placed in the first Custom Field.

Note: These additional data labels (e.g. Field 1, Field 2 etc.) can be <u>re-named</u> as per your company requirements.

## **SAVE ADDITIONAL DATA**

• When you have added the desired information to the Custom Data fields, click on **Save**.