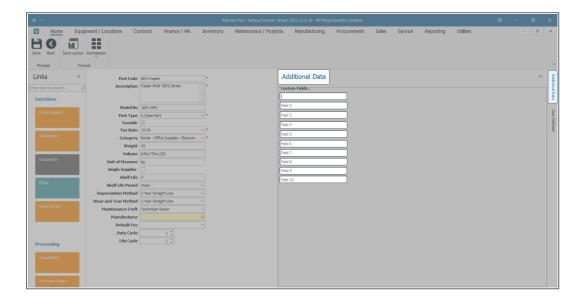

## **ADD ADDITIONAL DATA**

- The Additional Data panel will expand.
- There are 10 **Custom Fields** for you to type in additional information, as required.
- Click in the field where you wish to type in information.
- Note that the cursor is auto placed in the first Custom Field.

Note: These additional data labels (e.g. Field 1, Field 2 etc.) can be <u>re-named</u> as per your company requirements.

## **SAVE ADDITIONAL DATA**

• When you have added the desired information to the Custom Data fields, click on **Save**.