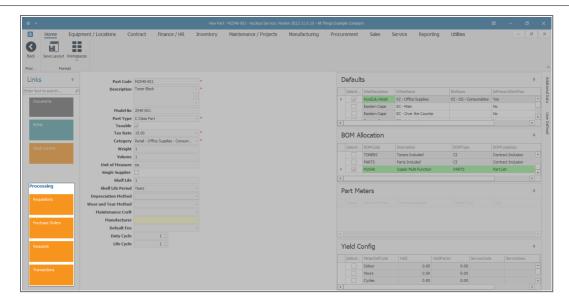

# **VIEW PART DETAILS**

• To view the part **details** of the selected part, click on **View**.

• The **View Part** screen will be displayed and from this screen you can view more detailed information concerning the selected part.

# **VIEW THE FUNCTIONS TILES**

 You can view the functional data of the selected part by clicking on any of the Functions tiles.

- **Item Supplied**: Suppliers of the part.
- Substitutes: Linked alternate part numbers.
- **Documents**: Documents related to the part.
- BOMs: Bill of materials linked to the part.
- Stock Control: Stock control method for the part.

### **VIEW THE PROCESSING TILES**

- You can view the transactional data of the selected part by clicking on any of the Processing tiles.
  - Requisitions: Purchase requisitions raised for the part.
  - Purchase Orders: Purchase orders raised for the part.
  - Requests: Part requests raised for the part.
  - **Transactions**: Transactional data for the part for a selected period.