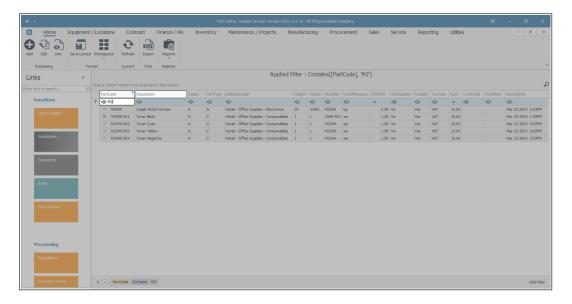

### SEARCH VIA PART CODE OR PART DESCRIPTION

- In the **filter row**, type in the:
  - Part Code or Part Description that you are searching for.
- As you type, the system will search for and display the **row** that contains the details of that part.