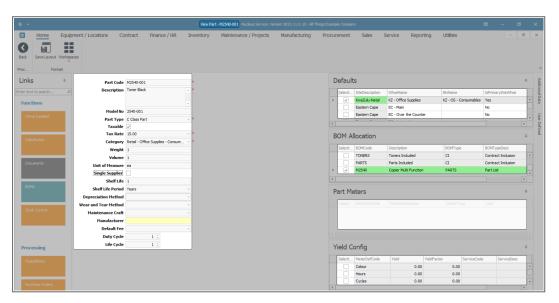

# **VIEW PART DETAILS**

• To view the part **details** of the selected part, click on **View**.

• The **View Part** screen will be displayed and from this screen you can view more detailed information concerning the selected part.

# **VIEW THE FUNCTIONS TILES**

 You can view the functional data of the selected part by clicking on any of the Functions tiles.

- **Item Supplied**: Suppliers of the part.
- Substitutes: Linked alternate part numbers.
- **Documents**: Documents related to the part.
- BOMs: Bill of materials linked to the part.
- Stock Control: Stock control method for the part.