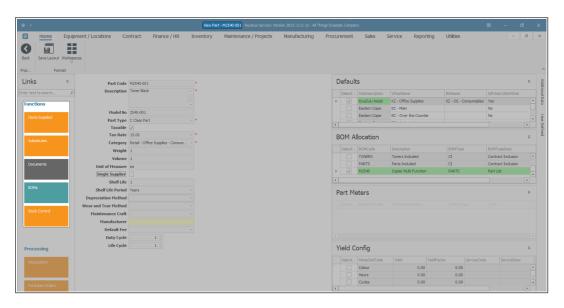

# **VIEW PART DETAILS**

• To view the part **details** of the selected part, click on **View**.

• The **View Part** screen will be displayed and from this screen you can view more detailed information concerning the selected part.

# **VIEW THE FUNCTIONS TILES**

 You can view the functional data of the selected part by clicking on any of the Functions tiles.

- **Item Supplied**: Suppliers of the part.
- Substitutes: Linked alternate part numbers.
- **Documents**: Documents related to the part.
- BOMs: Bill of materials linked to the part.
- Stock Control: Stock control method for the part.

### **VIEW THE PROCESSING TILES**

- You can view the transactional data of the selected part by clicking on any of the Processing tiles.
  - Requisitions: Purchase requisitions raised for the part.
  - Purchase Orders: Purchase orders raised for the part.
  - Requests: Part requests raised for the part.
  - **Transactions**: Transactional data for the part for a selected period.