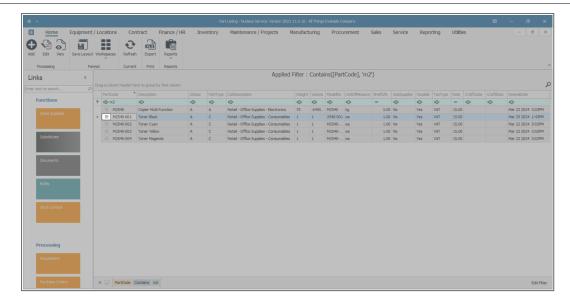

### SEARCH VIA PART CODE OR PART DESCRIPTION

- In the **filter row**, type in the:
  - Part Code or Part Description that you are searching for.
- As you type, the system will search for and display the **row** that contains the details of that part.