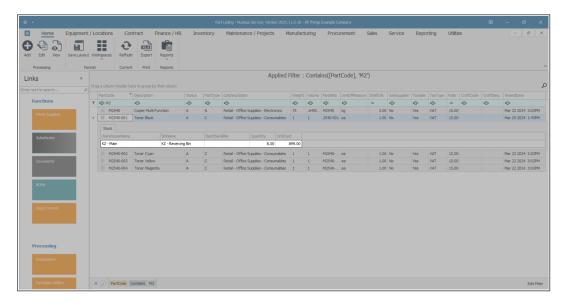

### **Ribbon Select Inventory > Parts**

• The Part Listing screen will be displayed.

### SEARCH VIA PART CODE OR PART DESCRIPTION

- In the **filter row**, type in the:
  - Part Code or Part Description that you are searching for.
- As you type, the system will search for and display the **row** that contains the details of that part.

## **VIEW THE PART STOCK FRAME**

• Click on the **expand** button in the row of the part.

- The Stock frame will be expanded.
- You can view the
  - Quantity, Location and Unit Cost of items for the selected part code. (and Batch Serial No. if applicable.)