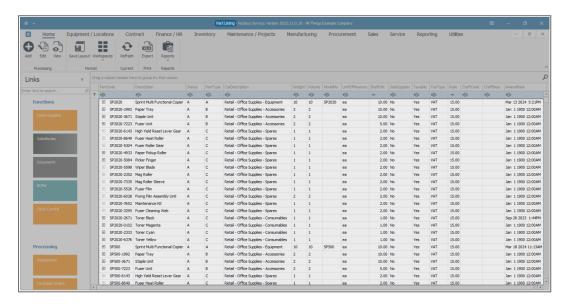

### **Ribbon Select Inventory > Parts**

• The Part Listing screen will be displayed.

### SEARCH VIA PART CODE OR PART DESCRIPTION

- In the **filter row**, type in the:
  - Part Code or Part Description that you are searching for.
- As you type, the system will search for and display the **row** that contains the details of that part.

## **VIEW THE PART STOCK FRAME**

• Click on the **expand** button in the row of the part.

- The Stock frame will be expanded.
- You can view the
  - Quantity, Location and Unit Cost of items for the selected part code. (and Batch Serial No. if applicable.)