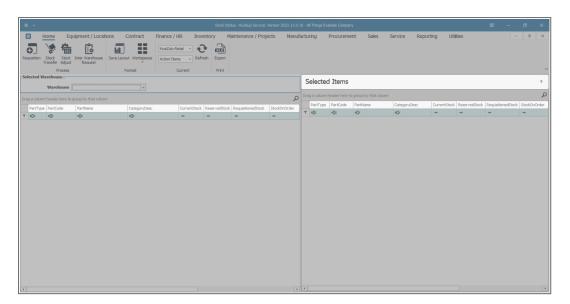

## **SELECT THE WAREHOUSE**

- Click on the drop-down arrow in the **Warehouse** field and select the warehouse.
  - In this image, **KZN Main** has been selected.

- The Parts frame will now populate with all the parts that need a
  purchase requisition (and subsequent purchase order) to be
  raised to fulfill the requisitioned stock amount.
- Adjust the screen or Scroll right if you cannot view the Requisition Required column.
- You will note that the Requisition Required column has filtered for all the 'Yes' Requisitions Required.
- The Process action buttons are greyed out as they cannot be used yet.

# **ACTION PART REQUEST**

- Select an item line in the Selected Warehouse frame.
- Drag and drop this item line into the Selected Items panel.

- As the item line is **dropped** in the **Selected Items** frame.
- The **Process** action buttons will become **'live'** and you will now be able one of the following: