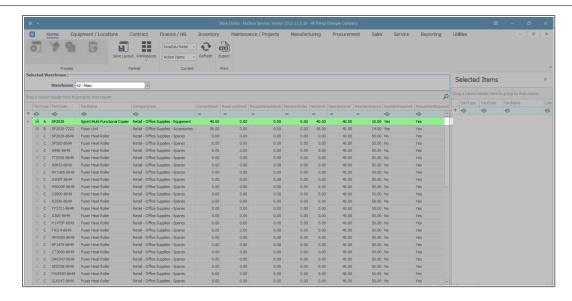

# **ACTION PART REQUEST**

- Select an item line in the Selected Warehouse frame.
- Drag and drop this item line into the Selected Items panel.

- As the item line is **dropped** in the **Selected Items** frame.
- The **Process** action buttons will become **'live'** and you will now be able one of the following: