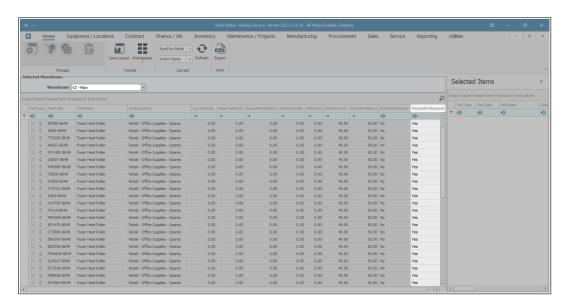

## **SELECT THE WAREHOUSE**

- Click on the drop-down arrow in the **Warehouse** field and select the warehouse.
  - In this image, **KZN Main** has been selected.

- The Parts frame will now populate with all the parts that need a
  purchase requisition (and subsequent purchase order) to be
  raised to fulfill the requisitioned stock amount.
- Adjust the screen or Scroll right if you cannot view the Requisition Required column.
- You will note that the Requisition Required column has filtered for all the 'Yes' Requisitions Required.
- The Process action buttons are greyed out as they cannot be used yet.