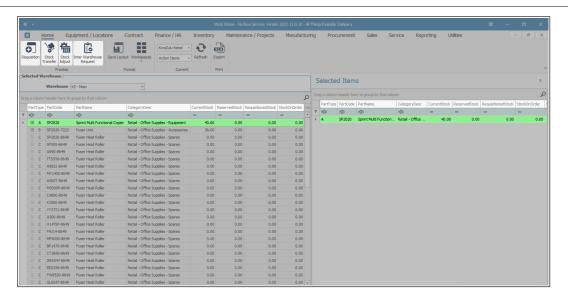

# **ACTION PART REQUEST**

- Select an item line in the Selected Warehouse frame.
- Drag and drop this item line into the Selected Items panel.

- As the item line is **dropped** in the **Selected Items** frame.
- The **Process** action buttons will become **'live'** and you will now be able one of the following: