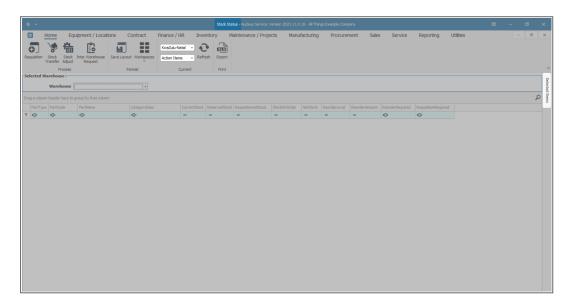

#### **SELECTED ITEMS PANEL**

• Click on the **Selected Items** tab.

- The **Selected Items** panel will be **expanded**.
- **Dock** this panel to make it easier to work in.

Refer to <u>Docking Panels</u> and <u>Save Layout</u> for detailed handling on these topics.

**Note**: You will see that this **Selected Items** panel contains exactly the same column details as the **Selected Warehouse** panel.