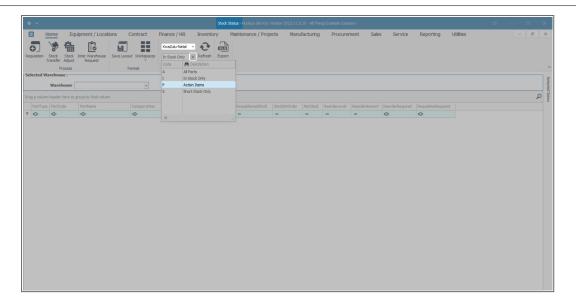

# **ACTION ITEMS**

The **Action Items** status will filter the **Stock Status** screen to give you a list of all the parts that need to be 'actioned', for example, the requisitions (and subsequent purchase orders) that need to be raised in order to fulfill the part requests that are on the system.

### **SELECT SITE AND STATUS**

- Select the Site.
  - In this image **KwaZulu-Natal** has been selected.
- Select the **status** this should be set to **Action Items**.