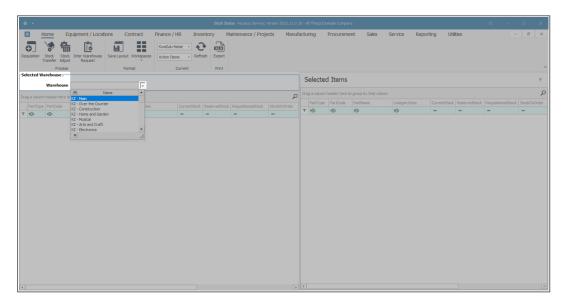

### **SELECT SITE AND STATUS**

- Select the Site.
  - In this image **KwaZulu-Natal** has been selected.
- Select the **status** this should be set to **Action Items**.

#### **SELECTED ITEMS PANEL**

• Click on the **Selected Items** tab.

- The **Selected Items** panel will be **expanded**.
- **Dock** this panel to make it easier to work in.

Refer to <u>Docking Panels</u> and <u>Save Layout</u> for detailed handling on these topics.

**Note**: You will see that this **Selected Items** panel contains exactly the same column details as the **Selected Warehouse** panel.