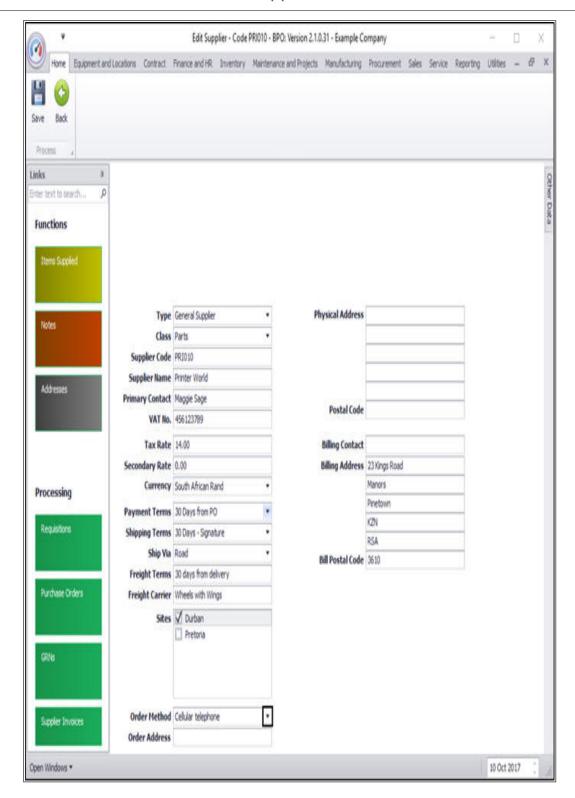

#### **SELECT ORDER METHOD**

- The Edit Supplier Code [] screen will be displayed.
- If the **Order Method** field is already populated or if it is empty, click on the drop-down **arrow** in that field.