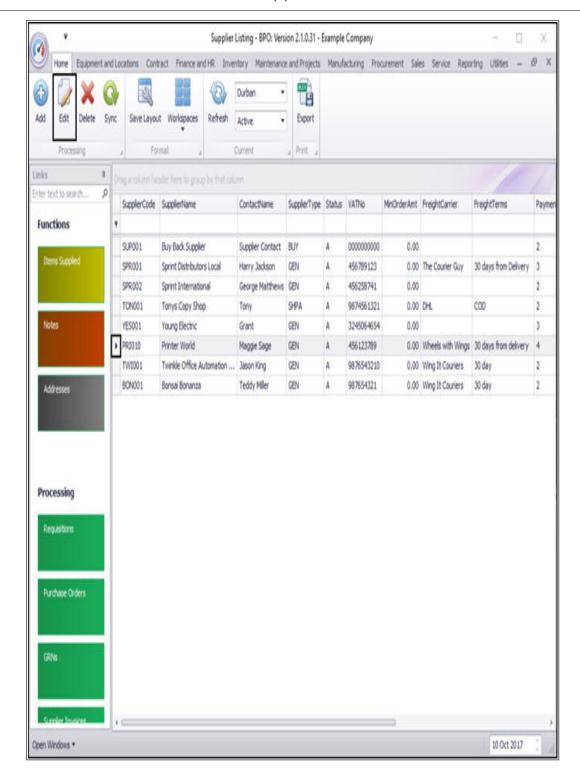

## **SELECT SUPPLIER**

- Select the **row** of the **Supplier** whose **Order Details** you wish to add or edit.
- Click on Edit.