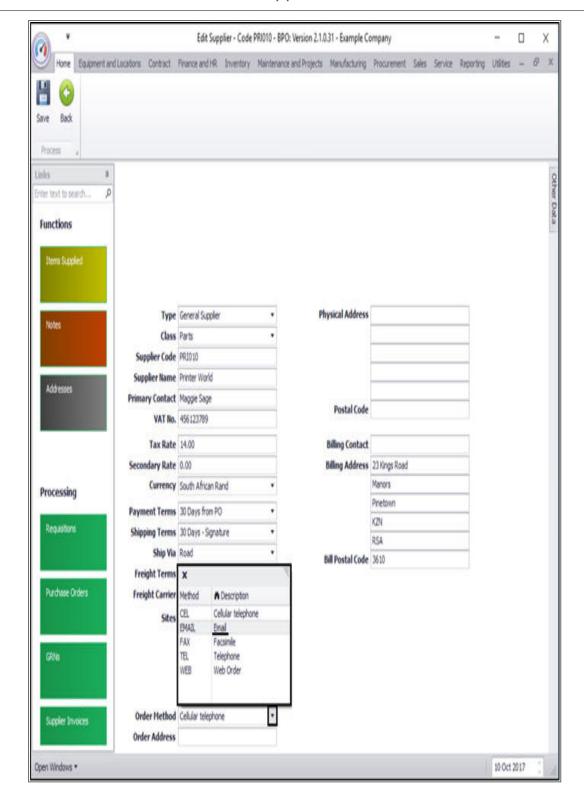

- The Order Method drop-down **menu** will be displayed.
- From this list, click on the **Order Method** that you wish to assign to this Supplier.
  - In this image **Email** has been selected.

#### **ORDER ADDRESS**

- Order Address: Type in the address details for this order method.
  - In this example the Email Address will be typed in this text box. If you had selected a different method e.g.
    Cellular telephone - then the relevant cellular number would be included here.