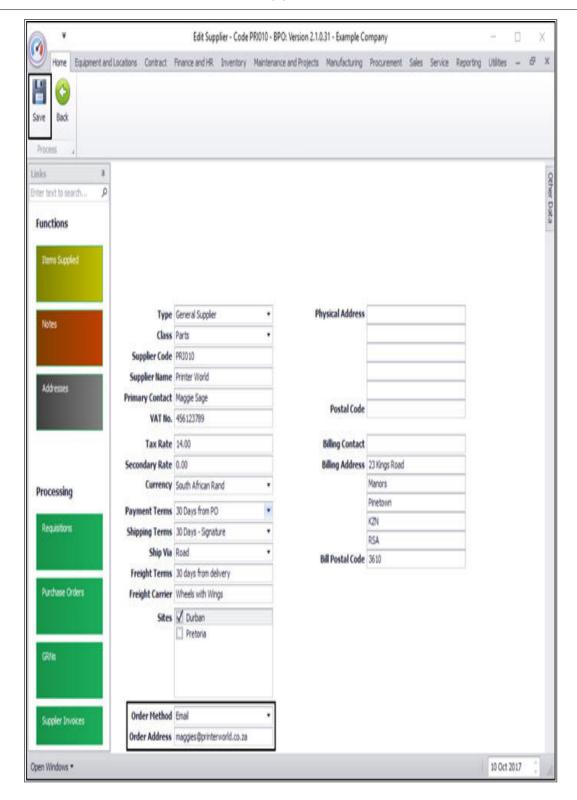

#### **ORDER ADDRESS**

- Order Address: Type in the address details for this order method.
  - In this example the Email Address will be typed in this text box. If you had selected a different method e.g.
    Cellular telephone - then the relevant cellular number would be included here.

#### **SAVE ORDER METHOD AND ORDER ADDRESS**

- When you have finished adding or editing the Order Method and Order Address details,
- Click on Save.

MNU.056.003