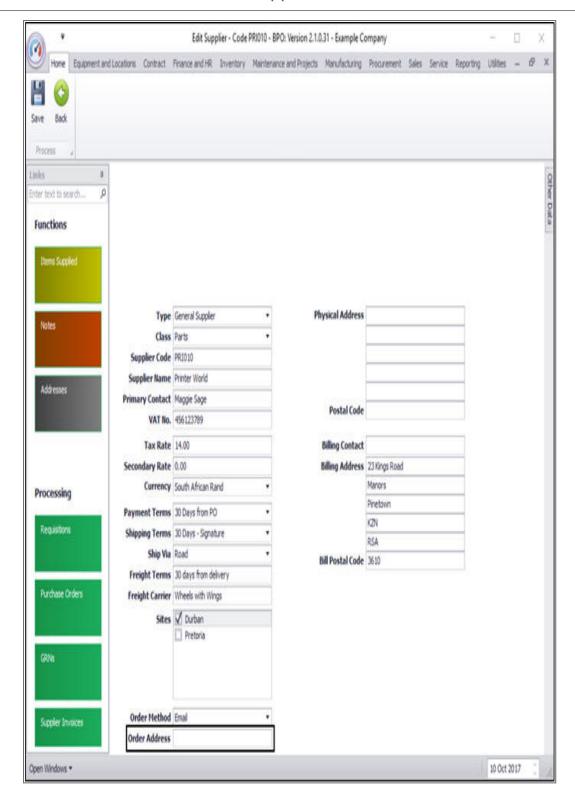

#### **SELECT ORDER METHOD**

- The Edit Supplier Code [] screen will be displayed.
- If the **Order Method** field is already populated or if it is empty, click on the drop-down **arrow** in that field.

- The Order Method drop-down **menu** will be displayed.
- From this list, click on the **Order Method** that you wish to assign to this Supplier.
  - In this image **Email** has been selected.

#### **ORDER ADDRESS**

- Order Address: Type in the address details for this order method.
  - In this example the Email Address will be typed in this text box. If you had selected a different method e.g.
    Cellular telephone - then the relevant cellular number would be included here.