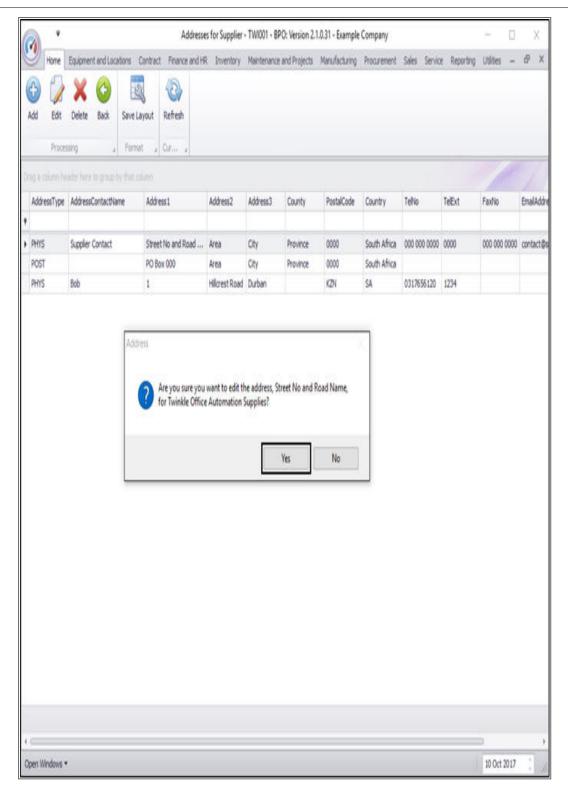

#### **SELECT SUPPLIER**

- Select the **row** of the **Supplier** to whom you wish to **add** an address.
- Click on the **Addresses** tile.

Help v2024.5.0.7/1.0 - Pg 5 - Printed: 04/07/2024

| 3) 📝 🗙 (<br>3d Edit Delete S                    | Sync Save Layout      |                           | Durban •<br>Active • |             |        |             |             |                   |                       |    |
|-------------------------------------------------|-----------------------|---------------------------|----------------------|-------------|--------|-------------|-------------|-------------------|-----------------------|----|
| Processing                                      | For                   | nat "                     | Current              | , Print ,   |        |             |             |                   |                       |    |
| ks 4                                            | and the second second |                           |                      |             |        |             |             |                   |                       |    |
| er text to search A                             | SupplerCode           | SupplerName               | ContactName          | SupplerType | Status | VATNo       | MinOrderAmt | FreightCarrier    | FreightTerms          |    |
| unctions                                        | ۲                     |                           |                      |             |        |             |             |                   |                       |    |
|                                                 | SUP001                | Buy Back Suppler          | Suppler Contact      | BUY         | A      | 0000000000  | 0.00        |                   |                       |    |
| Items Suppled                                   | > SPR001              | Sprint Distributors Local | Harry Jackson        | GEN         | A      | 456789123   | 0.00        | The Courier Guy   | 30 days from Delivery | 1  |
|                                                 | SPR002                | Sprint International      | George Matthews      | GEN         | A      | 456258741   | 0.00        |                   |                       |    |
|                                                 | TON001                | Tonys Copy Shop           | Tony                 | SHPA        | A      | 9874561321  | 0.00        | DHL               | COD                   |    |
| Notes                                           | YE5001                | Young Electric            | Grant                | GEN         | A      | 3245064654  | 0.00        |                   |                       |    |
|                                                 | PRI010                | Printer World             | Maggie Sage          | GEN         | A      | 456123789   | 0.00        | Wheels with Wings | 30 days from delivery | ŧ. |
|                                                 | TW1001                | Twinkle Office Automatio  | Jason King           | GEN         | A      | 9876543210  | 0.00        | Wing It Couriers  | 30 day                |    |
|                                                 | Interio               |                           |                      | in state of |        | ARRAY 1999. | 1.11        |                   | A                     |    |
| Addresses                                       | B0N001                | Bonsai Bonanza            | Teddy Miler          | GEN         | A      | 987654321   | 0.00        | Wing It Couriers  | 30 day                |    |
| rocessing                                       |                       | Bonsai Bonanza            | Teddy Miler          | 681         | A      | 997634321   | 0.00        | Wing It Couriers  | 30 Gay                |    |
| Addresses rocessing Requisitons Purchase Orders |                       | Bonsai Bonanza            | Teddy Miler          | 681         | A      | 997634521   | 0.00        | Wing It Couriers  | 30 Gay                |    |