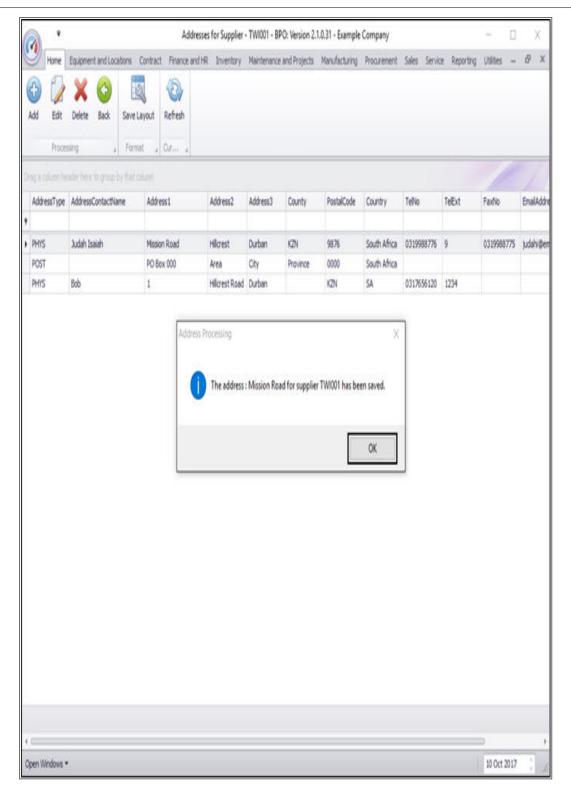

- You will return to the Addresses for Supplier [] screen.
- An **Address Processing** message box will appear informing you that;
  - $^\circ~$  The address: [ ] for supplier [ ] has been saved.
- Click on **OK**.