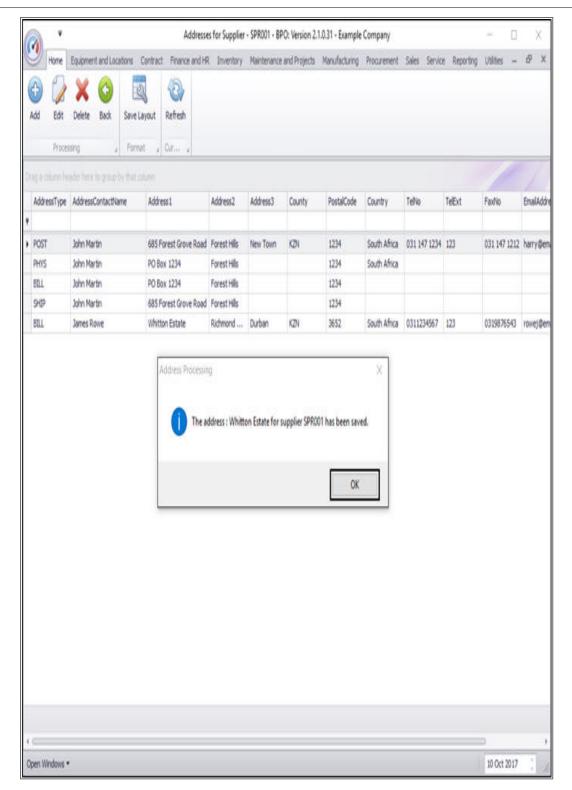

- You will return to the Addresses for Supplier [] screen.
- An **Address Processing** message box will appear informing you that;
  - $^\circ~$  The address: [ ] for supplier [ ] has been saved.
- Click on **OK**.

#### **VIEW NEW ADDRESS**

 You can now view the new address details in the Addresses for Supplier - [] screen.

| 20- | 0           | -                      |                    | Addresses for Sup |            |           |            |               |              | 1.24241 |              | E 0               |        |
|-----|-------------|------------------------|--------------------|-------------------|------------|-----------|------------|---------------|--------------|---------|--------------|-------------------|--------|
|     | Home        | Equipment and Location |                    | nce and HR Invent | ory Mainte | nance and | Projects N | lanufacturing | Proquement   | Sales   | Service Repo | rting Utilities - | 0,     |
| 6   | 3 💋         | X 🙆                    | <b>X</b>           |                   |            |           |            |               |              |         |              |                   |        |
| A   | d Edit      | Delete Back S          | ave Layout Refre   |                   |            |           |            |               |              |         |              |                   |        |
|     | an can      |                        | are capter them    |                   |            |           |            |               |              |         |              |                   |        |
|     | Proce       | sing ,                 | Format , Cur       | 4                 |            |           |            |               |              |         |              |                   |        |
|     |             |                        |                    |                   |            |           |            |               |              |         |              |                   |        |
|     |             |                        |                    |                   |            |           |            |               |              |         |              | -                 | 1      |
| ł   | AddressType | AddressContactName     | Address 1          | Address2          | Address3   | County    | PostalCode | Country       | TeNo         | TelExt  | FaxNo        | EmailAddress      | Status |
| 1   |             |                        |                    |                   |            |           |            |               |              |         |              |                   |        |
|     | POST        | John Martin            | 685 Forest Grove P | oad Forest Hills  | New Town   | KZN       | 1234       | South Africa  | 031 147 1234 | 123     | 031 147 1212 | harry@email.co.za | A      |
| 1   | PHYS        | John Martin            | PO Box 1234        | Forest Hills      |            |           | 1234       | South Africa  |              |         |              |                   | A      |
|     | BBLL        | John Martin            | PO Box 1234        | Forest Hills      |            |           | 1234       |               |              |         |              |                   | A      |
|     | SHIP        | John Martin            | 685 Forest Grove F | oad Forest Hills  |            |           | 1234       |               |              |         |              |                   | A      |
|     | BOLL        | James Rowe             | Whitton Estate     | Richmond Road     | Durban     | K2N       | 3652       | South Africa  | 0311234567   | 123     | 0319876543   | rowej@email.co.za | A      |
|     |             |                        |                    |                   |            |           |            |               |              |         |              |                   |        |
|     |             |                        |                    |                   |            |           |            |               |              |         |              |                   |        |
|     |             |                        |                    |                   |            |           |            |               |              |         |              |                   |        |
|     |             |                        |                    |                   |            |           |            |               |              |         |              |                   |        |
|     |             |                        |                    |                   |            |           |            |               |              |         |              |                   |        |
|     |             |                        |                    |                   |            |           |            |               |              |         |              |                   |        |
|     |             |                        |                    |                   |            |           |            |               |              |         |              |                   |        |
|     |             |                        |                    |                   |            |           |            |               |              |         |              |                   |        |
|     |             |                        |                    |                   |            |           |            |               |              |         |              |                   |        |
|     |             |                        |                    |                   |            |           |            |               |              |         |              |                   |        |
|     |             |                        |                    |                   |            |           |            |               |              |         |              |                   |        |
|     |             |                        |                    |                   |            |           |            |               |              |         |              |                   |        |
|     |             |                        |                    |                   |            |           |            |               |              |         |              |                   |        |
|     |             |                        |                    |                   |            |           |            |               |              |         |              |                   |        |
|     |             |                        |                    |                   |            |           |            |               |              |         |              |                   |        |