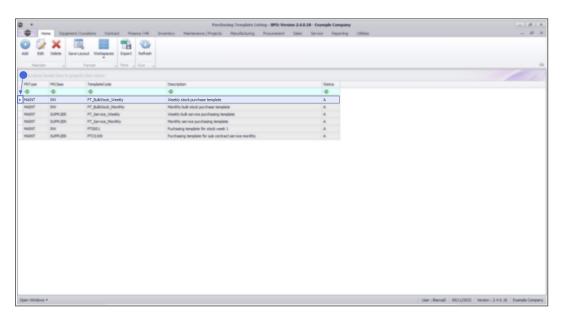

#### **EDIT A PURCHASING TEMPLATE**

Select the row of the Purchasing Template that you wish to process.

• Click on the **Edit** button.