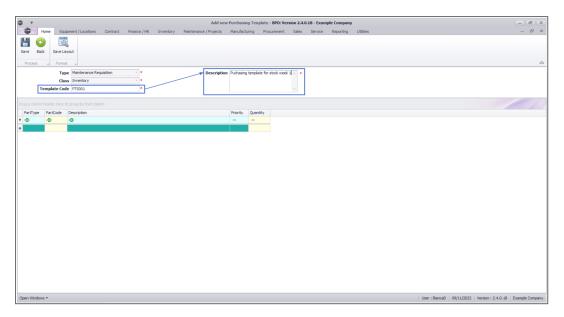

- **Template Code**: Type in a code that will help you identify the template. This code cannot be longer than 20 characters.
- **Description**: Type in a description to better define the template.