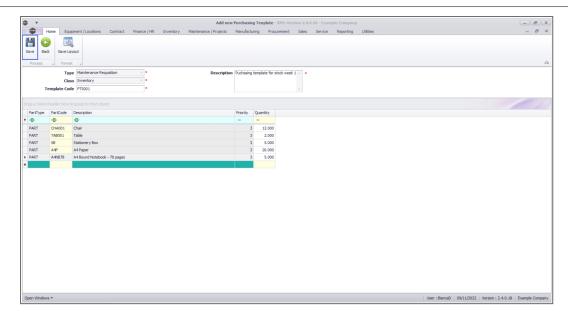

#### **TEMPLATE HEADER**

The **Purchasing Template Maintain** screen will open with the Type and Class pre-populated as noted below. These values cannot be changed.

• Type: Maintenance Requisition

• Class: Inventory

- **Template Code**: Type in a code that will help you identify the template. This code cannot be longer than 20 characters.
- **Description**: Type in a description to better define the template.

#### **ADD TEMPLATE ITEMS**

- 1. Click in the **PartCode** field and then on the ellipsis button that will come up
- 2. The Part Code lookup list will come up
- 3. Search for an select the **Part** you wish to add to the template
- 4. Click on the **Ok** button.

- Update the **Quantity** as required.
- Continue this process to add all the necessary **Parts** to this template.