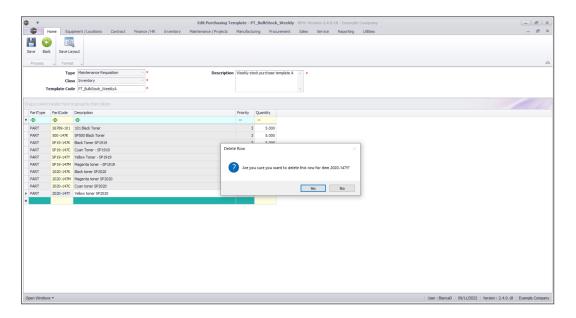

#### **REMOVE TEMPLATE ITEMS**

Click on the row you wish to remove, right click and select Delete
Item from the context menu.

A message box will come up asking: Are you sure you want to delete this row for item [part number]?

• Click on the Yes button.