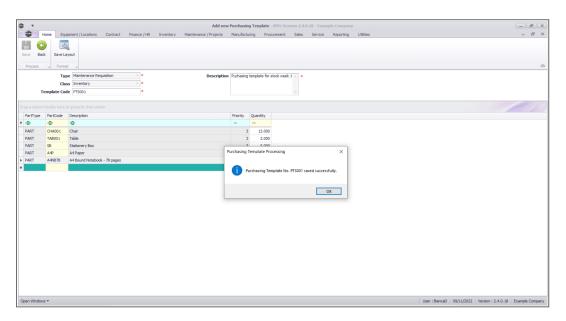

#### **SAVE TEMPLATE**

• Once done, click on the Save button.

A message box will come up noting: Purchasing Template No [purchasing template number] saved successfully.

• Click on the **Ok** button.

The new template will be added to the **Purchasing Template Listing** screen.