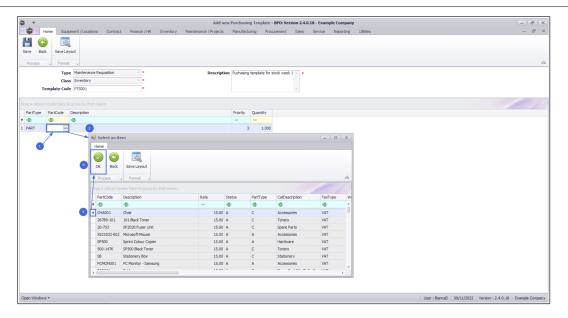

#### **ADD TEMPLATE ITEMS**

- 1. Click in the **PartCode** field and then on the ellipsis button that will come up
- 2. The Part Code lookup list will come up
- 3. Search for an select the **Part** you wish to add to the template
- 4. Click on the **Ok** button.