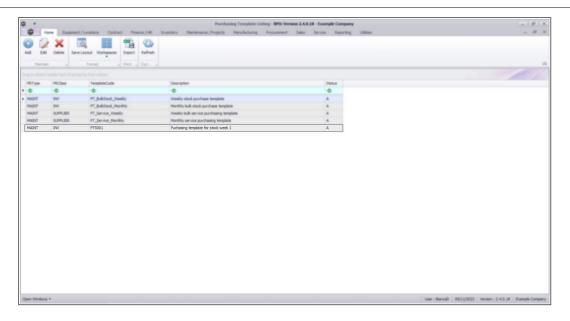

#### **Ribbon** Select **Procurement > Purchasing Templates**

The **Purchasing Templates Listing** screen will be displayed.

#### **SAVE TEMPLATE**

• Once done, click on the Save button.

A message box will come up noting: Purchasing Template No [purchasing template number] saved successfully.

• Click on the **Ok** button.

The new template will be added to the **Purchasing Template Listing** screen.