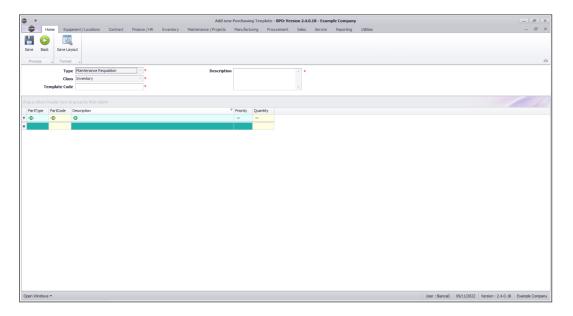

#### **TEMPLATE HEADER**

The **Purchasing Template Maintain** screen will open with the Type and Class pre-populated as noted below. These values cannot be changed.

• Type: Maintenance Requisition

• Class: Inventory

- **Template Code**: Type in a code that will help you identify the template. This code cannot be longer than 20 characters.
- **Description**: Type in a description to better define the template.

#### **ADD TEMPLATE ITEMS**

- 1. Click in the **PartCode** field and then on the ellipsis button that will come up
- 2. The Part Code lookup list will come up
- 3. Search for an select the **Part** you wish to add to the template
- 4. Click on the **Ok** button.