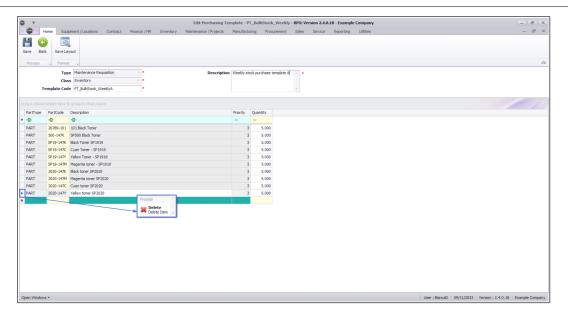

#### **REMOVE TEMPLATE ITEMS**

Click on the row you wish to remove, right click and select Delete
Item from the context menu.

A message box will come up asking: Are you sure you want to delete this row for item [part number]?