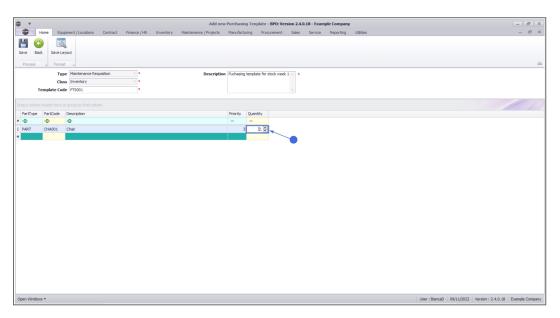

- Update the **Quantity** as required.
- Continue this process to add all the necessary **Parts** to this template.