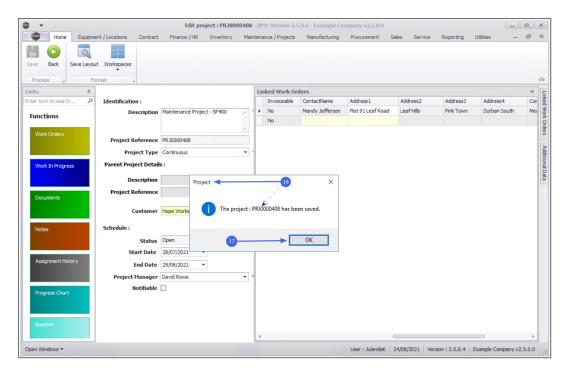

- 14. You can now view the **selected delivery address** in the **Address 1 4** fields.
- 15. Click on Save.

- 16. When you received the **Project** message to confirm;
  - The project: [project ref number] has been saved.
- 17. Click on OK.