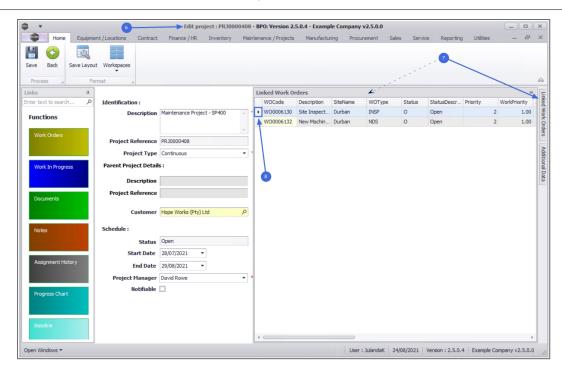

Short cut key: Right click to display the All groups menu list. Click on Edit.

- 6. The Edit project: [project ref number] screen will be displayed.
- 7. Click on the **Linked Work Orders** tab to display the Linked Work Orders panel.
- 8. Click in the **row** of the work order you wish to link a delivery address to.