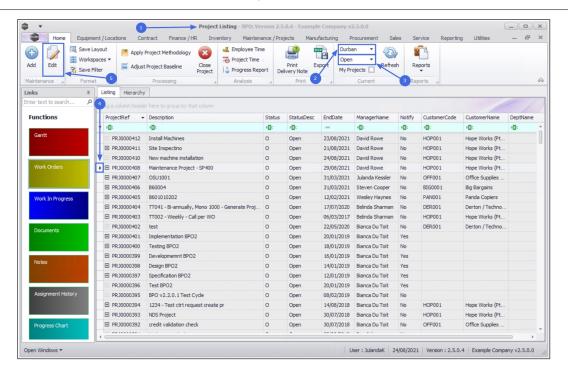

- 1. The **Projects Listing** screen will be displayed.
- 2. Select the **Site** where the project can be located.
  - The example has **Durban** selected.
- 3. Ensure that the **Status** has been set to **Open**.
- 4. Click on the **row** of the project you wish to link a customer contact to.
- 5. Click on Edit.