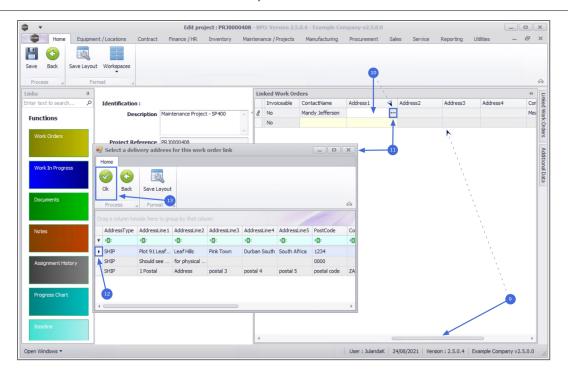

- 9. Use the **scroll bar** at the bottom of the Linked Work Orders panel to scroll until you can see the **Address 1 4** fields.
- 10. Click in the **Address 1** field of the selected work order row to display an **ellipsis** button.
- 11. Click on this button to display the **Select a delivery address for this** work order link screen.
- 12. Click on the **row** of the **delivery address** you wish to **link** to this work order.
- 13. Click on OK.

- 14. You can now view the **selected delivery address** in the **Address 1 4** fields.
- 15. Click on Save.

- 16. When you received the **Project** message to confirm;
  - The project: [project ref number] has been saved.
- 17. Click on OK.