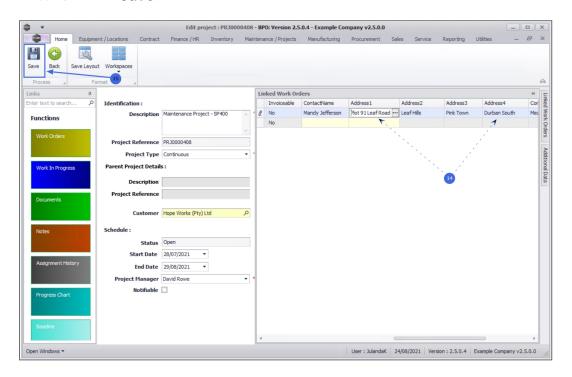

- 9. Use the **scroll bar** at the bottom of the Linked Work Orders panel to scroll until you can see the **Address 1 4** fields.
- 10. Click in the **Address 1** field of the selected work order row to display an **ellipsis** button.
- 11. Click on this button to display the **Select a delivery address for this** work order link screen.
- 12. Click on the **row** of the **delivery address** you wish to **link** to this work order.
- 13. Click on OK.

- 14. You can now view the **selected delivery address** in the **Address 1 4** fields.
- 15. Click on Save.

- 16. When you received the **Project** message to confirm;
  - The project: [project ref number] has been saved.
- 17. Click on OK.