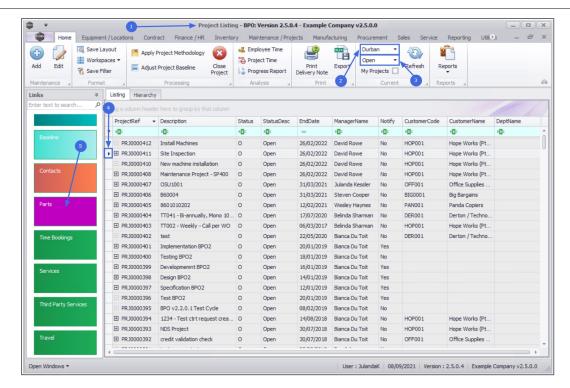

#### **Ribbon Access:** Maintenance / Projects > Projects

- 1. The **Project Listing** screen will be displayed.
- 2. Select the **Site** where the project can be located.
  - The example has **Durban** selected.
- 3. Select the **Status** for the project.
  - The example has **Open** selected.
- 4. Click on the **row** of the project you wish to view the parts information for.
- 5. Click on the Parts tile.

### Projects - Parts

- 6. The Parts for Project: [project ref number] screen will be displayed.
- 7. You will be able to view all the Parts that have been requested for the selected project and is still awaiting to be issued.