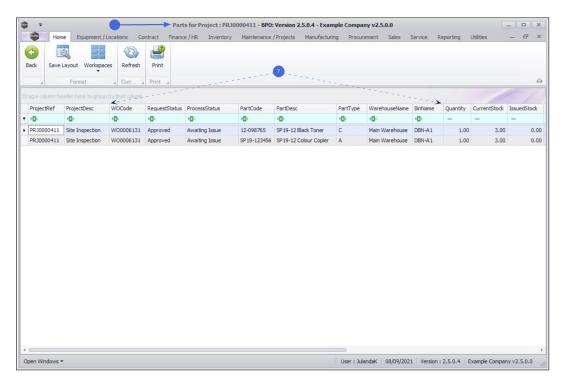

### Projects - Parts

- 6. The Parts for Project: [project ref number] screen will be displayed.
- 7. You will be able to view all the Parts that have been requested for the selected project and is still awaiting to be issued.