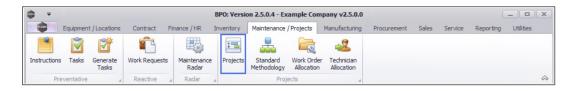

#### **Ribbon Access:** Maintenance / Projects > Projects

- 1. The **Project Listing** screen will be displayed.
- 2. Select the **Site** where the project can be located.
  - The example has **Durban** selected.
- 3. Select the **Status** for the project.
  - The example has **Open** selected.
- 4. Click on the **row** of the project you wish to view the parts information for.
- 5. Click on the Parts tile.