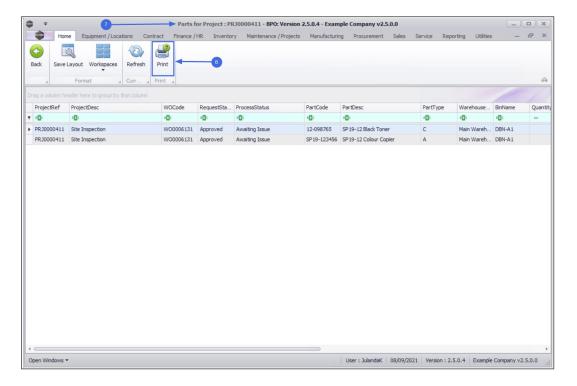

This process is for parts that still need **to be issued**. If the part has **already** been issued, then the picking slip will be blank when printed.

- 7. From the Parts for Project: [project ref number] screen,
- 8. Click on Print.