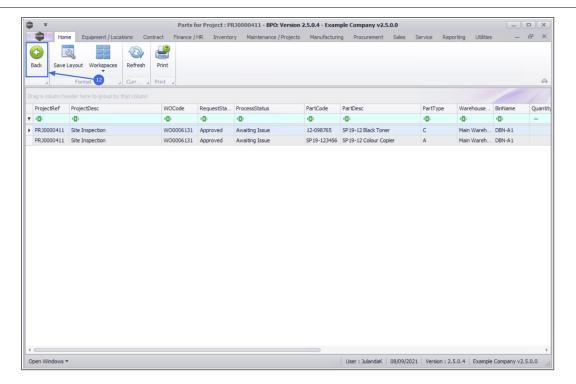

### Projects - Parts

- 6. The Parts for Project: [project ref number] screen will be displayed.
- 7. You will be able to view all the Parts that have been requested for the selected project and is still awaiting to be issued.

This process is for parts that still need **to be issued**. If the part has **already** been issued, then the picking slip will be blank when printed.

- 7. From the Parts for Project: [project ref number] screen,
- 8. Click on Print.

12. Click on **Back** to return to the Project Listing screen.