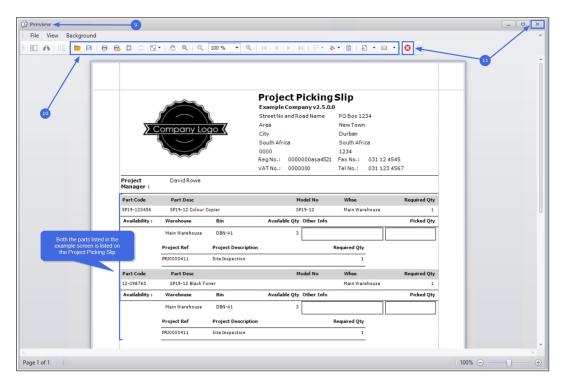

9. The **Project Picking Slip** will display in the **Preview** screen.

- From the preview screen you can make cosmetic changes to the document, as well as Save, Zoom, Add a Watermark, Export or Email project picking slip.
- 11. Click on **Close** to return to the Parts for Project screen.