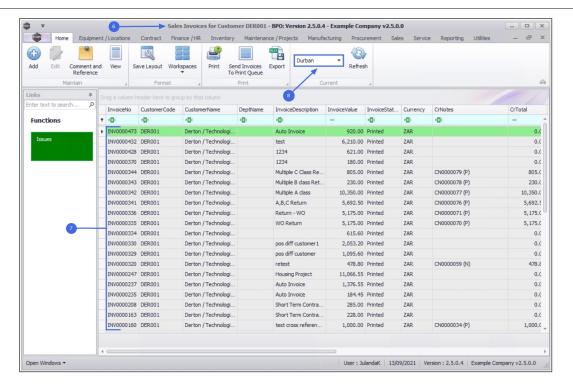

- 6. The **Sales Invoices for Customer** [customer code] screen will be displayed.
- 7. The Invoices listed in the data grid have been filtered using the Status and Site filter from the previous screen.
- 8. Use the **Site** filter on this screen if the selected customer has multiple sites, to select an alternative site.

- 9. If you have updated the **Site** from this screen, then the screen will **refresh** to display all the invoices linked to the Site.
- Select the row(s) of the invoice(s) that you wish to send to the Print Queue.
  - You can select multiple invoices from this screen to send to the print queue.