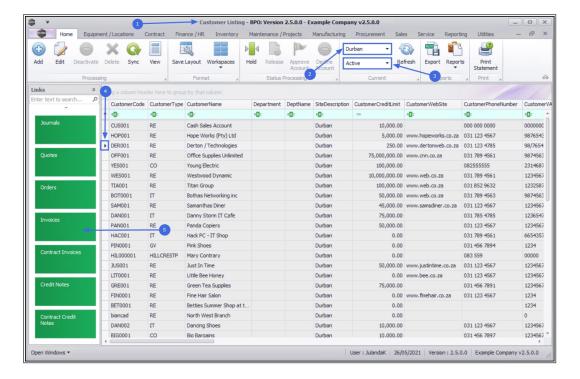

Print Queue is <u>only</u> available in the **Sales Invoices for Customer** screen where the Status is set to **Printed**.

Ribbon Access: Sales > Customers

- 1. The **Customer Listing** screen will be displayed.
- 2. Select the **Site** where the Customer is located.
  - The example has **Durban** selected.

Note that you do not need to select a specific **Site** at this point as you will be able to do so in the next screen.

- 3. Select the **Status**.
  - The example has **Active** selected.

- 4. Select the **row** of the **Customer** whose invoice(s) you wish to send to the Print Queue.
- 5. Click on the **Invoices** tile.