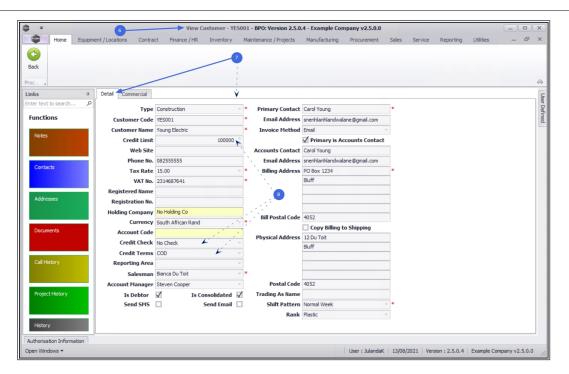

## **DETAIL PANEL**

8. From the Detail panel you can view most of the customer details including Credit Limit, Credit Check and Credit Terms.

#### **COMMERCIAL PANEL**

- 9. Click on the **Commercial** tab to display the **Commercial details** frame.
- 10. Here you can view the sites and salespersons linked to this customer, as well as the customer banking details, payment method e.g. Debit Order and the customer commercial.
- 11. Custom 1 10: Any additional data added e.g. alternative payment method can be viewed. These field names are configured according to your company requirements. Contact your BPO Specialist or CO3 Support for assistance.
- 12. Click on the **Authorisation Information** tab.