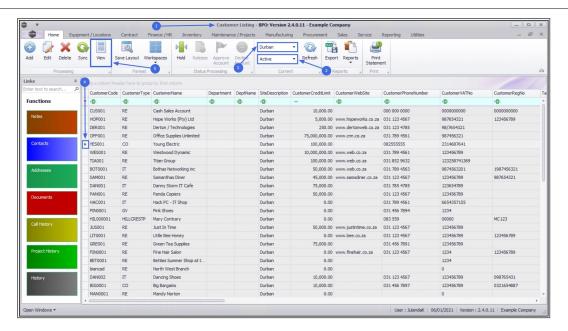

# **CUSTOMERS - VIEW CUSTOMER**

The **View** button allows you to view more information linked to your customer.

Ribbon Access: Sales > Customers

- 1. The Customer Listing screen will be displayed.
- 2. Select the **Site** where the customer can be located.
  - The example has Durban selected.
- 3. Select the **Status** for the customer.

- The example has **Active** selected.
- 4. Select the **row** of the **customer** you wish to view.
- 5. Click on View.

6. The **View Customer** screen will be displayed.

Note that this is for <u>view only</u> and no changes can be made or saved on this screen.

7. This screen will open with the **Detail** panel by default.