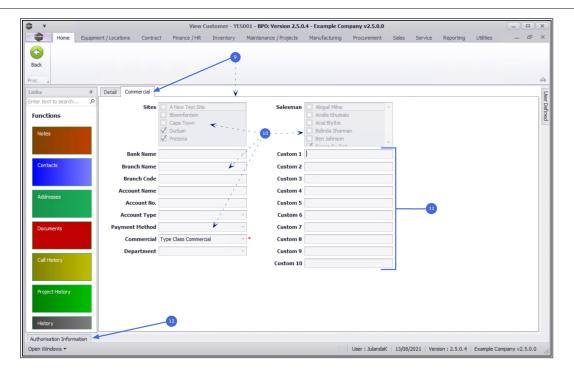

#### **COMMERCIAL PANEL**

- 9. Click on the **Commercial** tab to display the **Commercial details** frame.
- 10. Here you can view the sites and salespersons linked to this customer, as well as the customer banking details, payment method e.g. Debit Order and the customer commercial.
- 11. Custom 1 10: Any additional data added e.g. alternative payment method can be viewed. These field names are configured according to your company requirements. Contact your BPO Specialist or CO3 Support for assistance.
- 12. Click on the **Authorisation Information** tab.