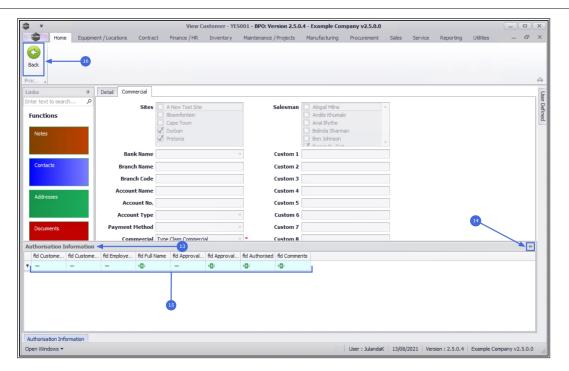

## **AUTHORISATION INFORMATION PANEL**

- 13. The **Authorisation Information** panel will be expanded.
- 14. You can dock this screen to make it easier to work in.
- 15. Here you can view the **Approval Date** and **Time**, the **Name** of the person who authorised this customer as well as any **Comments**, where applicable.
- 16. Click on **Back** to return to the **Customer Listing** screen.