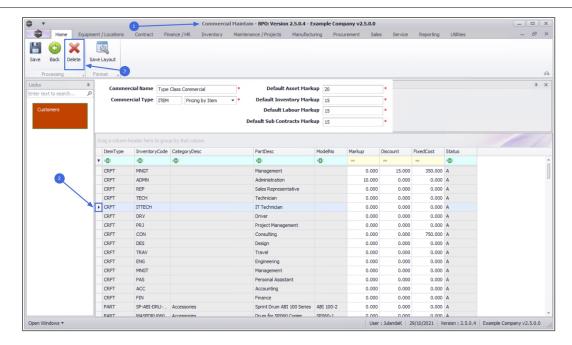

# **DELETE / DEACTIVATE COMMERCIAL ITEM**

It is a good habit to first view the Customer list for the Commercial, to ensure that no Customers are still linked to the commercial, before deactivating it.

- 1. From the **Commercial Maintain** screen,
- 2. Click on the **row selector** in front of the Sales Commercial you wish to remove or deactivate.
- 3. Click on Delete.