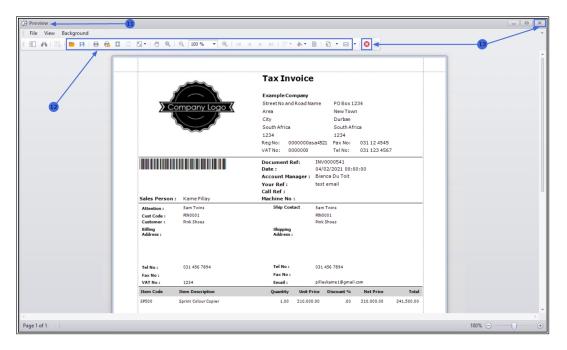

Help v2024.5.0.7/1.0 - Pg 3 - Printed: 04/07/2024

- 11. The Tax Invoice will display in the Reports **Preview** screen.
- From here you can make cosmetic changes to the Tax Invoice, as well as Save, Zoom, Add a Watermark, Export or Email from the preview screen.
- 13. Click **Close** to return to the **View Customer Invoice** screen.