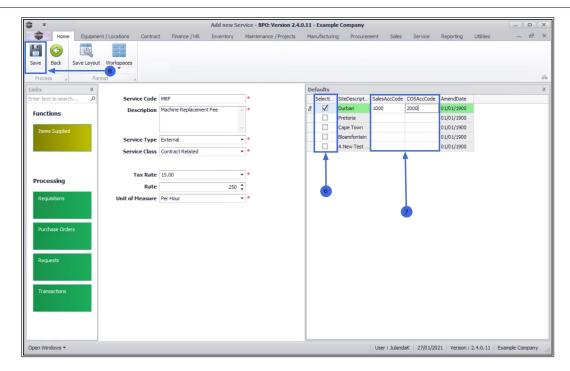

### **DEFAULTS FRAME**

- 6. Click in the **check box(es)** of the **site(s)** you wish to link or un-link the new service you are creating.
- 7. Type in the relevant Pastel Sales Account Codes and COS Account Codes for each site you are linking.
- 8. When you have finished adding details to the Defaults frame, click on **Save**.