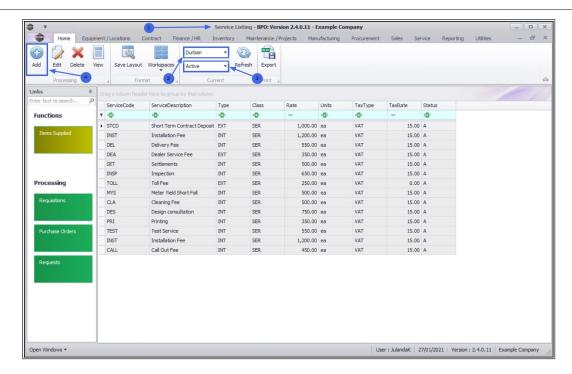

### **SERVICES - ADD A SERVICE**

Ribbon Access: Sales > Services

- 1. The **Service Listing** screen will display.
- 2. Select the **Site** where you wish to create the service.
  - The example has **Durban** selected.
- You do not need to specify a **Status** as the new service can be created in any status. The new service will however display in the **Active** status screen.
  - The example has therefore **Active** selected.
- 4. Click on Add.

Short cut key: Right click to display the Process menu list. Click on Add.

5. The Add new Service screen will display.