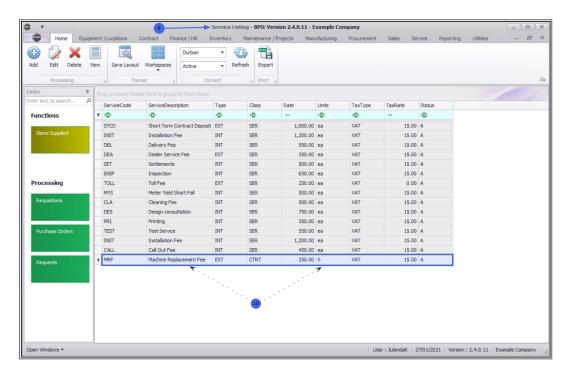

- 9. You will return to the **Service Listing** screen.
- 10. The new service has been added to the list.

MNU.065.001