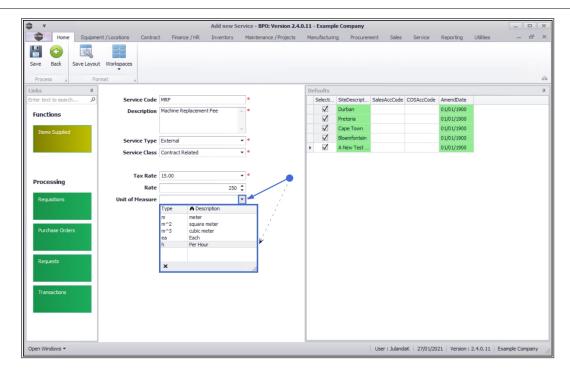

- Rate: Type in or use the directional arrows to select the rate or price per unit of measure for the sevice, e.g. 250.
- Unit of Measure: Click on the drop-down arrow and to list the unit of measure.
  - The example has **Per Hour** selected.