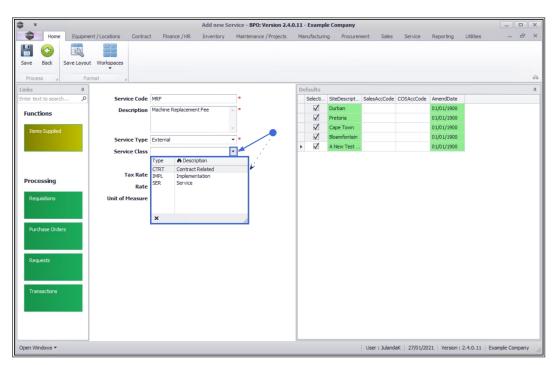

- **Service Class:** Click on the down **arrow** to select the service class that applies to your service type.
  - The example has **Contract Related** selected.

• **Tax Rate:** Click on the down **arrow** to select the tax rate applicable to this service from the drop-down list.