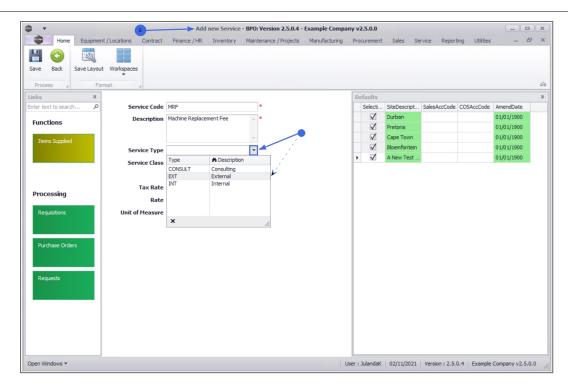

## **NEW SERVICE DETAILS FRAME**

- Service Code: Type in a code that identifies the new service.
- **Description:** Type in the description for the new service.
- **Service Type:** Click on the down **arrow** to select the Service Type from the drop-down menu.
  - The example has **External** selected.

- **Service Class:** Click on the down **arrow** to select the service class that applies to your service type.
  - The example has **Contract Related** selected.

• **Tax Rate:** Click on the down **arrow** to select the tax rate applicable to this service from the drop-down list.

- Rate: Type in or use the directional arrows to select the rate or price per unit of measure for the sevice, e.g. 250.
- Unit of Measure: Click on the drop-down arrow and to list the unit of measure.
  - The example has **Per Hour** selected.

### **DEFAULTS FRAME**

- 6. Click in the **check box(es)** of the **site(s)** you wish to link or un-link the new service you are creating.
- 7. Type in the relevant Pastel Sales Account Codes and COS Account Codes for each site you are linking.
- 8. When you have finished adding details to the Defaults frame, click on **Save**.