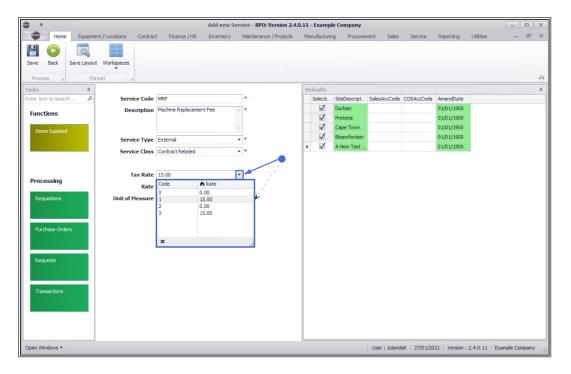

- **Service Class:** Click on the down **arrow** to select the service class that applies to your service type.
  - The example has **Contract Related** selected.

• **Tax Rate:** Click on the down **arrow** to select the tax rate applicable to this service from the drop-down list.

- Rate: Type in or use the directional arrows to select the rate or price per unit of measure for the sevice, e.g. 250.
- Unit of Measure: Click on the drop-down arrow and to list the unit of measure.
  - The example has **Per Hour** selected.