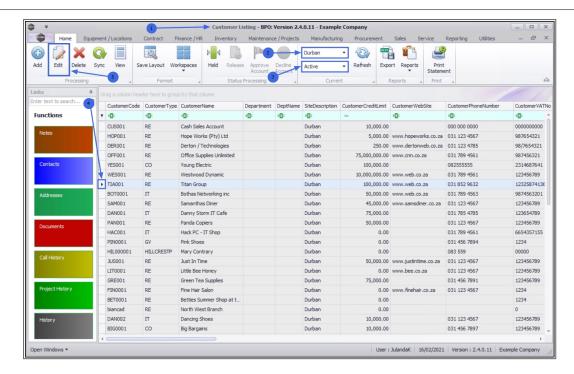

## COMMERCIALS - LINK CUSTOMER TO COMMERCIAL

Ribbon Access: Sales > Customers

- 1. The Customer Listing screen will display.
- 2. Select the **Site** where the customer can.
  - The example has **Durban** selected.
- 3. Select the **Status** of the customer.
  - The example has **Active** selected.
- 4. Click on the **row** of the **customer** you wish to **link** a **commercial** to.
- 5. Click on Edit.

Short cut key: Right click to display the All groups menu list. Click on Edit.