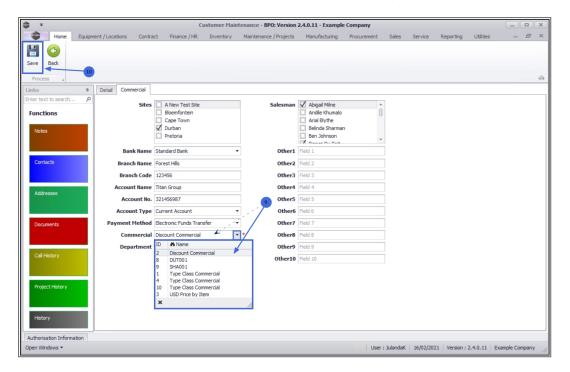

## Commercials - Link Customer to Commercial

- 9. From the commercial drop-down menu, select the **commercial** you wish to **link** to the customer.
  - The example has **Discount Commercial** selected.
- 10. Click on **Save** to return to the **Customer Listing** screen.