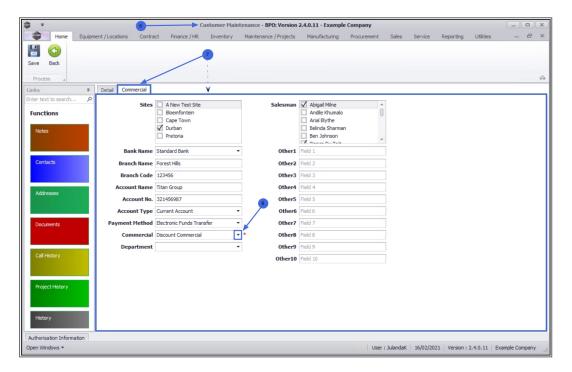

## Commercials - Link Customer to Commercial

- 6. The **Customer Maintenance** screen will display.
- 7. Click on the **Commercial** tab to display the commercial **details** for the Customer.
- 8. Click on the down arrow in the Commercial field.