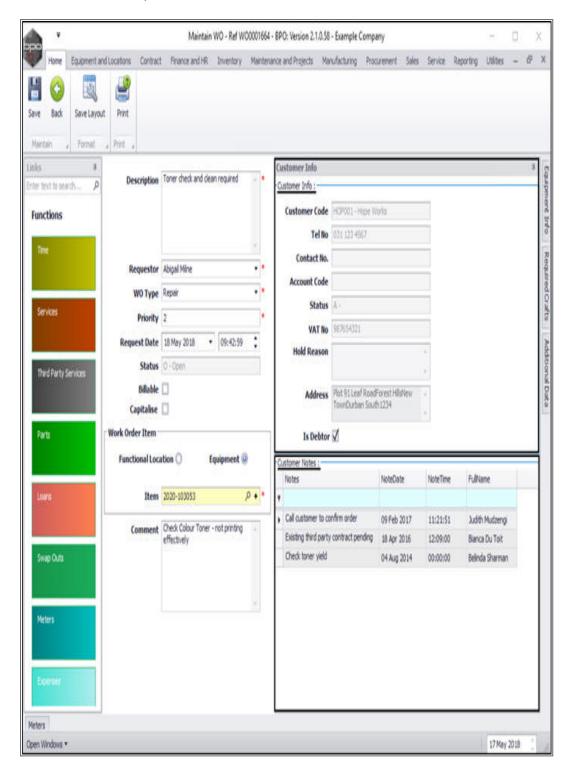

The **Maintain WO** screen will be displayed.

• Click on the **Customer Info** tab on the right hand side of the screen.

- The Customer Info docking panel will be expanded.
- Here you can view Customer Info details and any Customer Notes, if recorded.