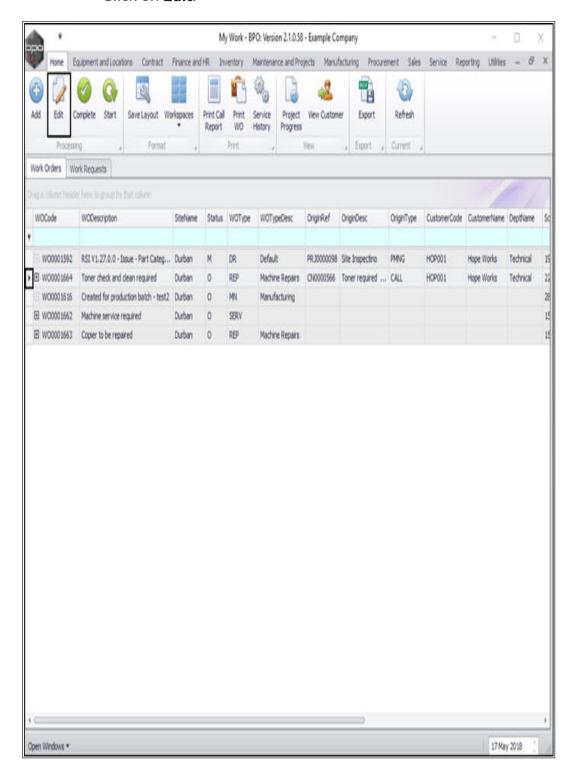

# MY WORK - VIEW CUSTOMER INFO AND CUSTOMER NOTES

**Ribbon Access:** Service > My Work

The My Work listing screen will be displayed.

- Click on the **row selector** in front of the **work order** where you wish to **view** the related **customer information**.
- Click on Edit.