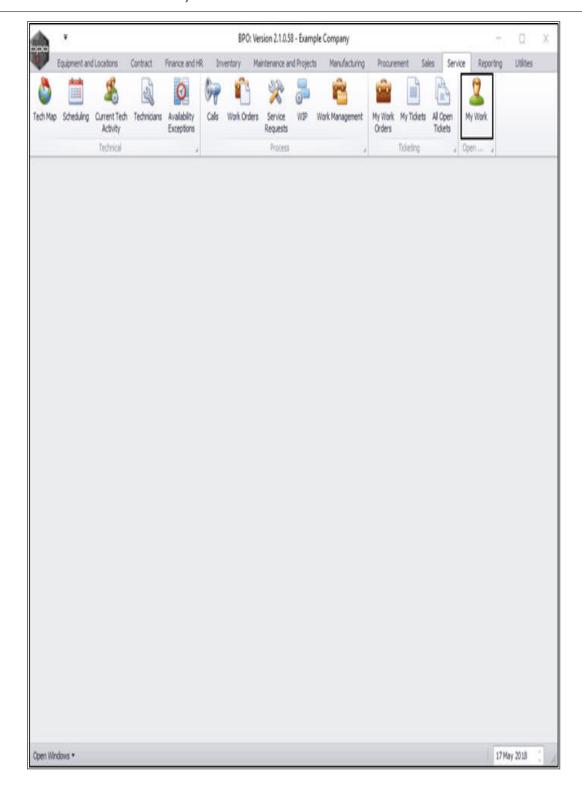

# MY WORK - VIEW CUSTOMER INFO AND CUSTOMER NOTES

**Ribbon Access:** Service > My Work

The My Work listing screen will be displayed.

- Click on the **row selector** in front of the **work order** where you wish to **view** the related **customer information**.
- Click on Edit.