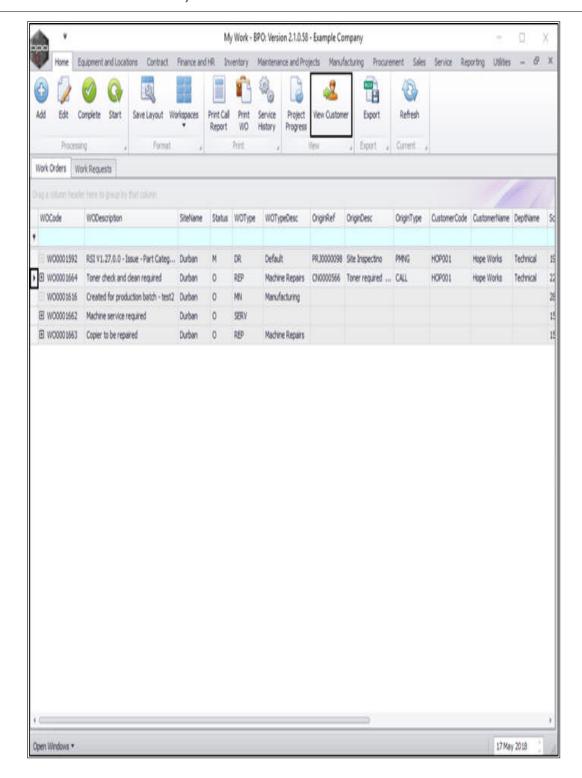

# MY WORK - VIEW CUSTOMER INFO AND CUSTOMER NOTES

**Ribbon Access:** Service > My Work

The My Work listing screen will be displayed.

- Click on the **row selector** in front of the **work order** where you wish to **view** the related **customer information**.
- Click on Edit.

- If you wish to see more customer information, go back to the My Work listing screen.
- Click on the **row selector** in front of the **work order** where you wish to **view** the **customer details**.
- Click on View Customer.
- Follow the instructions to View the Customer.