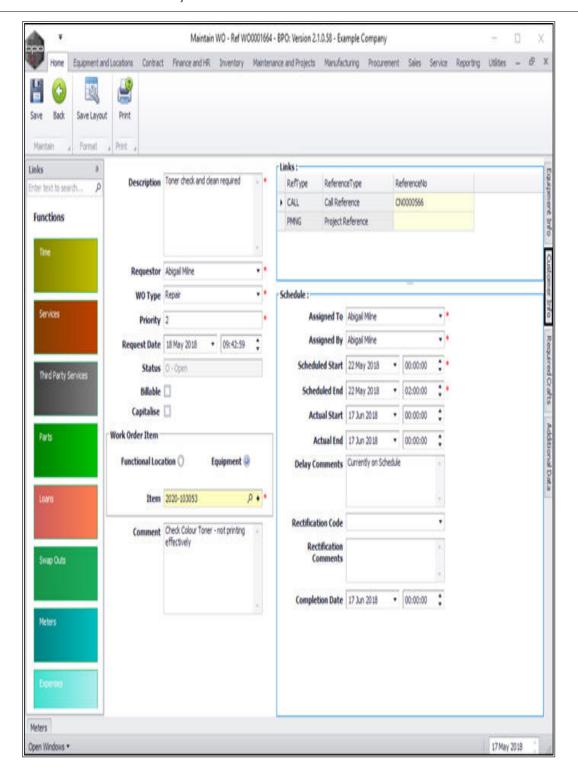

The **Maintain WO** screen will be displayed.

• Click on the **Customer Info** tab on the right hand side of the screen.

- The Customer Info docking panel will be expanded.
- Here you can view Customer Info details and any Customer Notes, if recorded.