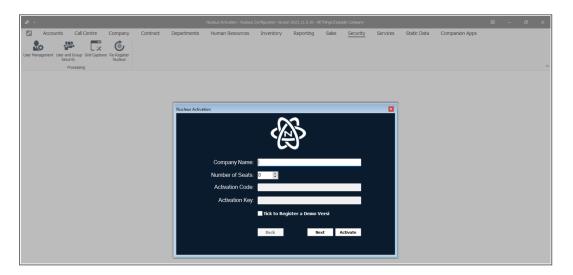

## **ACTIVATION DETAILS**

- The Nucleus Activation box will display.
- Type in the Company Name.
- Type in the **Number of Seats**.
- You will note that the **Activation Code** and **Activation Key** fields are currently **'inactive'** (grey).
- Click on Next.

#### **ACTIVATION CODE AND KEY**

- The Activation Code and Activation Key fields will now be 'active'
- Type in the Activation Code given to you by CO3 Technologies
  Support Centre (<u>support@co3technologies.com</u>)
- Type in the Activation Key given to you by CO3 Technologies Support Centre (<u>support@co3technologies.com</u>)
- Select Activate.