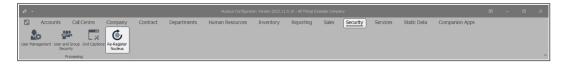

piry, you can activate them all with the same code, if done on the same day.

You will receive details, similar to the ones listed below, to activate Nucleus:

• Company: COP001

• Seats: 5

• Code: 987654321123456789

• Key: 222222222222

#### **ACTIVATE NUCLEUS**

- There are 2 instances where you will be prompted to activate/reactivate Nucleus.
- At the end of the initial Nucleus Installation process and
- close to the activation period expiration date



## Re-Register Nucleus

If you do not have the activation code at this point, then you can close the prompt box. To activate Nucleus later, double click on the Nucleus2 icon on the desktop.

 When you are ready to activate/reactivate, select Yes in the prompt box.

In Nucleus Configurator: Ribbon Select Security > Re-Register Nucleus



## **ACTIVATION DETAILS**

- The Nucleus Activation box will display.
- Type in the Company Name.
- Type in the **Number of Seats**.
- You will note that the **Activation Code** and **Activation Key** fields are currently **'inactive'** (grey).
- Click on Next.





#### **ACTIVATION CODE AND KEY**

- The Activation Code and Activation Key fields will now be 'active'
- Type in the Activation Code given to you by CO3 Technologies
  Support Centre (<u>support@co3technologies.com</u>)
- Type in the Activation Key given to you by CO3 Technologies Support Centre (<u>support@co3technologies.com</u>)
- Select Activate.

### **CONFIRM ACTIVATION**

- A Success message box will pop up informing you -
- Nucleus has been registered successfully. Thank you for using Nucleus.
- Select **OK**

#### **