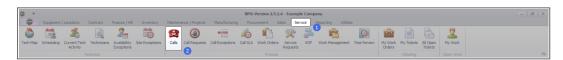

#### Ribbon Select Service > Calls

• The Call Listing screen will be displayed.

<sup>1</sup>BPO2 v2.5.1.3 or higher

- The Calls are listed by **Site** and will display calls for the first Site listed.
- Click on the relevant **Site** for the calls you wish to view.

• Select the Call you wish to work with.

• Click on the **Complete** button.

- When you receive the **Input Validation** message to confirm;
  - Are you sure you want to complete this call, reference no. [call ref. number]? Answer 'Yes' to complete the call.
- Click on Yes.