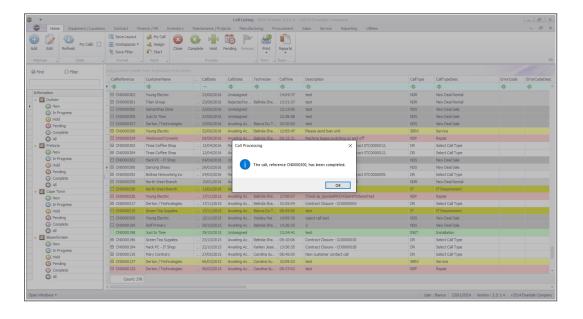

- Next you will receive the **Call Processing** message to confirm;
  - The call reference [call ref. number], has been completed.
- Click on OK.

• The Call can <u>no longer</u> be viewed in the current list. Change the **Status** to **Complete**, to view the Call.