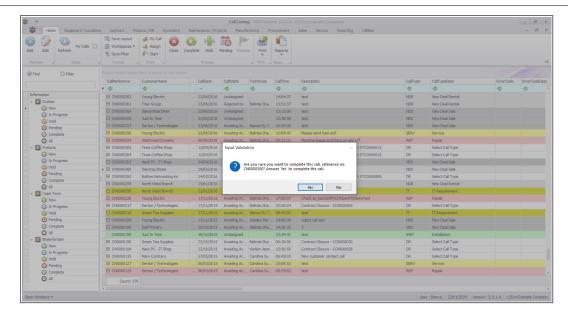

• Select the Call you wish to work with.

• Click on the **Complete** button.

- When you receive the **Input Validation** message to confirm;
  - Are you sure you want to complete this call, reference no. [call ref. number]? Answer 'Yes' to complete the call.
- Click on Yes.