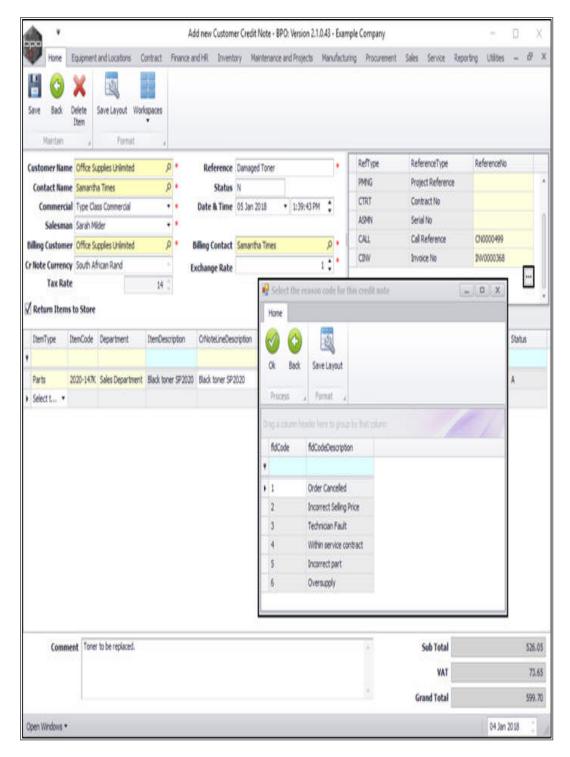

# CALLS - ADD A CREDIT NOTE

**Note** that there are changes to the Call Centre screens due to the Call Centre Performance Enhancements rolled out in part of the Extended Call Centre - Version Compatibility<sup>1</sup>. The functionality that is available to you may differ depending on the Call Centre mode configured and your user rights. For more information related to this, refer to the Call Centre Mode notes.

When Call Credit Notes are raised, remember the following:

- Partial credit notes can be raised.
- Select whether or not to return the stock to store.
- If you select to return to store, you **must** complete a **return request** in order to move your stock back to the warehouse.
- When credit notes are raised in order to adjust incorrect pricing on an invoice, there is no need to return the stock to store.

Ribbon Select Service > Calls

• The **Call Listing** screen will be displayed.