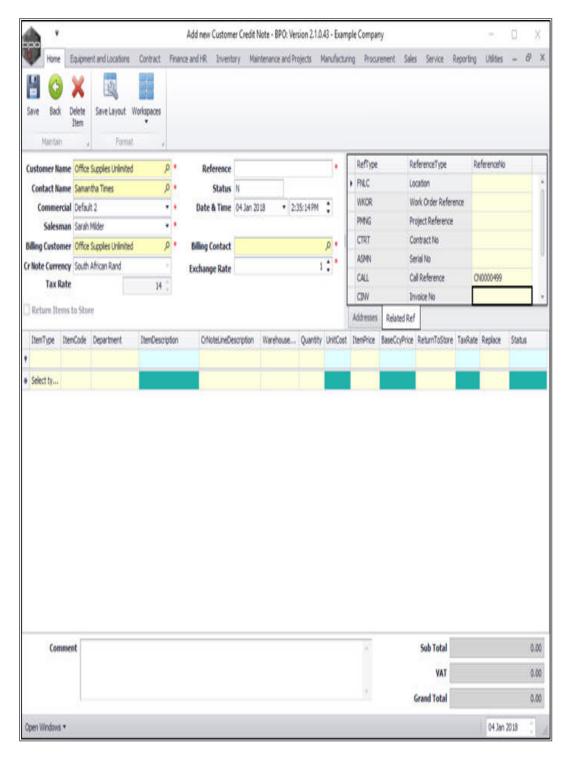

# CALLS - ADD A CREDIT NOTE

**Note** that there are changes to the Call Centre screens due to the Call Centre Performance Enhancements rolled out in part of the Extended Call Centre - Version Compatibility<sup>1</sup>. The functionality that is available to you may differ depending on the Call Centre mode configured and your user rights. For more information related to this, refer to the Call Centre Mode notes.

When Call Credit Notes are raised, remember the following:

- Partial credit notes can be raised.
- Select whether or not to return the stock to store.
- If you select to return to store, you **must** complete a **return request** in order to move your stock back to the warehouse.
- When credit notes are raised in order to adjust incorrect pricing on an invoice, there is no need to return the stock to store.