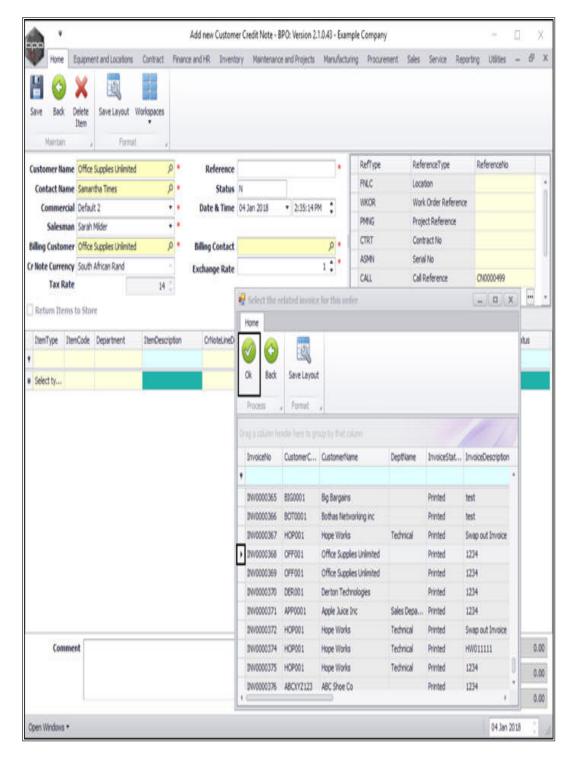

# CALLS - ADD A CREDIT NOTE

**Note** that there are changes to the Call Centre screens due to the Call Centre Performance Enhancements rolled out in part of the Extended Call Centre - Version Compatibility<sup>1</sup>. The functionality that is available to you may differ depending on the Call Centre mode configured and your user rights. For more information related to this, refer to the Call Centre Mode notes.

When Call Credit Notes are raised, remember the following:

- Partial credit notes can be raised.
- Select whether or not to return the stock to store.
- If you select to return to store, you **must** complete a **return request** in order to move your stock back to the warehouse.
- When credit notes are raised in order to adjust incorrect pricing on an invoice, there is no need to return the stock to store.

Ribbon Select Service > Calls

• The **Call Listing** screen will be displayed.