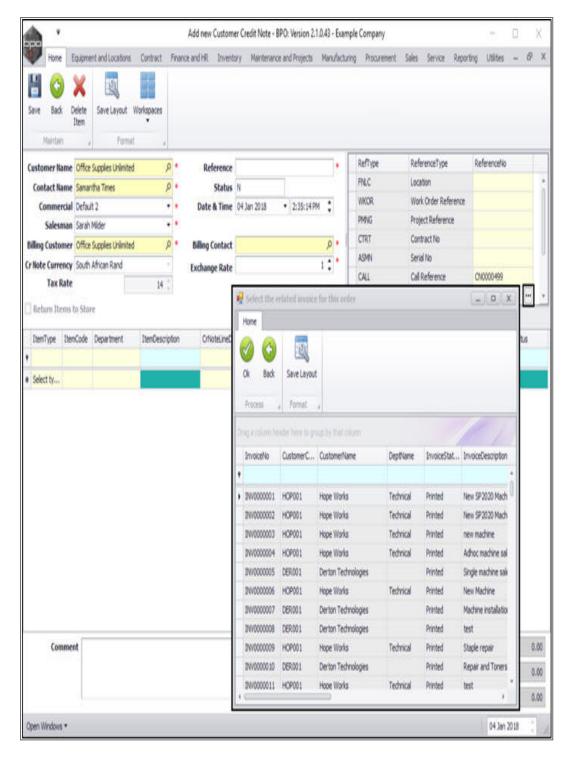

When Call Credit Notes are raised, remember the following:

- Partial credit notes can be raised.
- Select whether or not to return the stock to store.
- If you select to return to store, you **must** complete a **return request** in order to move your stock back to the warehouse.
- When credit notes are raised in order to adjust incorrect pricing on an invoice, there is no need to return the stock to store.