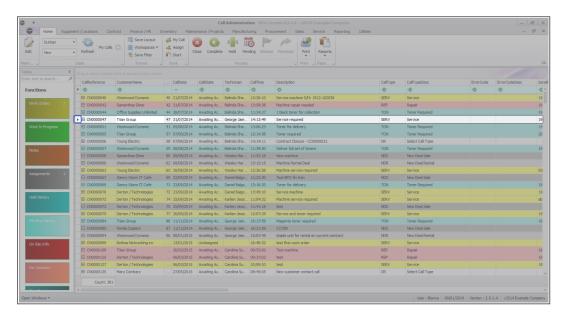

#### Ribbon Select Service > Call Administration

• The **Call Administration** screen will be displayed.

<sup>&</sup>lt;sup>1</sup>BPO2 v2.5.1.3 or higher.

• Click on the row selector of the call you would like to work with.

## **PLACE CALL ON HOLD**

• Click on the **Hold** button.

• The Call Hold maintain screen will come up.

For a detailed handling of this topic refer to Calls - Place on Hold

- On **Save** a message box will come up, noting:
  - Call No: [call ref no]has been placed on hold.