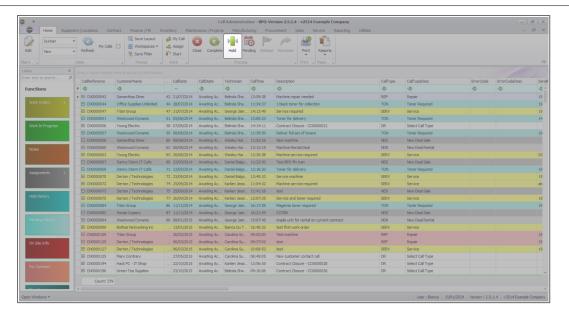

## **PLACE CALL ON HOLD**

• Click on the **Hold** button.

• The Call Hold maintain screen will come up.

For a detailed handling of this topic refer to Calls - Place on Hold

- On **Save** a message box will come up, noting:
  - Call No: [call ref no]has been placed on hold.

 The call will set to On Hold and can be found by using the Hold status filter.