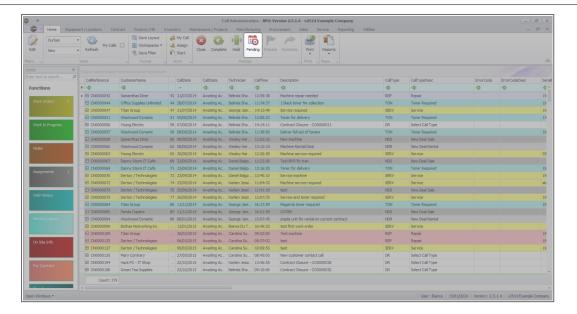

that work will be stopped to resolve a **company** issue e.g. there is no stock available to complete the work. The <u>SLA Monitor</u> will continue to run. Refer to <u>Calls</u> - <u>Release</u> a <u>Call</u> for information on how to release a call from pending.

Using <u>Tech Connect</u>, the call will be placed in the <u>Pending</u> status when the technician selects <u>End Work</u> on his device, with the <u>Resolution Action</u> as <u>Unresolved</u>.

### THE CALL ADMINISTRATION SCREEN

#### Ribbon Select Service > Call Administration



• The **Call Administration** screen will be displayed.

<sup>&</sup>lt;sup>1</sup>BPO2 v2.5.1.3 or higher.





• Click on the row selector of the call you would like to work with.



# PLACE A CALL IN PENDING

• Click on the **Pending** button.





• The Call in Pending maintain screen will come up.



For a detailed handling of this topic refer to Calls - Move to Pending Status

- On **Save** a message box will come up, noting:
  - Call No: [call ref no]has been placed into pending.





 The call will set to On Hold and can be found by using the Hold status filter.



#### **Related Topics**

- Service Introduction to Call Administration
- Call Administration Edit a Call
- Call Administration My Calls



- Call Administration Assign a Call
- Call Administration Start or End Work
- Call Administration Close a Call
- Call Administration Complete a Call
- Call Administration Hold a Call
- Call Administration Pend a Call
- Call Administration Release a Call
- Call Administration Reinstate a Call

MNU.124.008