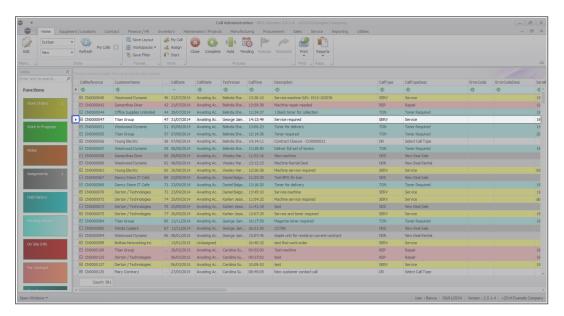

# PLACE A CALL IN PENDING

• Click on the **Pending** button.

• The Call in Pending maintain screen will come up.

For a detailed handling of this topic refer to Calls - Move to Pending Status

- On **Save** a message box will come up, noting:
  - Call No: [call ref no]has been placed into pending.

 The call will set to On Hold and can be found by using the Hold status filter.