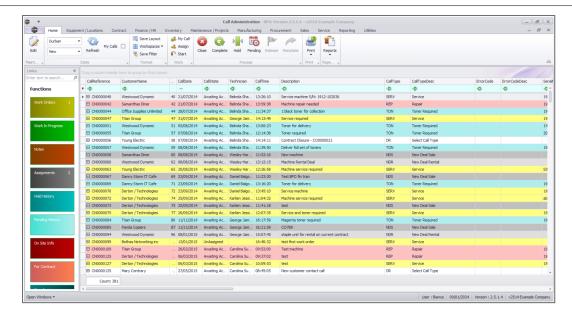

#### Ribbon Select Service > Call Administration

• The **Call Administration** screen will be displayed.

<sup>&</sup>lt;sup>1</sup>BPO2 v2.5.1.3 or higher.

• Click on the row selector of the call you would like to work with.

# PLACE A CALL IN PENDING

• Click on the **Pending** button.

• The Call in Pending maintain screen will come up.

For a detailed handling of this topic refer to Calls - Move to Pending Status

- On **Save** a message box will come up, noting:
  - Call No: [call ref no]has been placed into pending.