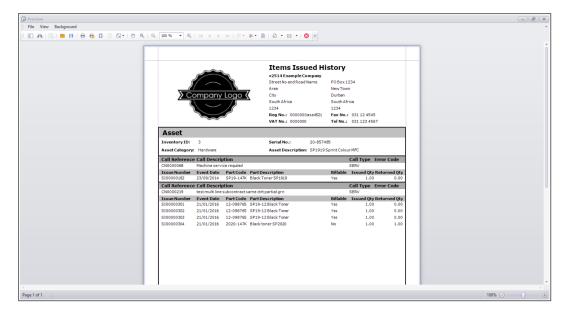

#### **ITEMS ISSUED REPORT**

- Click on the **Print** button to display a list of **Report Options**.
- Click on Items Issued.

• The selected Report will display in the Reports **Preview** screen.

- From this screen you can make cosmetic changes to the document, as well as Save, Zoom, Add a Watermark, Export or Email the Call Report.
- Close the **Preview** screen when done.