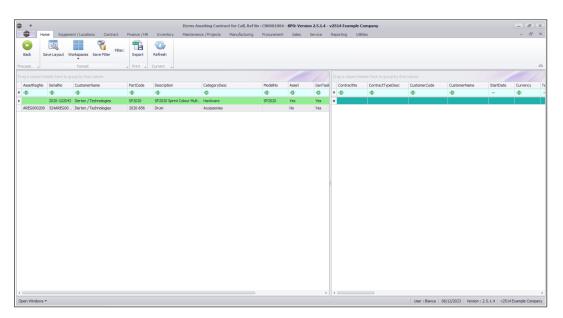

### CALL ADMINISTRATION - FOR CONTRACT

The Call Administration screen is part of the Extended Call Centre - Version Compatibility<sup>1</sup>

The For Contract tile is a quick way to navigate to the Items Awaiting Con**tract** screen, where the assets can be.

The Items Awaiting Contract for Call screen displays items linked to the selected call that have been processed but still need to be linked to a new or existing contract. The items displayed can be:

✓ A or B-class internal assets issued (New Deal Rental)

A or B-class **serialised stock** invoiced and issued (New Deal Sale)

## Call Administration - For Contract

• The **For Contract** listing screen will open displaying assets that are ready to be placed onto a contract. These included assets that were invoiced to the customer (**client assets**), and **internal assets** that were issued to the customer.