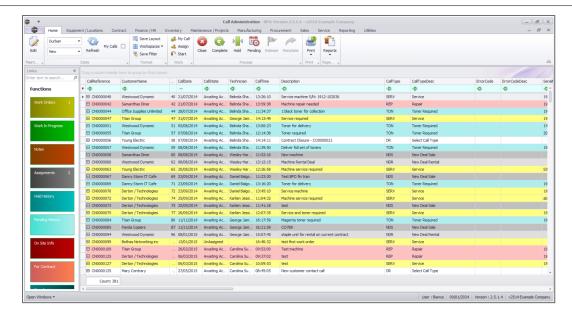

## THE CALL ADMINISTRATION LISTING SCREEN

Ribbon Select Service > Call Administration

• The **Call Administration** screen will be displayed.

<sup>&</sup>lt;sup>1</sup>BPO2 v2.5.1.3 or higher.

#### Call Administration - For Contract

• Click on the row selector of the call you would like to work with.