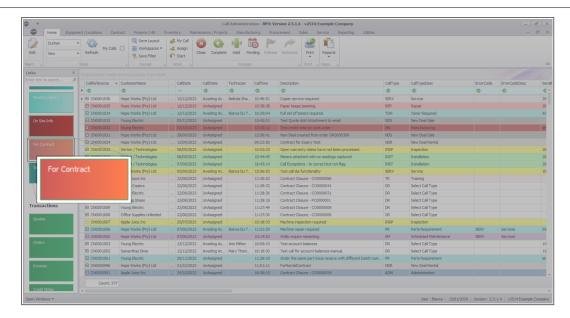

waiting Con**tract** screen, where the assets can be.

The Items Awaiting Contract for Call screen displays items linked to the selected call that have been processed but still need to be linked to a new or existing contract. The items displayed can be:



✓ A or B-class internal assets issued (New Deal Rental)



A or B-class **serialised stock** invoiced and issued (New Deal Sale)

## THE CALL ADMINISTRATION LISTING SCREEN

Ribbon Select Service > Call Administration



• The **Call Administration** screen will be displayed.

<sup>&</sup>lt;sup>1</sup>BPO2 v2.5.1.3 or higher.



#### Call Administration - For Contract



• Click on the row selector of the call you would like to work with.



## **FOR CONTRACT**

• Click on the For Contract tile.



## Call Administration - For Contract



• The **For Contract** listing screen will open displaying assets that are ready to be placed onto a contract. These included assets that were invoiced to the customer (**client assets**), and **internal assets** that were issued to the customer.



For a detailed handling of this topic refer to Calls - For Contract

**Related Topics** 



#### Call Administration - For Contract

- Service Introduction to Call Administration
- Call Administration Edit a Call
- Call Administration My Calls
- Call Administration Assign a Call
- Call Administration Start or End Work
- Call Administration Close a Call
- Call Administration Complete a Call
- Call Administration Hold a Call
- Call Administration Pend a Call
- Call Administration Release a Call
- Call Administration Reinstate a Call

MNU.124.02