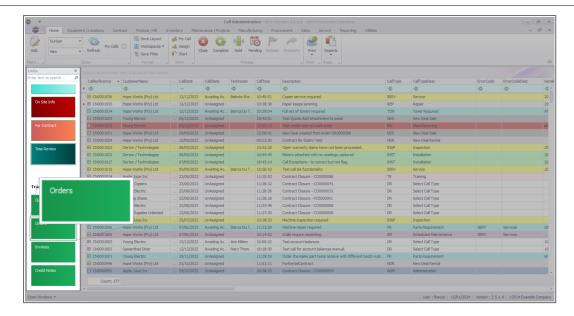

# Call Administration - Call Sales Orders

• The **Orders** listing screen will open displaying the Orders related to the selected call.

For a detailed handling of this topic refer to Calls - Sales Order