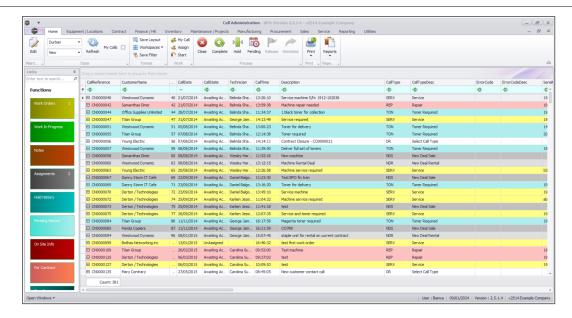

#### Call Administration - Call Sales Orders

• Click on the row selector of the call you would like to work with.