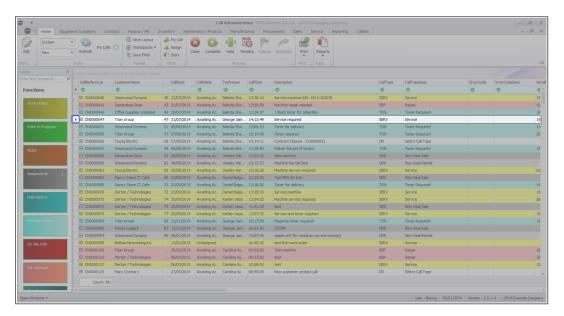

We are currently updating our site; thank you for your patience.

# **SERVICE**

# CALL ADMINISTRATION - CALL SALES ORDERS

The Call Administration screen is part of the Extended Call Centre - Version  ${\sf Compatibility}^1$ 

The **Orders** tile is a quick way to navigate to the list of Orders related to the selected call.

# THE CALL ADMINISTRATION LISTING SCREEN

#### Ribbon Select Service > Call Administration



• The Call Administration screen will be displayed.

<sup>&</sup>lt;sup>1</sup>BPO2 v2.5.1.3 or higher.



#### Call Administration - Call Sales Orders



• Click on the row selector of the call you would like to work with.



### **ORDERS**

• Click on the Orders tile.



# Call Administration - Call Sales Orders



• The **Orders** listing screen will open displaying the Orders related to the selected call.



For a detailed handling of this topic refer to Calls - Sales Order

**Related Topics** 



#### Call Administration - Call Sales Orders

- Service Introduction to Call Administration
- Call Administration Edit a Call
- Call Administration My Calls
- Call Administration Assign a Call
- Call Administration Start or End Work
- Call Administration Close a Call
- Call Administration Complete a Call
- Call Administration Hold a Call
- Call Administration Pend a Call
- Call Administration Release a Call
- Call Administration Reinstate a Call

MNU.124.026