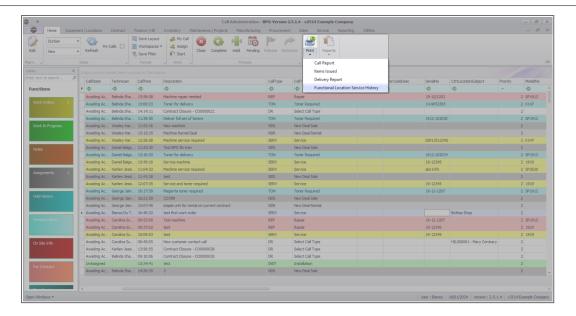

## PRINT CUSTOMER LOCATION SERVICE HISTORY REPORT

- Click on the **Print** button to display a list of **Report Options**.
- Click on Customer Location Service History Report.