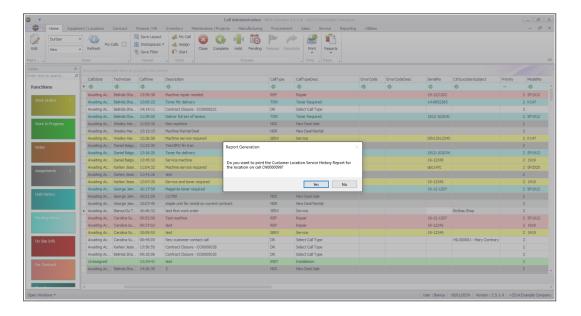

#### Call Administration - Functional Location Service

- When you receive the Report Generation message to confirm:
  Do you want to print the Customer Location Service History report for call CN[number]?
- Click on Yes.