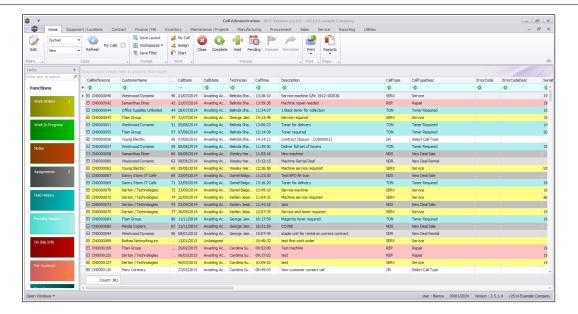

#### THE CALL ADMINISTRATION LISTING SCREEN

#### Ribbon Select Service > Call Administration

• The Call Administration screen will be displayed.

<sup>&</sup>lt;sup>1</sup>BPO2 v2.5.1.3 or higher.

#### Call Administration - Functional Location Service

• Click on the row selector of the call you would like to work with.